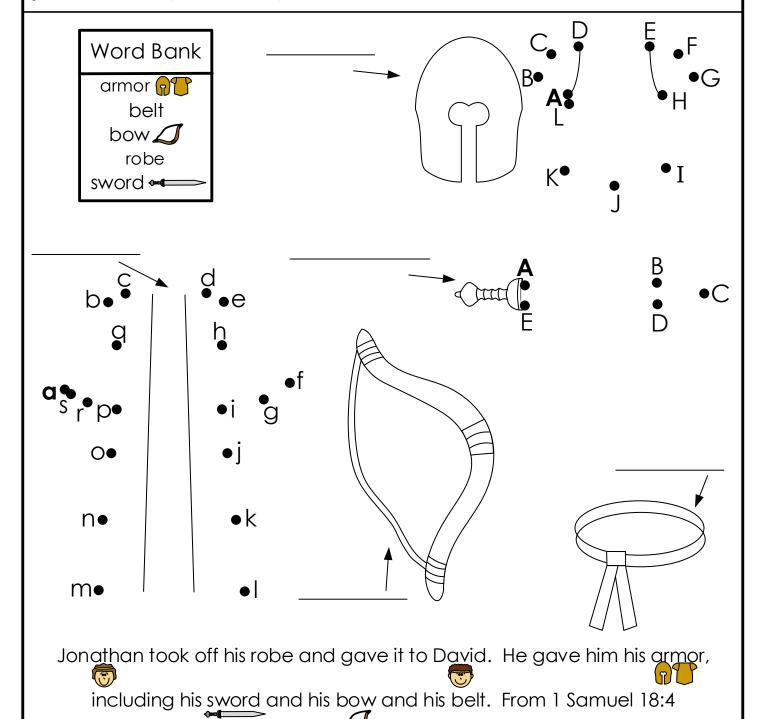

## ABC Mystery

1. Draw lines from dot to dot to make a picture. Start with the dot next to **A** or **a**. Then go to the rest of the letters in the order of the alphabet.

 $\stackrel{\textstyle >}{\sim}$  2. Think the names of the letters as you get to each letter.

3. Color.

 $^{2}$ 4. Label the parts of the picture. Use the words in the word bank.