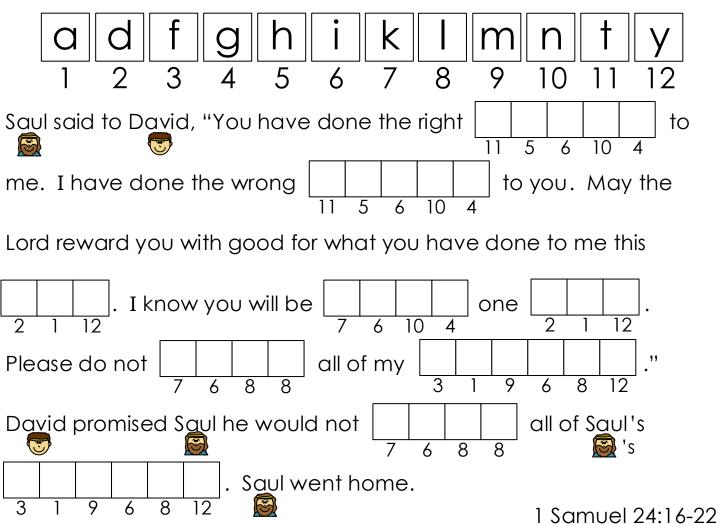

## MYSTERY WORDS

Match the letters and numbers to create words! Then read the sentences.