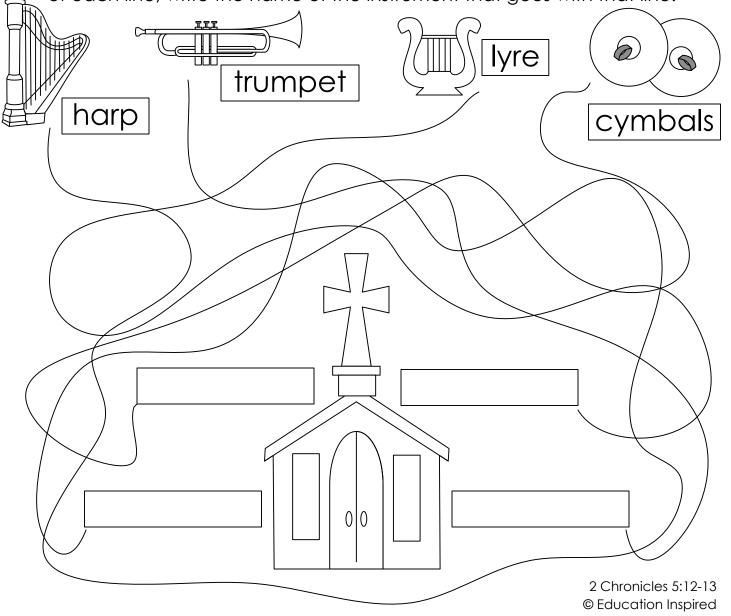

## MYSTERY WORDS

Match the letters and numbers to create words! Then read the sentence.

Draw a line on the path that takes each instrument to the temple. At the end of each line, write the name of the instrument that goes with that line.