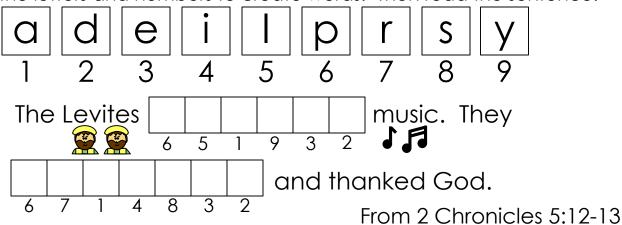

## MYSTERY WORDS

Match the letters and numbers to create words! Then read the sentence.

Draw a line on the path that takes each instrument to the temple. At the end of each line, write the name of the instrument that goes with that line.