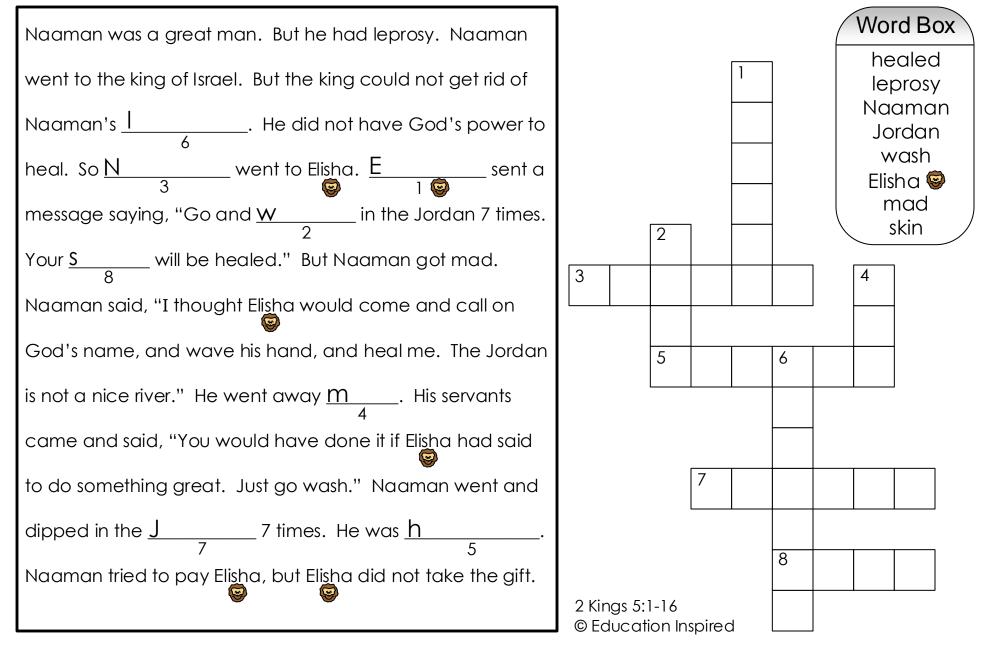

## CRISS-CROSS WORDS

Use what you know about the story to complete the sentences. Use the word box for clues. The first letter is in the blank to help you. Then use the words you wrote to do the puzzle. Match the numbers to know where to put each word.