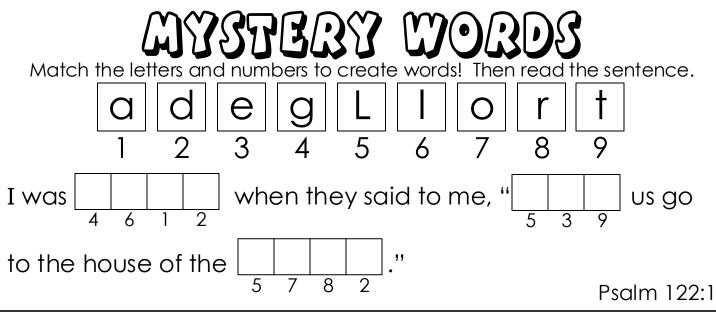

ds. Circle them.

| ſ | Word<br>Bank | В | Ρ | Ζ | В | Ι | В | L | Е | G | Ν | L | D | Μ | G | В |
|---|--------------|---|---|---|---|---|---|---|---|---|---|---|---|---|---|---|
|   | Bible        | С | Н | U | R | С | Н | D | W | Κ | Μ | S | Т | С | F | Ρ |
|   | church       | В | Ζ | W | Е | Н | G | Ι | V | Е | L | Ρ | Y | R | S | Н |
|   | give         | W | Μ | С | S | А | Ν | С | R | D | G | 0 | D | J | F | L |
|   | God<br>Jesus | Q | J | Е | S | U | S | Н | J | Ι | Е | U | Μ | F | С | D |
|   | pastor       | F | G | Т | С | Μ | Ρ | А | S | Т | 0 | R | J | 0 | R | W |
|   | pray<br>sing | J | Ρ | R | А | Y | В | F | Н | S | Ι | Ν | G | Κ | F | Х |
|   | worship      | Y | Μ | Ν | Q | Y | F | D | W | 0 | R | S | Н | Ι | Ρ | J |

## Picture This!

Draw a picture of you at church.



## ABC Maze

1. We go to church to worship God and learn more about Him. Get through the maze and get to church by drawing a line from letter to letter in the order of the alphabet.

2. Think the names of the letters as you draw.

|       | -       |     | - |   |   |   |   |   | - |   |        | 员 |   |   |
|-------|---------|-----|---|---|---|---|---|---|---|---|--------|---|---|---|
| U     | В       | W   | 0 | R | V | Μ | В | J | Y | Z | Finish |   |   |   |
| R     |         | Μ   |   |   |   | Х |   |   | Х |   |        |   |   |   |
| Т     |         | G   | Μ | Х | Y | Ζ | В | С | W |   |        | А | Х | G |
| E     | Q       | J   |   | W |   | D |   |   | V | Т | U      | S |   | K |
| R     |         | С   | S | Ρ | R | Μ | S | Т | U |   | Y      |   |   | L |
| Μ     |