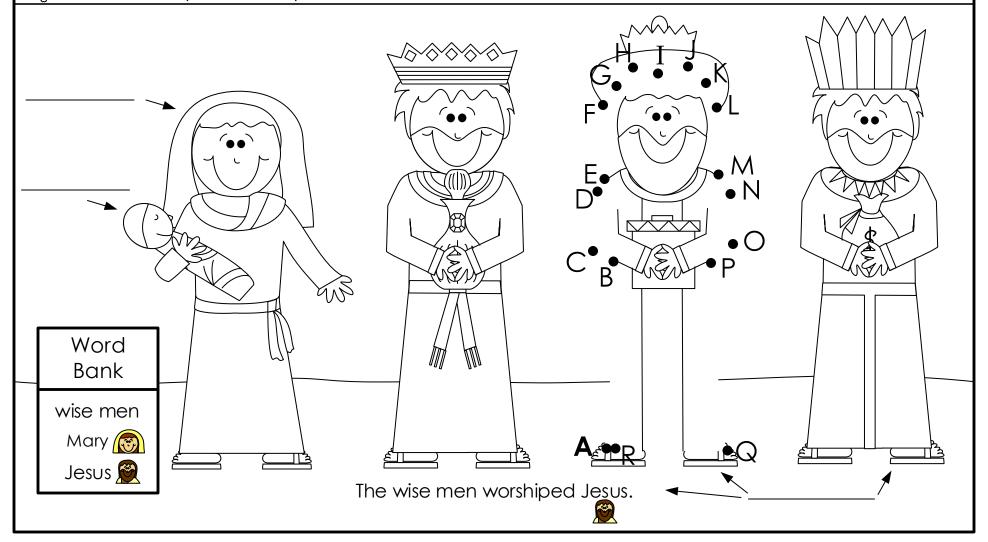

## ABC Mystery

- 1. Draw lines from dot to dot to make a picture. Start with the dot next to letter **A** and then go to the rest of the letters in the order of the alphabet.
- $\mathfrak{S}^{\triangleright}$  2. Think the names of the letters as you get to each letter.
  - 3. Color.
  - $^{3}$  4. Label the parts of the picture. Use the words in the word bank.