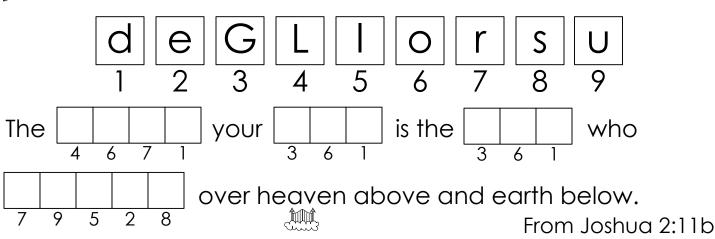

## MYSTERY WORDS

Match the letters and numbers to create words.

Read the sentences.