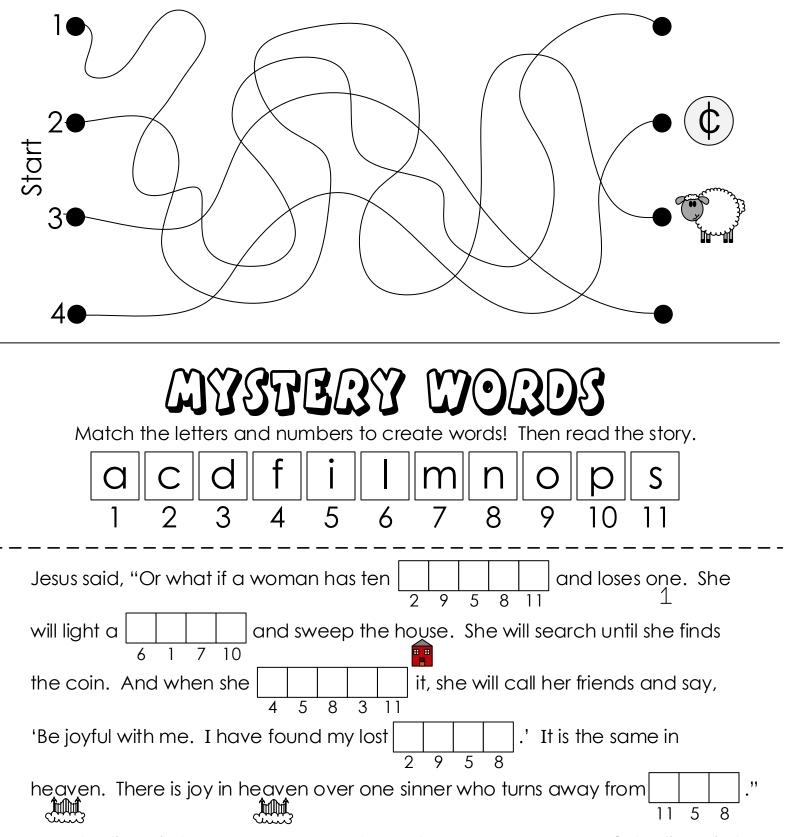

## Line Maze

Find the lost sheep and lost coin. Draw a line on the paths that lead to the sheep and the coin.

www.EducationInspired.com

©EducationInspired