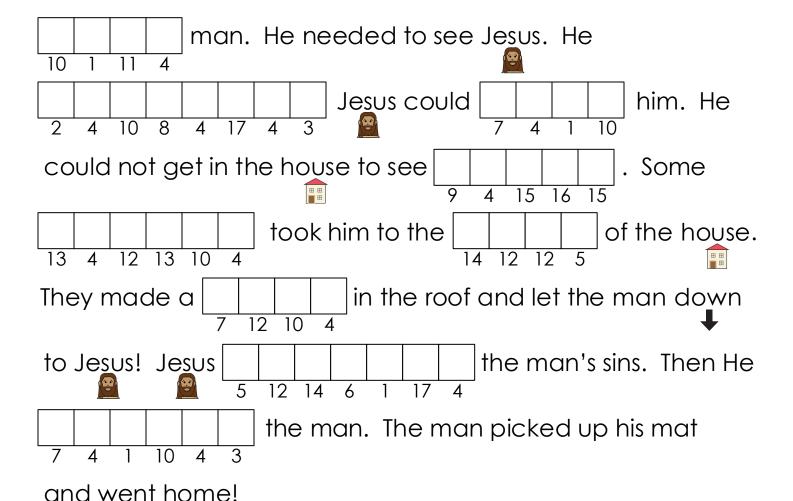

## MYSTERY WORDS

Match the letters and numbers to create words. A Read the sentences.

Jesus was in a teaching people. The house

was full and no more people could get in. But there was a