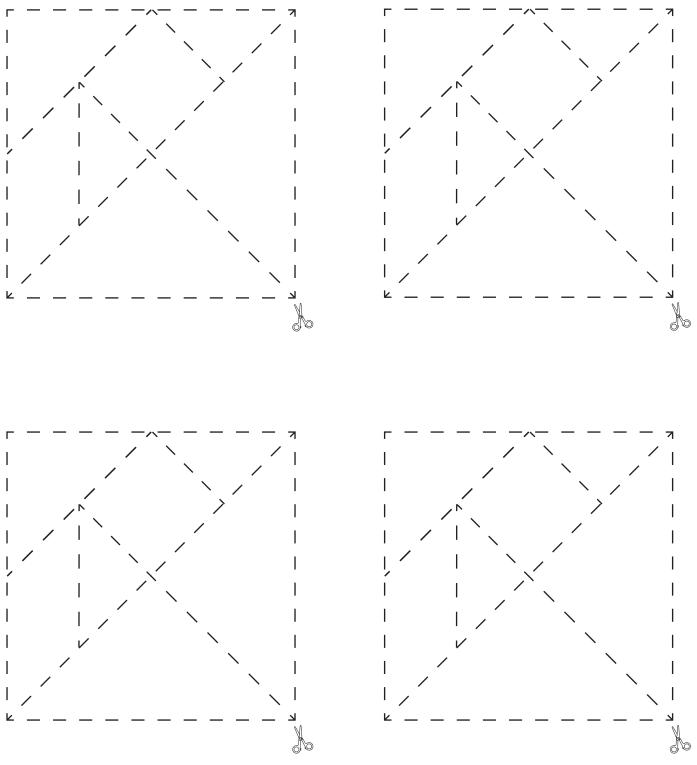

## Make Your Blocks

Cut on the dotted lines to make blocks.

Each kid needs one set of blocks. Each large square makes one set of blocks. This page has 4 set of blocks to save paper when making blocks for more than one kid.