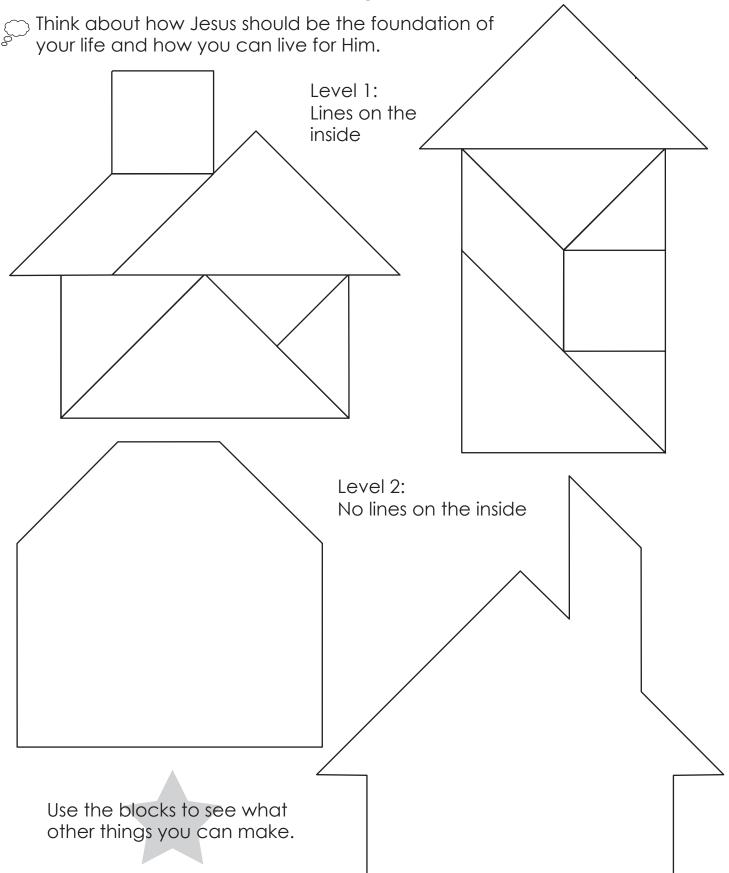

## FIRM FOUNDATION

Make from the Make Your Blocks page and use them to build these houses.

## Make Your Blocks

Cut on the dotted lines to make blocks.

Each kid needs one set of blocks. Each large square makes one set of blocks. This page has 4 set of blocks to save paper when making blocks for more than one kid.