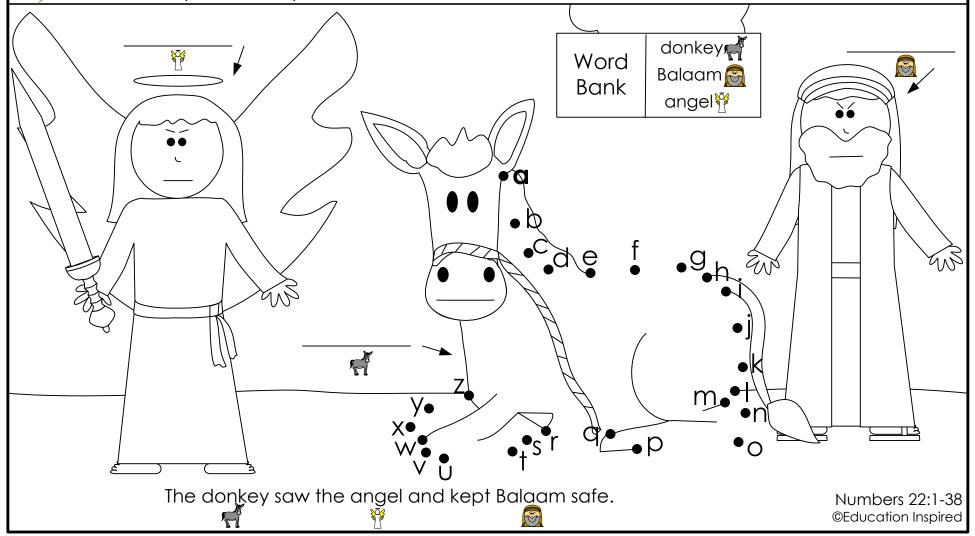

## ABC Mystery

- 1. Draw lines from dot to dot to make a picture. Start with the dot next to letter **a** and then go to the rest of the letters in the order of the alphabet.
- $\bigcirc$  2. Think the names of the letters as you get to each letter.
  - 3. Color.
  - 4. Label the parts of the picture. Use the words in the word bank.