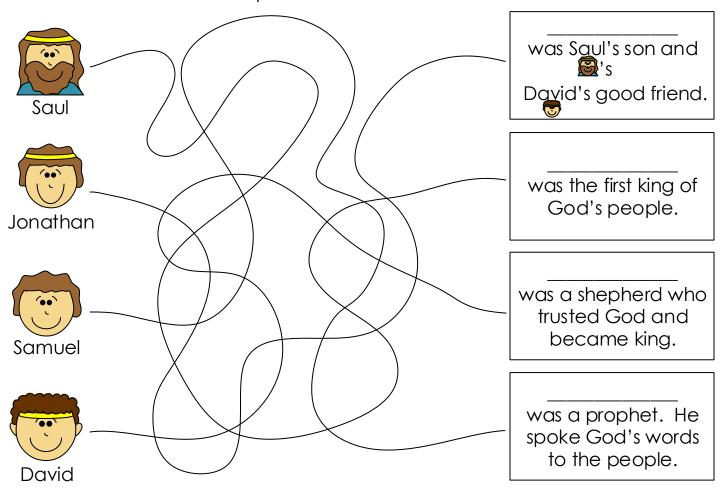

## Line Maze

Draw a line from the person to the box that says something important about him. Write the person's name on the line in the box.