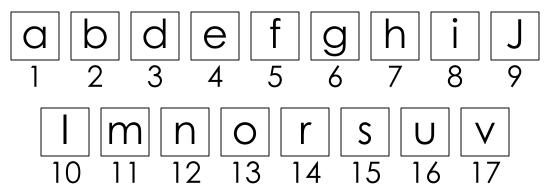

## MYSTERY WORDS

Match the letters and numbers to create words! Then read the story.

Jesus was in a teaching people. The house

was full and no more people could get in. But there was a