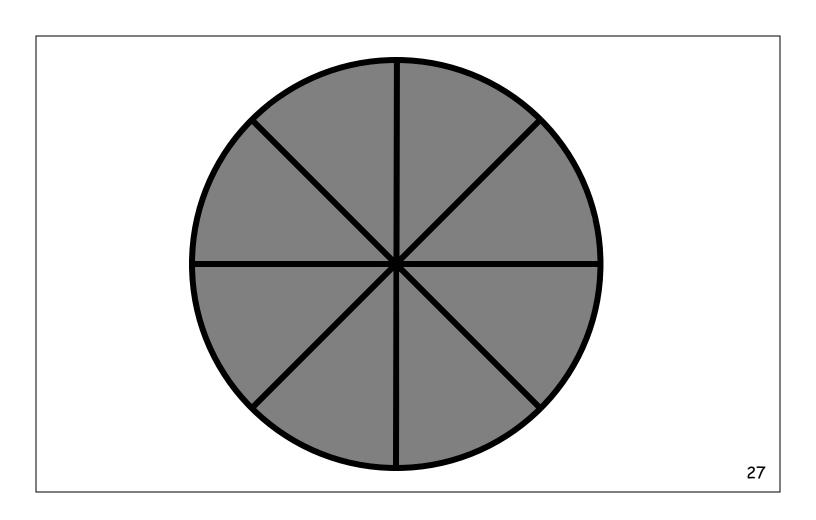

### Answer Key

| # fraction 1 fraction 2 # fraction 1 fraction 2 1 2/4 shaded 2/4 not shaded 15 0/3 shaded 3/3 not shaded 2 1/4 shaded 3/4 not shaded 16 0/2 shaded 2/2 not shaded 3 4/4 shaded 0/4 not shaded 17 1/2 shaded 1/2 not shaded 4 0/4 shaded 4/4 not shaded 18 2/2 shaded 0/2 not shaded 5 1/4 shaded 3/4 not shaded 19 1/8 shaded 7/8 not shaded 6 2/4 shaded 2/4 not shaded 20 2/8 shaded 6/8 not shaded 7 0/4 shaded 4/4 not shaded 21 3/8 shaded 5/8 not shaded 8 2/4 shaded 2/4 not shaded 22 4/8 shaded 4/8 not shaded 9 2/3 shaded 1/3 not shaded 23 5/8 shaded 3/8 not shaded 10 3/4 shaded 1/4 not shaded 24 6/8 shaded 2/8 not shaded 11 4/4 shaded 0/4 not shaded 25 0/8 shaded 8/8 not shaded                                                                                                                                                                            |    |            |                |    |            |                |
|---------------------------------------------------------------------------------------------------------------------------------------------------------------------------------------------------------------------------------------------------------------------------------------------------------------------------------------------------------------------------------------------------------------------------------------------------------------------------------------------------------------------------------------------------------------------------------------------------------------------------------------------------------------------------------------------------------------------------------------------------------------------------------------------------------------------------------------------------------------------------------|----|------------|----------------|----|------------|----------------|
| 2       1/4 shaded       3/4 not shaded       16       0/2 shaded       2/2 not shaded         3       4/4 shaded       0/4 not shaded       17       1/2 shaded       1/2 not shaded         4       0/4 shaded       4/4 not shaded       18       2/2 shaded       0/2 not shaded         5       1/4 shaded       3/4 not shaded       19       1/8 shaded       7/8 not shaded         6       2/4 shaded       2/4 not shaded       20       2/8 shaded       6/8 not shaded         7       0/4 shaded       4/4 not shaded       21       3/8 shaded       5/8 not shaded         8       2/4 shaded       2/4 not shaded       22       4/8 shaded       4/8 not shaded         9       2/3 shaded       1/3 not shaded       23       5/8 shaded       3/8 not shaded         10       3/4 shaded       1/4 not shaded       24       6/8 shaded       2/8 not shaded | #  | fraction 1 | fraction 2     | #  | fraction 1 | fraction 2     |
| 3       4/4 shaded       0/4 not shaded       17       1/2 shaded       1/2 not shaded         4       0/4 shaded       4/4 not shaded       18       2/2 shaded       0/2 not shaded         5       1/4 shaded       3/4 not shaded       19       1/8 shaded       7/8 not shaded         6       2/4 shaded       2/4 not shaded       20       2/8 shaded       6/8 not shaded         7       0/4 shaded       4/4 not shaded       21       3/8 shaded       5/8 not shaded         8       2/4 shaded       2/4 not shaded       22       4/8 shaded       4/8 not shaded         9       2/3 shaded       1/3 not shaded       23       5/8 shaded       3/8 not shaded         10       3/4 shaded       1/4 not shaded       24       6/8 shaded       2/8 not shaded                                                                                                | 1  | 2/4 shaded | 2/4 not shaded | 15 | 0/3 shaded | 3/3 not shaded |
| 4       0/4 shaded       4/4 not shaded       18       2/2 shaded       0/2 not shaded         5       1/4 shaded       3/4 not shaded       19       1/8 shaded       7/8 not shaded         6       2/4 shaded       2/4 not shaded       20       2/8 shaded       6/8 not shaded         7       0/4 shaded       4/4 not shaded       21       3/8 shaded       5/8 not shaded         8       2/4 shaded       2/4 not shaded       22       4/8 shaded       4/8 not shaded         9       2/3 shaded       1/3 not shaded       23       5/8 shaded       3/8 not shaded         10       3/4 shaded       1/4 not shaded       24       6/8 shaded       2/8 not shaded                                                                                                                                                                                               | 2  | 1/4 shaded | 3/4 not shaded | 16 | 0/2 shaded | 2/2 not shaded |
| 5       1/4 shaded       3/4 not shaded       19       1/8 shaded       7/8 not shaded         6       2/4 shaded       2/4 not shaded       20       2/8 shaded       6/8 not shaded         7       0/4 shaded       4/4 not shaded       21       3/8 shaded       5/8 not shaded         8       2/4 shaded       2/4 not shaded       22       4/8 shaded       4/8 not shaded         9       2/3 shaded       1/3 not shaded       23       5/8 shaded       3/8 not shaded         10       3/4 shaded       1/4 not shaded       24       6/8 shaded       2/8 not shaded                                                                                                                                                                                                                                                                                              | 3  | 4/4 shaded | 0/4 not shaded | 17 | 1/2 shaded | 1/2 not shaded |
| 6       2/4 shaded       2/4 not shaded       20       2/8 shaded       6/8 not shaded         7       0/4 shaded       4/4 not shaded       21       3/8 shaded       5/8 not shaded         8       2/4 shaded       2/4 not shaded       22       4/8 shaded       4/8 not shaded         9       2/3 shaded       1/3 not shaded       23       5/8 shaded       3/8 not shaded         10       3/4 shaded       1/4 not shaded       24       6/8 shaded       2/8 not shaded                                                                                                                                                                                                                                                                                                                                                                                             | 4  | 0/4 shaded | 4/4 not shaded | 18 | 2/2 shaded | 0/2 not shaded |
| 7       0/4 shaded       4/4 not shaded       21       3/8 shaded       5/8 not shaded         8       2/4 shaded       2/4 not shaded       22       4/8 shaded       4/8 not shaded         9       2/3 shaded       1/3 not shaded       23       5/8 shaded       3/8 not shaded         10       3/4 shaded       1/4 not shaded       24       6/8 shaded       2/8 not shaded                                                                                                                                                                                                                                                                                                                                                                                                                                                                                            | 5  | 1/4 shaded | 3/4 not shaded | 19 | 1/8 shaded | 7/8 not shaded |
| 8       2/4 shaded       2/4 not shaded       22       4/8 shaded       4/8 not shaded         9       2/3 shaded       1/3 not shaded       23       5/8 shaded       3/8 not shaded         10       3/4 shaded       1/4 not shaded       24       6/8 shaded       2/8 not shaded                                                                                                                                                                                                                                                                                                                                                                                                                                                                                                                                                                                           | 6  | 2/4 shaded | 2/4 not shaded | 20 | 2/8 shaded | 6/8 not shaded |
| 9 2/3 shaded 1/3 not shaded 23 5/8 shaded 3/8 not shaded 10 3/4 shaded 1/4 not shaded 24 6/8 shaded 2/8 not shaded                                                                                                                                                                                                                                                                                                                                                                                                                                                                                                                                                                                                                                                                                                                                                              | 7  | 0/4 shaded | 4/4 not shaded | 21 | 3/8 shaded | 5/8 not shaded |
| 10 3/4 shaded 1/4 not shaded 24 6/8 shaded 2/8 not shaded                                                                                                                                                                                                                                                                                                                                                                                                                                                                                                                                                                                                                                                                                                                                                                                                                       | 8  | 2/4 shaded | 2/4 not shaded | 22 | 4/8 shaded | 4/8 not shaded |
|                                                                                                                                                                                                                                                                                                                                                                                                                                                                                                                                                                                                                                                                                                                                                                                                                                                                                 | 9  | 2/3 shaded | 1/3 not shaded | 23 | 5/8 shaded | 3/8 not shaded |
| 11 4/4 shaded 0/4 not shaded 25 0/8 shaded 8/8 not shaded                                                                                                                                                                                                                                                                                                                                                                                                                                                                                                                                                                                                                                                                                                                                                                                                                       | 10 | 3/4 shaded | 1/4 not shaded | 24 | 6/8 shaded | 2/8 not shaded |
|                                                                                                                                                                                                                                                                                                                                                                                                                                                                                                                                                                                                                                                                                                                                                                                                                                                                                 | 11 | 4/4 shaded | 0/4 not shaded | 25 | 0/8 shaded | 8/8 not shaded |
| 12 2/4 shaded 2/4 not shaded 26 7/8 shaded 1/8 not shaded                                                                                                                                                                                                                                                                                                                                                                                                                                                                                                                                                                                                                                                                                                                                                                                                                       | 12 | 2/4 shaded | 2/4 not shaded | 26 | 7/8 shaded | 1/8 not shaded |
| 13 1/3 shaded 2/3 not shaded 27 8/8 shaded 0/8 not shaded                                                                                                                                                                                                                                                                                                                                                                                                                                                                                                                                                                                                                                                                                                                                                                                                                       | 13 | 1/3 shaded | 2/3 not shaded | 27 | 8/8 shaded | 0/8 not shaded |
| 14 3/3 shaded 0/3 not shaded 28 1/4 shaded 3/4 not shaded                                                                                                                                                                                                                                                                                                                                                                                                                                                                                                                                                                                                                                                                                                                                                                                                                       | 14 | 3/3 shaded | 0/3 not shaded | 28 | 1/4 shaded | 3/4 not shaded |