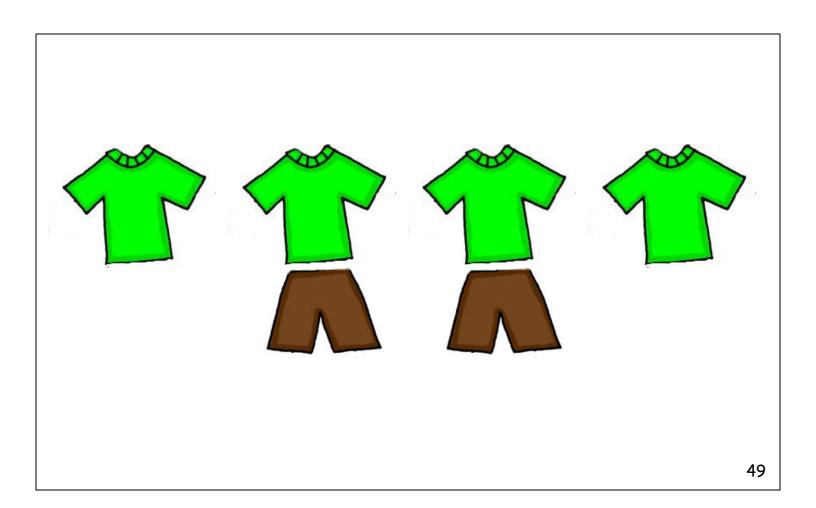

### Answer Key

| # fraction 1 fraction 2 # fraction 1 fraction 2 1 2/4 shaded 2/4 not shaded 15 0/3 shaded 3/3 not shaded 2 1/4 shaded 3/4 not shaded 16 0/2 shaded 2/2 not shaded 3 4/4 shaded 0/4 not shaded 17 1/2 shaded 1/2 not shaded 4 0/4 shaded 4/4 not shaded 18 2/2 shaded 0/2 not shaded 5 1/4 shaded 3/4 not shaded 19 1/8 shaded 7/8 not shaded 6 2/4 shaded 2/4 not shaded 20 2/8 shaded 6/8 not shaded 7 0/4 shaded 4/4 not shaded 21 3/8 shaded 5/8 not shaded 8 2/4 shaded 2/4 not shaded 22 4/8 shaded 4/8 not shaded 9 2/3 shaded 1/3 not shaded 23 5/8 shaded 3/8 not shaded 10 3/4 shaded 1/4 not shaded 24 6/8 shaded 2/8 not shaded 11 4/4 shaded 0/4 not shaded 25 0/8 shaded 8/8 not shaded                                                                                                                                                                            |    |            |                |    |            |                |
|---------------------------------------------------------------------------------------------------------------------------------------------------------------------------------------------------------------------------------------------------------------------------------------------------------------------------------------------------------------------------------------------------------------------------------------------------------------------------------------------------------------------------------------------------------------------------------------------------------------------------------------------------------------------------------------------------------------------------------------------------------------------------------------------------------------------------------------------------------------------------------|----|------------|----------------|----|------------|----------------|
| 2       1/4 shaded       3/4 not shaded       16       0/2 shaded       2/2 not shaded         3       4/4 shaded       0/4 not shaded       17       1/2 shaded       1/2 not shaded         4       0/4 shaded       4/4 not shaded       18       2/2 shaded       0/2 not shaded         5       1/4 shaded       3/4 not shaded       19       1/8 shaded       7/8 not shaded         6       2/4 shaded       2/4 not shaded       20       2/8 shaded       6/8 not shaded         7       0/4 shaded       4/4 not shaded       21       3/8 shaded       5/8 not shaded         8       2/4 shaded       2/4 not shaded       22       4/8 shaded       4/8 not shaded         9       2/3 shaded       1/3 not shaded       23       5/8 shaded       3/8 not shaded         10       3/4 shaded       1/4 not shaded       24       6/8 shaded       2/8 not shaded | #  | fraction 1 | fraction 2     | #  | fraction 1 | fraction 2     |
| 3       4/4 shaded       0/4 not shaded       17       1/2 shaded       1/2 not shaded         4       0/4 shaded       4/4 not shaded       18       2/2 shaded       0/2 not shaded         5       1/4 shaded       3/4 not shaded       19       1/8 shaded       7/8 not shaded         6       2/4 shaded       2/4 not shaded       20       2/8 shaded       6/8 not shaded         7       0/4 shaded       4/4 not shaded       21       3/8 shaded       5/8 not shaded         8       2/4 shaded       2/4 not shaded       22       4/8 shaded       4/8 not shaded         9       2/3 shaded       1/3 not shaded       23       5/8 shaded       3/8 not shaded         10       3/4 shaded       1/4 not shaded       24       6/8 shaded       2/8 not shaded                                                                                                | 1  | 2/4 shaded | 2/4 not shaded | 15 | 0/3 shaded | 3/3 not shaded |
| 4       0/4 shaded       4/4 not shaded       18       2/2 shaded       0/2 not shaded         5       1/4 shaded       3/4 not shaded       19       1/8 shaded       7/8 not shaded         6       2/4 shaded       2/4 not shaded       20       2/8 shaded       6/8 not shaded         7       0/4 shaded       4/4 not shaded       21       3/8 shaded       5/8 not shaded         8       2/4 shaded       2/4 not shaded       22       4/8 shaded       4/8 not shaded         9       2/3 shaded       1/3 not shaded       23       5/8 shaded       3/8 not shaded         10       3/4 shaded       1/4 not shaded       24       6/8 shaded       2/8 not shaded                                                                                                                                                                                               | 2  | 1/4 shaded | 3/4 not shaded | 16 | 0/2 shaded | 2/2 not shaded |
| 5       1/4 shaded       3/4 not shaded       19       1/8 shaded       7/8 not shaded         6       2/4 shaded       2/4 not shaded       20       2/8 shaded       6/8 not shaded         7       0/4 shaded       4/4 not shaded       21       3/8 shaded       5/8 not shaded         8       2/4 shaded       2/4 not shaded       22       4/8 shaded       4/8 not shaded         9       2/3 shaded       1/3 not shaded       23       5/8 shaded       3/8 not shaded         10       3/4 shaded       1/4 not shaded       24       6/8 shaded       2/8 not shaded                                                                                                                                                                                                                                                                                              | 3  | 4/4 shaded | 0/4 not shaded | 17 | 1/2 shaded | 1/2 not shaded |
| 6       2/4 shaded       2/4 not shaded       20       2/8 shaded       6/8 not shaded         7       0/4 shaded       4/4 not shaded       21       3/8 shaded       5/8 not shaded         8       2/4 shaded       2/4 not shaded       22       4/8 shaded       4/8 not shaded         9       2/3 shaded       1/3 not shaded       23       5/8 shaded       3/8 not shaded         10       3/4 shaded       1/4 not shaded       24       6/8 shaded       2/8 not shaded                                                                                                                                                                                                                                                                                                                                                                                             | 4  | 0/4 shaded | 4/4 not shaded | 18 | 2/2 shaded | 0/2 not shaded |
| 7       0/4 shaded       4/4 not shaded       21       3/8 shaded       5/8 not shaded         8       2/4 shaded       2/4 not shaded       22       4/8 shaded       4/8 not shaded         9       2/3 shaded       1/3 not shaded       23       5/8 shaded       3/8 not shaded         10       3/4 shaded       1/4 not shaded       24       6/8 shaded       2/8 not shaded                                                                                                                                                                                                                                                                                                                                                                                                                                                                                            | 5  | 1/4 shaded | 3/4 not shaded | 19 | 1/8 shaded | 7/8 not shaded |
| 8       2/4 shaded       2/4 not shaded       22       4/8 shaded       4/8 not shaded         9       2/3 shaded       1/3 not shaded       23       5/8 shaded       3/8 not shaded         10       3/4 shaded       1/4 not shaded       24       6/8 shaded       2/8 not shaded                                                                                                                                                                                                                                                                                                                                                                                                                                                                                                                                                                                           | 6  | 2/4 shaded | 2/4 not shaded | 20 | 2/8 shaded | 6/8 not shaded |
| 9 2/3 shaded 1/3 not shaded 23 5/8 shaded 3/8 not shaded 10 3/4 shaded 1/4 not shaded 24 6/8 shaded 2/8 not shaded                                                                                                                                                                                                                                                                                                                                                                                                                                                                                                                                                                                                                                                                                                                                                              | 7  | 0/4 shaded | 4/4 not shaded | 21 | 3/8 shaded | 5/8 not shaded |
| 10 3/4 shaded 1/4 not shaded 24 6/8 shaded 2/8 not shaded                                                                                                                                                                                                                                                                                                                                                                                                                                                                                                                                                                                                                                                                                                                                                                                                                       | 8  | 2/4 shaded | 2/4 not shaded | 22 | 4/8 shaded | 4/8 not shaded |
|                                                                                                                                                                                                                                                                                                                                                                                                                                                                                                                                                                                                                                                                                                                                                                                                                                                                                 | 9  | 2/3 shaded | 1/3 not shaded | 23 | 5/8 shaded | 3/8 not shaded |
| 11 4/4 shaded 0/4 not shaded 25 0/8 shaded 8/8 not shaded                                                                                                                                                                                                                                                                                                                                                                                                                                                                                                                                                                                                                                                                                                                                                                                                                       | 10 | 3/4 shaded | 1/4 not shaded | 24 | 6/8 shaded | 2/8 not shaded |
|                                                                                                                                                                                                                                                                                                                                                                                                                                                                                                                                                                                                                                                                                                                                                                                                                                                                                 | 11 | 4/4 shaded | 0/4 not shaded | 25 | 0/8 shaded | 8/8 not shaded |
| 12 2/4 shaded 2/4 not shaded 26 7/8 shaded 1/8 not shaded                                                                                                                                                                                                                                                                                                                                                                                                                                                                                                                                                                                                                                                                                                                                                                                                                       | 12 | 2/4 shaded | 2/4 not shaded | 26 | 7/8 shaded | 1/8 not shaded |
| 13 1/3 shaded 2/3 not shaded 27 8/8 shaded 0/8 not shaded                                                                                                                                                                                                                                                                                                                                                                                                                                                                                                                                                                                                                                                                                                                                                                                                                       | 13 | 1/3 shaded | 2/3 not shaded | 27 | 8/8 shaded | 0/8 not shaded |
| 14 3/3 shaded 0/3 not shaded 28 1/4 shaded 3/4 not shaded                                                                                                                                                                                                                                                                                                                                                                                                                                                                                                                                                                                                                                                                                                                                                                                                                       | 14 | 3/3 shaded | 0/3 not shaded | 28 | 1/4 shaded | 3/4 not shaded |

## Answer Key Continued

| #  | fraction 1   | fraction 2      | #  | fraction 1  | fraction 2      |
|----|--------------|-----------------|----|-------------|-----------------|
| 29 | 2/4 shaded   | 2/4 not shaded  | 43 | 4/12 soccer | 8/12 basketball |
| 30 | 3/4 shaded   | 1/4 not shaded  | 44 | 3/10 tennis | 7/10 volleyball |
| 31 | 4/4 shaded   | 0/4 not shaded  | 45 | 2/6 dog     | 4/6 cat         |
| 32 | 0/4 shaded   | 4/4 not shaded  | 46 | 5/7 dog     | 2/7 cat         |
| 33 | 4/7 smiles   | 3/7 no smiles   | 47 | 1/11 dog    | 10/11 cat       |
| 34 | 7/12 shaded  | 5/12 not shaded | 48 | 4/8 shirt   | 4/8 pants       |
| 35 | 6/7 smiles   | 1/7 no smiles   | 49 | 4/6 shirt   | 2/6 pants       |
| 36 | 10/12 shaded | 2/12 not shaded | 50 | 1/6 shirt   | 5/6 pants       |
| 37 | 1/7 smiles   | 6/7 no smiles   | 51 | 2/8 large   | 6/8 small       |
| 38 | 4/12 shaded  | 8/12 not shaded | 52 | 3/6 large   | 3/6 small       |
| 39 | 5/12 soccer  | 7/12 basketball | 53 | 3/4 large   | 1/4 small       |
| 40 | 6/12 tennis  | 6/12 volleyball | 54 | 1/7 large   | 6/7 large       |
| 41 | 1/8 soccer   | 7/8 basketball  | 55 | 3/9 large   | 6/9 small       |
| 42 | 3/9 tennis   | 6/9 volleyball  | 56 | 4/6 large   | 2/6 small       |