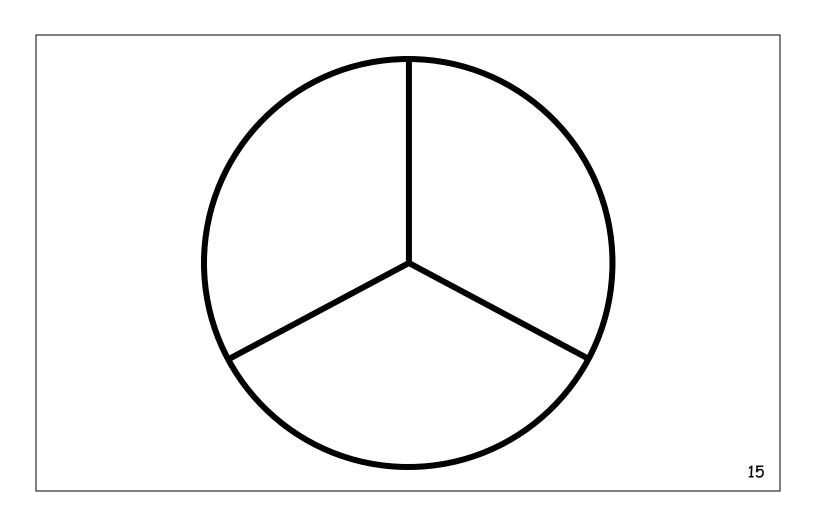

### Answer Key

| # fraction 1 fraction 2 # fraction 1 fraction 2 1 2/4 shaded 2/4 not shaded 15 0/3 shaded 3/3 not shaded 2 1/4 shaded 3/4 not shaded 16 0/2 shaded 2/2 not shaded 3 4/4 shaded 0/4 not shaded 17 1/2 shaded 1/2 not shaded 4 0/4 shaded 4/4 not shaded 18 2/2 shaded 0/2 not shaded 5 1/4 shaded 3/4 not shaded 19 1/8 shaded 7/8 not shaded 6 2/4 shaded 2/4 not shaded 20 2/8 shaded 6/8 not shaded 7 0/4 shaded 4/4 not shaded 21 3/8 shaded 5/8 not shaded 8 2/4 shaded 2/4 not shaded 22 4/8 shaded 4/8 not shaded 9 2/3 shaded 1/3 not shaded 23 5/8 shaded 3/8 not shaded 10 3/4 shaded 1/4 not shaded 24 6/8 shaded 2/8 not shaded 11 4/4 shaded 0/4 not shaded 25 0/8 shaded 8/8 not shaded                                                                                                                                                                            |    |            |                |    |            |                |
|---------------------------------------------------------------------------------------------------------------------------------------------------------------------------------------------------------------------------------------------------------------------------------------------------------------------------------------------------------------------------------------------------------------------------------------------------------------------------------------------------------------------------------------------------------------------------------------------------------------------------------------------------------------------------------------------------------------------------------------------------------------------------------------------------------------------------------------------------------------------------------|----|------------|----------------|----|------------|----------------|
| 2       1/4 shaded       3/4 not shaded       16       0/2 shaded       2/2 not shaded         3       4/4 shaded       0/4 not shaded       17       1/2 shaded       1/2 not shaded         4       0/4 shaded       4/4 not shaded       18       2/2 shaded       0/2 not shaded         5       1/4 shaded       3/4 not shaded       19       1/8 shaded       7/8 not shaded         6       2/4 shaded       2/4 not shaded       20       2/8 shaded       6/8 not shaded         7       0/4 shaded       4/4 not shaded       21       3/8 shaded       5/8 not shaded         8       2/4 shaded       2/4 not shaded       22       4/8 shaded       4/8 not shaded         9       2/3 shaded       1/3 not shaded       23       5/8 shaded       3/8 not shaded         10       3/4 shaded       1/4 not shaded       24       6/8 shaded       2/8 not shaded | #  | fraction 1 | fraction 2     | #  | fraction 1 | fraction 2     |
| 3       4/4 shaded       0/4 not shaded       17       1/2 shaded       1/2 not shaded         4       0/4 shaded       4/4 not shaded       18       2/2 shaded       0/2 not shaded         5       1/4 shaded       3/4 not shaded       19       1/8 shaded       7/8 not shaded         6       2/4 shaded       2/4 not shaded       20       2/8 shaded       6/8 not shaded         7       0/4 shaded       4/4 not shaded       21       3/8 shaded       5/8 not shaded         8       2/4 shaded       2/4 not shaded       22       4/8 shaded       4/8 not shaded         9       2/3 shaded       1/3 not shaded       23       5/8 shaded       3/8 not shaded         10       3/4 shaded       1/4 not shaded       24       6/8 shaded       2/8 not shaded                                                                                                | 1  | 2/4 shaded | 2/4 not shaded | 15 | 0/3 shaded | 3/3 not shaded |
| 4       0/4 shaded       4/4 not shaded       18       2/2 shaded       0/2 not shaded         5       1/4 shaded       3/4 not shaded       19       1/8 shaded       7/8 not shaded         6       2/4 shaded       2/4 not shaded       20       2/8 shaded       6/8 not shaded         7       0/4 shaded       4/4 not shaded       21       3/8 shaded       5/8 not shaded         8       2/4 shaded       2/4 not shaded       22       4/8 shaded       4/8 not shaded         9       2/3 shaded       1/3 not shaded       23       5/8 shaded       3/8 not shaded         10       3/4 shaded       1/4 not shaded       24       6/8 shaded       2/8 not shaded                                                                                                                                                                                               | 2  | 1/4 shaded | 3/4 not shaded | 16 | 0/2 shaded | 2/2 not shaded |
| 5       1/4 shaded       3/4 not shaded       19       1/8 shaded       7/8 not shaded         6       2/4 shaded       2/4 not shaded       20       2/8 shaded       6/8 not shaded         7       0/4 shaded       4/4 not shaded       21       3/8 shaded       5/8 not shaded         8       2/4 shaded       2/4 not shaded       22       4/8 shaded       4/8 not shaded         9       2/3 shaded       1/3 not shaded       23       5/8 shaded       3/8 not shaded         10       3/4 shaded       1/4 not shaded       24       6/8 shaded       2/8 not shaded                                                                                                                                                                                                                                                                                              | 3  | 4/4 shaded | 0/4 not shaded | 17 | 1/2 shaded | 1/2 not shaded |
| 6       2/4 shaded       2/4 not shaded       20       2/8 shaded       6/8 not shaded         7       0/4 shaded       4/4 not shaded       21       3/8 shaded       5/8 not shaded         8       2/4 shaded       2/4 not shaded       22       4/8 shaded       4/8 not shaded         9       2/3 shaded       1/3 not shaded       23       5/8 shaded       3/8 not shaded         10       3/4 shaded       1/4 not shaded       24       6/8 shaded       2/8 not shaded                                                                                                                                                                                                                                                                                                                                                                                             | 4  | 0/4 shaded | 4/4 not shaded | 18 | 2/2 shaded | 0/2 not shaded |
| 7       0/4 shaded       4/4 not shaded       21       3/8 shaded       5/8 not shaded         8       2/4 shaded       2/4 not shaded       22       4/8 shaded       4/8 not shaded         9       2/3 shaded       1/3 not shaded       23       5/8 shaded       3/8 not shaded         10       3/4 shaded       1/4 not shaded       24       6/8 shaded       2/8 not shaded                                                                                                                                                                                                                                                                                                                                                                                                                                                                                            | 5  | 1/4 shaded | 3/4 not shaded | 19 | 1/8 shaded | 7/8 not shaded |
| 8       2/4 shaded       2/4 not shaded       22       4/8 shaded       4/8 not shaded         9       2/3 shaded       1/3 not shaded       23       5/8 shaded       3/8 not shaded         10       3/4 shaded       1/4 not shaded       24       6/8 shaded       2/8 not shaded                                                                                                                                                                                                                                                                                                                                                                                                                                                                                                                                                                                           | 6  | 2/4 shaded | 2/4 not shaded | 20 | 2/8 shaded | 6/8 not shaded |
| 9 2/3 shaded 1/3 not shaded 23 5/8 shaded 3/8 not shaded 10 3/4 shaded 1/4 not shaded 24 6/8 shaded 2/8 not shaded                                                                                                                                                                                                                                                                                                                                                                                                                                                                                                                                                                                                                                                                                                                                                              | 7  | 0/4 shaded | 4/4 not shaded | 21 | 3/8 shaded | 5/8 not shaded |
| 10 3/4 shaded 1/4 not shaded 24 6/8 shaded 2/8 not shaded                                                                                                                                                                                                                                                                                                                                                                                                                                                                                                                                                                                                                                                                                                                                                                                                                       | 8  | 2/4 shaded | 2/4 not shaded | 22 | 4/8 shaded | 4/8 not shaded |
|                                                                                                                                                                                                                                                                                                                                                                                                                                                                                                                                                                                                                                                                                                                                                                                                                                                                                 | 9  | 2/3 shaded | 1/3 not shaded | 23 | 5/8 shaded | 3/8 not shaded |
| 11 4/4 shaded 0/4 not shaded 25 0/8 shaded 8/8 not shaded                                                                                                                                                                                                                                                                                                                                                                                                                                                                                                                                                                                                                                                                                                                                                                                                                       | 10 | 3/4 shaded | 1/4 not shaded | 24 | 6/8 shaded | 2/8 not shaded |
|                                                                                                                                                                                                                                                                                                                                                                                                                                                                                                                                                                                                                                                                                                                                                                                                                                                                                 | 11 | 4/4 shaded | 0/4 not shaded | 25 | 0/8 shaded | 8/8 not shaded |
| 12 2/4 shaded 2/4 not shaded 26 7/8 shaded 1/8 not shaded                                                                                                                                                                                                                                                                                                                                                                                                                                                                                                                                                                                                                                                                                                                                                                                                                       | 12 | 2/4 shaded | 2/4 not shaded | 26 | 7/8 shaded | 1/8 not shaded |
| 13 1/3 shaded 2/3 not shaded 27 8/8 shaded 0/8 not shaded                                                                                                                                                                                                                                                                                                                                                                                                                                                                                                                                                                                                                                                                                                                                                                                                                       | 13 | 1/3 shaded | 2/3 not shaded | 27 | 8/8 shaded | 0/8 not shaded |
| 14 3/3 shaded 0/3 not shaded 28 1/4 shaded 3/4 not shaded                                                                                                                                                                                                                                                                                                                                                                                                                                                                                                                                                                                                                                                                                                                                                                                                                       | 14 | 3/3 shaded | 0/3 not shaded | 28 | 1/4 shaded | 3/4 not shaded |