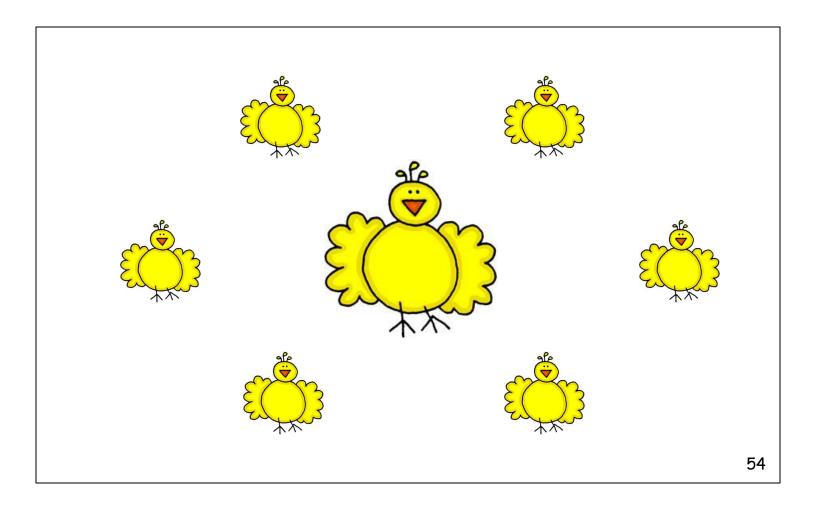

## Answer Key Continued

| #  | fraction 1   | fraction 2      | #  | fraction 1  | fraction 2      |
|----|--------------|-----------------|----|-------------|-----------------|
| 29 | 2/4 shaded   | 2/4 not shaded  | 43 | 4/12 soccer | 8/12 basketball |
| 30 | 3/4 shaded   | 1/4 not shaded  | 44 | 3/10 tennis | 7/10 volleyball |
| 31 | 4/4 shaded   | 0/4 not shaded  | 45 | 2/6 dog     | 4/6 cat         |
| 32 | 0/4 shaded   | 4/4 not shaded  | 46 | 5/7 dog     | 2/7 cat         |
| 33 | 4/7 smiles   | 3/7 no smiles   | 47 | 1/11 dog    | 10/11 cat       |
| 34 | 7/12 shaded  | 5/12 not shaded | 48 | 4/8 shirt   | 4/8 pants       |
| 35 | 6/7 smiles   | 1/7 no smiles   | 49 | 4/6 shirt   | 2/6 pants       |
| 36 | 10/12 shaded | 2/12 not shaded | 50 | 1/6 shirt   | 5/6 pants       |
| 37 | 1/7 smiles   | 6/7 no smiles   | 51 | 2/8 large   | 6/8 small       |
| 38 | 4/12 shaded  | 8/12 not shaded | 52 | 3/6 large   | 3/6 small       |
| 39 | 5/12 soccer  | 7/12 basketball | 53 | 3/4 large   | 1/4 small       |
| 40 | 6/12 tennis  | 6/12 volleyball | 54 | 1/7 large   | 6/7 large       |
| 41 | 1/8 soccer   | 7/8 basketball  | 55 | 3/9 large   | 6/9 small       |
| 42 | 3/9 tennis   | 6/9 volleyball  | 56 | 4/6 large   | 2/6 small       |