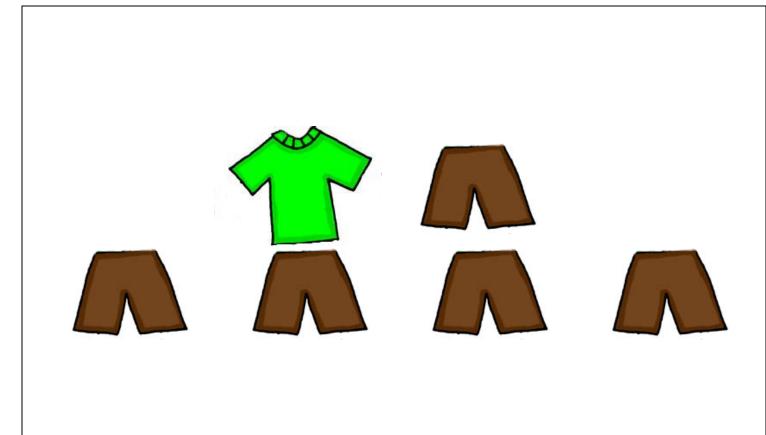

## Answer Key Continued

| #  | fraction 1   | fraction 2      | #  | fraction 1  | fraction 2      |
|----|--------------|-----------------|----|-------------|-----------------|
| 29 | 2/4 shaded   | 2/4 not shaded  | 43 | 4/12 soccer | 8/12 basketball |
| 30 | 3/4 shaded   | 1/4 not shaded  | 44 | 3/10 tennis | 7/10 volleyball |
| 31 | 4/4 shaded   | 0/4 not shaded  | 45 | 2/6 dog     | 4/6 cat         |
| 32 | 0/4 shaded   | 4/4 not shaded  | 46 | 5/7 dog     | 2/7 cat         |
| 33 | 4/7 smiles   | 3/7 no smiles   | 47 | 1/11 dog    | 10/11 cat       |
| 34 | 7/12 shaded  | 5/12 not shaded | 48 | 4/8 shirt   | 4/8 pants       |
| 35 | 6/7 smiles   | 1/7 no smiles   | 49 | 4/6 shirt   | 2/6 pants       |
| 36 | 10/12 shaded | 2/12 not shaded | 50 | 1/6 shirt   | 5/6 pants       |
| 37 | 1/7 smiles   | 6/7 no smiles   | 51 | 2/8 large   | 6/8 small       |
| 38 | 4/12 shaded  | 8/12 not shaded | 52 | 3/6 large   | 3/6 small       |
| 39 | 5/12 soccer  | 7/12 basketball | 53 | 3/4 large   | 1/4 small       |
| 40 | 6/12 tennis  | 6/12 volleyball | 54 | 1/7 large   | 6/7 large       |
| 41 | 1/8 soccer   | 7/8 basketball  | 55 | 3/9 large   | 6/9 small       |
| 42 | 3/9 tennis   | 6/9 volleyball  | 56 | 4/6 large   | 2/6 small       |