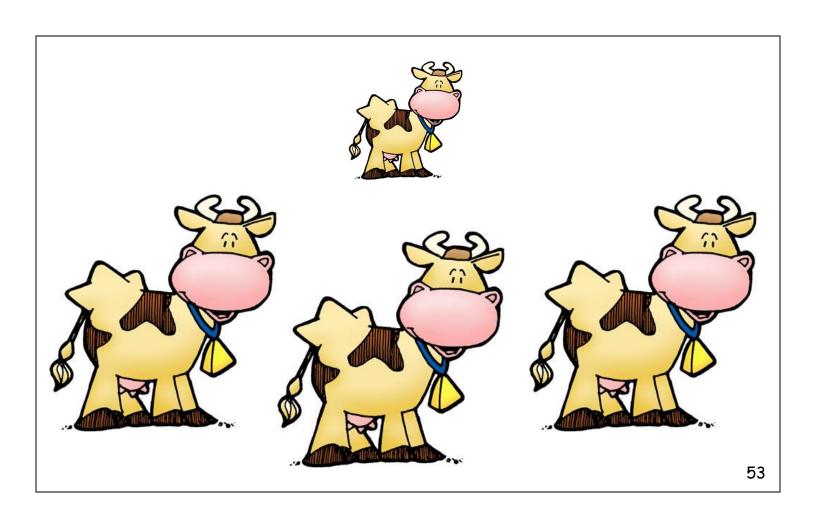

### Answer Key

| # fraction 1 fraction 2 # fraction 1 fraction 2 1 2/4 shaded 2/4 not shaded 15 0/3 shaded 3/3 not shaded 2 1/4 shaded 3/4 not shaded 16 0/2 shaded 2/2 not shaded 3 4/4 shaded 0/4 not shaded 17 1/2 shaded 1/2 not shaded 4 0/4 shaded 4/4 not shaded 18 2/2 shaded 0/2 not shaded 5 1/4 shaded 3/4 not shaded 19 1/8 shaded 7/8 not shaded 6 2/4 shaded 2/4 not shaded 20 2/8 shaded 6/8 not shaded 7 0/4 shaded 4/4 not shaded 21 3/8 shaded 5/8 not shaded 8 2/4 shaded 2/4 not shaded 22 4/8 shaded 4/8 not shaded 9 2/3 shaded 1/3 not shaded 23 5/8 shaded 3/8 not shaded 10 3/4 shaded 1/4 not shaded 24 6/8 shaded 2/8 not shaded 11 4/4 shaded 0/4 not shaded 25 0/8 shaded 8/8 not shaded                                                                                                                                                                            |    |            |                |    |            |                |
|---------------------------------------------------------------------------------------------------------------------------------------------------------------------------------------------------------------------------------------------------------------------------------------------------------------------------------------------------------------------------------------------------------------------------------------------------------------------------------------------------------------------------------------------------------------------------------------------------------------------------------------------------------------------------------------------------------------------------------------------------------------------------------------------------------------------------------------------------------------------------------|----|------------|----------------|----|------------|----------------|
| 2       1/4 shaded       3/4 not shaded       16       0/2 shaded       2/2 not shaded         3       4/4 shaded       0/4 not shaded       17       1/2 shaded       1/2 not shaded         4       0/4 shaded       4/4 not shaded       18       2/2 shaded       0/2 not shaded         5       1/4 shaded       3/4 not shaded       19       1/8 shaded       7/8 not shaded         6       2/4 shaded       2/4 not shaded       20       2/8 shaded       6/8 not shaded         7       0/4 shaded       4/4 not shaded       21       3/8 shaded       5/8 not shaded         8       2/4 shaded       2/4 not shaded       22       4/8 shaded       4/8 not shaded         9       2/3 shaded       1/3 not shaded       23       5/8 shaded       3/8 not shaded         10       3/4 shaded       1/4 not shaded       24       6/8 shaded       2/8 not shaded | #  | fraction 1 | fraction 2     | #  | fraction 1 | fraction 2     |
| 3       4/4 shaded       0/4 not shaded       17       1/2 shaded       1/2 not shaded         4       0/4 shaded       4/4 not shaded       18       2/2 shaded       0/2 not shaded         5       1/4 shaded       3/4 not shaded       19       1/8 shaded       7/8 not shaded         6       2/4 shaded       2/4 not shaded       20       2/8 shaded       6/8 not shaded         7       0/4 shaded       4/4 not shaded       21       3/8 shaded       5/8 not shaded         8       2/4 shaded       2/4 not shaded       22       4/8 shaded       4/8 not shaded         9       2/3 shaded       1/3 not shaded       23       5/8 shaded       3/8 not shaded         10       3/4 shaded       1/4 not shaded       24       6/8 shaded       2/8 not shaded                                                                                                | 1  | 2/4 shaded | 2/4 not shaded | 15 | 0/3 shaded | 3/3 not shaded |
| 4       0/4 shaded       4/4 not shaded       18       2/2 shaded       0/2 not shaded         5       1/4 shaded       3/4 not shaded       19       1/8 shaded       7/8 not shaded         6       2/4 shaded       2/4 not shaded       20       2/8 shaded       6/8 not shaded         7       0/4 shaded       4/4 not shaded       21       3/8 shaded       5/8 not shaded         8       2/4 shaded       2/4 not shaded       22       4/8 shaded       4/8 not shaded         9       2/3 shaded       1/3 not shaded       23       5/8 shaded       3/8 not shaded         10       3/4 shaded       1/4 not shaded       24       6/8 shaded       2/8 not shaded                                                                                                                                                                                               | 2  | 1/4 shaded | 3/4 not shaded | 16 | 0/2 shaded | 2/2 not shaded |
| 5       1/4 shaded       3/4 not shaded       19       1/8 shaded       7/8 not shaded         6       2/4 shaded       2/4 not shaded       20       2/8 shaded       6/8 not shaded         7       0/4 shaded       4/4 not shaded       21       3/8 shaded       5/8 not shaded         8       2/4 shaded       2/4 not shaded       22       4/8 shaded       4/8 not shaded         9       2/3 shaded       1/3 not shaded       23       5/8 shaded       3/8 not shaded         10       3/4 shaded       1/4 not shaded       24       6/8 shaded       2/8 not shaded                                                                                                                                                                                                                                                                                              | 3  | 4/4 shaded | 0/4 not shaded | 17 | 1/2 shaded | 1/2 not shaded |
| 6       2/4 shaded       2/4 not shaded       20       2/8 shaded       6/8 not shaded         7       0/4 shaded       4/4 not shaded       21       3/8 shaded       5/8 not shaded         8       2/4 shaded       2/4 not shaded       22       4/8 shaded       4/8 not shaded         9       2/3 shaded       1/3 not shaded       23       5/8 shaded       3/8 not shaded         10       3/4 shaded       1/4 not shaded       24       6/8 shaded       2/8 not shaded                                                                                                                                                                                                                                                                                                                                                                                             | 4  | 0/4 shaded | 4/4 not shaded | 18 | 2/2 shaded | 0/2 not shaded |
| 7       0/4 shaded       4/4 not shaded       21       3/8 shaded       5/8 not shaded         8       2/4 shaded       2/4 not shaded       22       4/8 shaded       4/8 not shaded         9       2/3 shaded       1/3 not shaded       23       5/8 shaded       3/8 not shaded         10       3/4 shaded       1/4 not shaded       24       6/8 shaded       2/8 not shaded                                                                                                                                                                                                                                                                                                                                                                                                                                                                                            | 5  | 1/4 shaded | 3/4 not shaded | 19 | 1/8 shaded | 7/8 not shaded |
| 8       2/4 shaded       2/4 not shaded       22       4/8 shaded       4/8 not shaded         9       2/3 shaded       1/3 not shaded       23       5/8 shaded       3/8 not shaded         10       3/4 shaded       1/4 not shaded       24       6/8 shaded       2/8 not shaded                                                                                                                                                                                                                                                                                                                                                                                                                                                                                                                                                                                           | 6  | 2/4 shaded | 2/4 not shaded | 20 | 2/8 shaded | 6/8 not shaded |
| 9 2/3 shaded 1/3 not shaded 23 5/8 shaded 3/8 not shaded 10 3/4 shaded 1/4 not shaded 24 6/8 shaded 2/8 not shaded                                                                                                                                                                                                                                                                                                                                                                                                                                                                                                                                                                                                                                                                                                                                                              | 7  | 0/4 shaded | 4/4 not shaded | 21 | 3/8 shaded | 5/8 not shaded |
| 10 3/4 shaded 1/4 not shaded 24 6/8 shaded 2/8 not shaded                                                                                                                                                                                                                                                                                                                                                                                                                                                                                                                                                                                                                                                                                                                                                                                                                       | 8  | 2/4 shaded | 2/4 not shaded | 22 | 4/8 shaded | 4/8 not shaded |
|                                                                                                                                                                                                                                                                                                                                                                                                                                                                                                                                                                                                                                                                                                                                                                                                                                                                                 | 9  | 2/3 shaded | 1/3 not shaded | 23 | 5/8 shaded | 3/8 not shaded |
| 11 4/4 shaded 0/4 not shaded 25 0/8 shaded 8/8 not shaded                                                                                                                                                                                                                                                                                                                                                                                                                                                                                                                                                                                                                                                                                                                                                                                                                       | 10 | 3/4 shaded | 1/4 not shaded | 24 | 6/8 shaded | 2/8 not shaded |
|                                                                                                                                                                                                                                                                                                                                                                                                                                                                                                                                                                                                                                                                                                                                                                                                                                                                                 | 11 | 4/4 shaded | 0/4 not shaded | 25 | 0/8 shaded | 8/8 not shaded |
| 12 2/4 shaded 2/4 not shaded 26 7/8 shaded 1/8 not shaded                                                                                                                                                                                                                                                                                                                                                                                                                                                                                                                                                                                                                                                                                                                                                                                                                       | 12 | 2/4 shaded | 2/4 not shaded | 26 | 7/8 shaded | 1/8 not shaded |
| 13 1/3 shaded 2/3 not shaded 27 8/8 shaded 0/8 not shaded                                                                                                                                                                                                                                                                                                                                                                                                                                                                                                                                                                                                                                                                                                                                                                                                                       | 13 | 1/3 shaded | 2/3 not shaded | 27 | 8/8 shaded | 0/8 not shaded |
| 14 3/3 shaded 0/3 not shaded 28 1/4 shaded 3/4 not shaded                                                                                                                                                                                                                                                                                                                                                                                                                                                                                                                                                                                                                                                                                                                                                                                                                       | 14 | 3/3 shaded | 0/3 not shaded | 28 | 1/4 shaded | 3/4 not shaded |