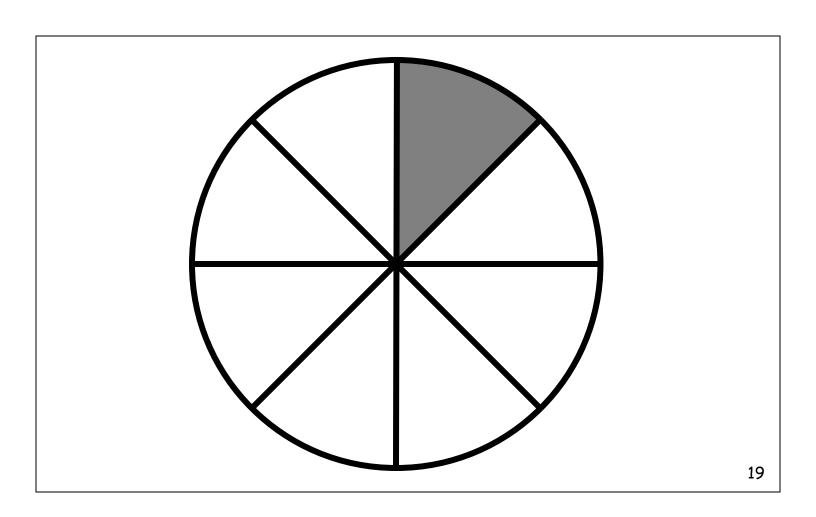

### Answer Key

| # fraction 1 fraction 2 # fraction 1 fraction 2 1 2/4 shaded 2/4 not shaded 15 0/3 shaded 3/3 not shaded 2 1/4 shaded 3/4 not shaded 16 0/2 shaded 2/2 not shaded 3 4/4 shaded 0/4 not shaded 17 1/2 shaded 1/2 not shaded 4 0/4 shaded 4/4 not shaded 18 2/2 shaded 0/2 not shaded 5 1/4 shaded 3/4 not shaded 19 1/8 shaded 7/8 not shaded 6 2/4 shaded 2/4 not shaded 20 2/8 shaded 6/8 not shaded 7 0/4 shaded 4/4 not shaded 21 3/8 shaded 5/8 not shaded 8 2/4 shaded 2/4 not shaded 22 4/8 shaded 4/8 not shaded 9 2/3 shaded 1/3 not shaded 23 5/8 shaded 3/8 not shaded 10 3/4 shaded 1/4 not shaded 24 6/8 shaded 2/8 not shaded 11 4/4 shaded 0/4 not shaded 25 0/8 shaded 8/8 not shaded                                                                                                                                                                            |    |            |                |    |            |                |
|---------------------------------------------------------------------------------------------------------------------------------------------------------------------------------------------------------------------------------------------------------------------------------------------------------------------------------------------------------------------------------------------------------------------------------------------------------------------------------------------------------------------------------------------------------------------------------------------------------------------------------------------------------------------------------------------------------------------------------------------------------------------------------------------------------------------------------------------------------------------------------|----|------------|----------------|----|------------|----------------|
| 2       1/4 shaded       3/4 not shaded       16       0/2 shaded       2/2 not shaded         3       4/4 shaded       0/4 not shaded       17       1/2 shaded       1/2 not shaded         4       0/4 shaded       4/4 not shaded       18       2/2 shaded       0/2 not shaded         5       1/4 shaded       3/4 not shaded       19       1/8 shaded       7/8 not shaded         6       2/4 shaded       2/4 not shaded       20       2/8 shaded       6/8 not shaded         7       0/4 shaded       4/4 not shaded       21       3/8 shaded       5/8 not shaded         8       2/4 shaded       2/4 not shaded       22       4/8 shaded       4/8 not shaded         9       2/3 shaded       1/3 not shaded       23       5/8 shaded       3/8 not shaded         10       3/4 shaded       1/4 not shaded       24       6/8 shaded       2/8 not shaded | #  | fraction 1 | fraction 2     | #  | fraction 1 | fraction 2     |
| 3       4/4 shaded       0/4 not shaded       17       1/2 shaded       1/2 not shaded         4       0/4 shaded       4/4 not shaded       18       2/2 shaded       0/2 not shaded         5       1/4 shaded       3/4 not shaded       19       1/8 shaded       7/8 not shaded         6       2/4 shaded       2/4 not shaded       20       2/8 shaded       6/8 not shaded         7       0/4 shaded       4/4 not shaded       21       3/8 shaded       5/8 not shaded         8       2/4 shaded       2/4 not shaded       22       4/8 shaded       4/8 not shaded         9       2/3 shaded       1/3 not shaded       23       5/8 shaded       3/8 not shaded         10       3/4 shaded       1/4 not shaded       24       6/8 shaded       2/8 not shaded                                                                                                | 1  | 2/4 shaded | 2/4 not shaded | 15 | 0/3 shaded | 3/3 not shaded |
| 4       0/4 shaded       4/4 not shaded       18       2/2 shaded       0/2 not shaded         5       1/4 shaded       3/4 not shaded       19       1/8 shaded       7/8 not shaded         6       2/4 shaded       2/4 not shaded       20       2/8 shaded       6/8 not shaded         7       0/4 shaded       4/4 not shaded       21       3/8 shaded       5/8 not shaded         8       2/4 shaded       2/4 not shaded       22       4/8 shaded       4/8 not shaded         9       2/3 shaded       1/3 not shaded       23       5/8 shaded       3/8 not shaded         10       3/4 shaded       1/4 not shaded       24       6/8 shaded       2/8 not shaded                                                                                                                                                                                               | 2  | 1/4 shaded | 3/4 not shaded | 16 | 0/2 shaded | 2/2 not shaded |
| 5       1/4 shaded       3/4 not shaded       19       1/8 shaded       7/8 not shaded         6       2/4 shaded       2/4 not shaded       20       2/8 shaded       6/8 not shaded         7       0/4 shaded       4/4 not shaded       21       3/8 shaded       5/8 not shaded         8       2/4 shaded       2/4 not shaded       22       4/8 shaded       4/8 not shaded         9       2/3 shaded       1/3 not shaded       23       5/8 shaded       3/8 not shaded         10       3/4 shaded       1/4 not shaded       24       6/8 shaded       2/8 not shaded                                                                                                                                                                                                                                                                                              | 3  | 4/4 shaded | 0/4 not shaded | 17 | 1/2 shaded | 1/2 not shaded |
| 6       2/4 shaded       2/4 not shaded       20       2/8 shaded       6/8 not shaded         7       0/4 shaded       4/4 not shaded       21       3/8 shaded       5/8 not shaded         8       2/4 shaded       2/4 not shaded       22       4/8 shaded       4/8 not shaded         9       2/3 shaded       1/3 not shaded       23       5/8 shaded       3/8 not shaded         10       3/4 shaded       1/4 not shaded       24       6/8 shaded       2/8 not shaded                                                                                                                                                                                                                                                                                                                                                                                             | 4  | 0/4 shaded | 4/4 not shaded | 18 | 2/2 shaded | 0/2 not shaded |
| 7       0/4 shaded       4/4 not shaded       21       3/8 shaded       5/8 not shaded         8       2/4 shaded       2/4 not shaded       22       4/8 shaded       4/8 not shaded         9       2/3 shaded       1/3 not shaded       23       5/8 shaded       3/8 not shaded         10       3/4 shaded       1/4 not shaded       24       6/8 shaded       2/8 not shaded                                                                                                                                                                                                                                                                                                                                                                                                                                                                                            | 5  | 1/4 shaded | 3/4 not shaded | 19 | 1/8 shaded | 7/8 not shaded |
| 8       2/4 shaded       2/4 not shaded       22       4/8 shaded       4/8 not shaded         9       2/3 shaded       1/3 not shaded       23       5/8 shaded       3/8 not shaded         10       3/4 shaded       1/4 not shaded       24       6/8 shaded       2/8 not shaded                                                                                                                                                                                                                                                                                                                                                                                                                                                                                                                                                                                           | 6  | 2/4 shaded | 2/4 not shaded | 20 | 2/8 shaded | 6/8 not shaded |
| 9 2/3 shaded 1/3 not shaded 23 5/8 shaded 3/8 not shaded 10 3/4 shaded 1/4 not shaded 24 6/8 shaded 2/8 not shaded                                                                                                                                                                                                                                                                                                                                                                                                                                                                                                                                                                                                                                                                                                                                                              | 7  | 0/4 shaded | 4/4 not shaded | 21 | 3/8 shaded | 5/8 not shaded |
| 10 3/4 shaded 1/4 not shaded 24 6/8 shaded 2/8 not shaded                                                                                                                                                                                                                                                                                                                                                                                                                                                                                                                                                                                                                                                                                                                                                                                                                       | 8  | 2/4 shaded | 2/4 not shaded | 22 | 4/8 shaded | 4/8 not shaded |
|                                                                                                                                                                                                                                                                                                                                                                                                                                                                                                                                                                                                                                                                                                                                                                                                                                                                                 | 9  | 2/3 shaded | 1/3 not shaded | 23 | 5/8 shaded | 3/8 not shaded |
| 11 4/4 shaded 0/4 not shaded 25 0/8 shaded 8/8 not shaded                                                                                                                                                                                                                                                                                                                                                                                                                                                                                                                                                                                                                                                                                                                                                                                                                       | 10 | 3/4 shaded | 1/4 not shaded | 24 | 6/8 shaded | 2/8 not shaded |
|                                                                                                                                                                                                                                                                                                                                                                                                                                                                                                                                                                                                                                                                                                                                                                                                                                                                                 | 11 | 4/4 shaded | 0/4 not shaded | 25 | 0/8 shaded | 8/8 not shaded |
| 12 2/4 shaded 2/4 not shaded 26 7/8 shaded 1/8 not shaded                                                                                                                                                                                                                                                                                                                                                                                                                                                                                                                                                                                                                                                                                                                                                                                                                       | 12 | 2/4 shaded | 2/4 not shaded | 26 | 7/8 shaded | 1/8 not shaded |
| 13 1/3 shaded 2/3 not shaded 27 8/8 shaded 0/8 not shaded                                                                                                                                                                                                                                                                                                                                                                                                                                                                                                                                                                                                                                                                                                                                                                                                                       | 13 | 1/3 shaded | 2/3 not shaded | 27 | 8/8 shaded | 0/8 not shaded |
| 14 3/3 shaded 0/3 not shaded 28 1/4 shaded 3/4 not shaded                                                                                                                                                                                                                                                                                                                                                                                                                                                                                                                                                                                                                                                                                                                                                                                                                       | 14 | 3/3 shaded | 0/3 not shaded | 28 | 1/4 shaded | 3/4 not shaded |