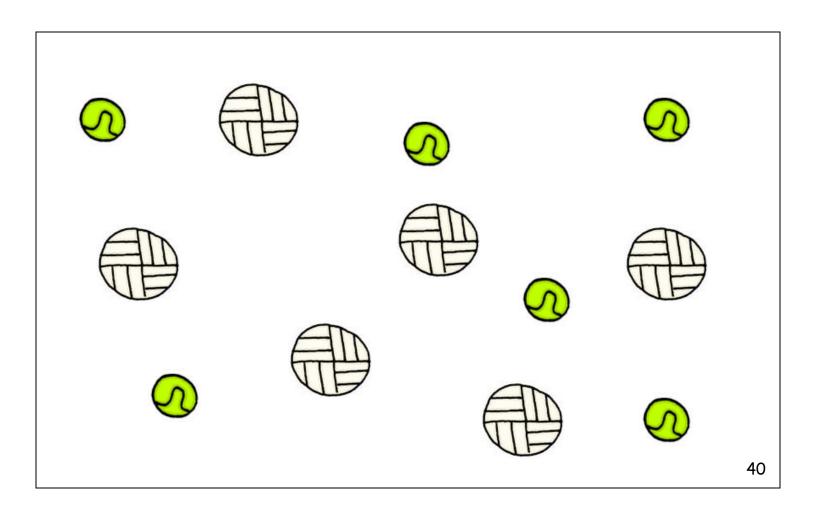

## Answer Key Continued

| #  | fraction 1   | fraction 2      | #  | fraction 1  | fraction 2      |
|----|--------------|-----------------|----|-------------|-----------------|
| 29 | 2/4 shaded   | 2/4 not shaded  | 43 | 4/12 soccer | 8/12 basketball |
| 30 | 3/4 shaded   | 1/4 not shaded  | 44 | 3/10 tennis | 7/10 volleyball |
| 31 | 4/4 shaded   | 0/4 not shaded  | 45 | 2/6 dog     | 4/6 cat         |
| 32 | 0/4 shaded   | 4/4 not shaded  | 46 | 5/7 dog     | 2/7 cat         |
| 33 | 4/7 smiles   | 3/7 no smiles   | 47 | 1/11 dog    | 10/11 cat       |
| 34 | 7/12 shaded  | 5/12 not shaded | 48 | 4/8 shirt   | 4/8 pants       |
| 35 | 6/7 smiles   | 1/7 no smiles   | 49 | 4/6 shirt   | 2/6 pants       |
| 36 | 10/12 shaded | 2/12 not shaded | 50 | 1/6 shirt   | 5/6 pants       |
| 37 | 1/7 smiles   | 6/7 no smiles   | 51 | 2/8 large   | 6/8 small       |
| 38 | 4/12 shaded  | 8/12 not shaded | 52 | 3/6 large   | 3/6 small       |
| 39 | 5/12 soccer  | 7/12 basketball | 53 | 3/4 large   | 1/4 small       |
| 40 | 6/12 tennis  | 6/12 volleyball | 54 | 1/7 large   | 6/7 large       |
| 41 | 1/8 soccer   | 7/8 basketball  | 55 | 3/9 large   | 6/9 small       |
| 42 | 3/9 tennis   | 6/9 volleyball  | 56 | 4/6 large   | 2/6 small       |