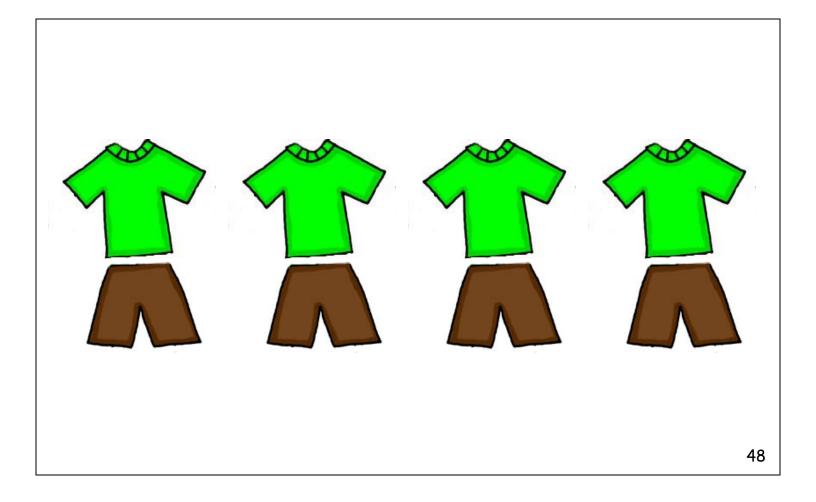

## Answer Key Continued

| #  | fraction 1   | fraction 2      | #  | fraction 1  | fraction 2      |
|----|--------------|-----------------|----|-------------|-----------------|
| 29 | 2/4 shaded   | 2/4 not shaded  | 43 | 4/12 soccer | 8/12 basketball |
| 30 | 3/4 shaded   | 1/4 not shaded  | 44 | 3/10 tennis | 7/10 volleyball |
| 31 | 4/4 shaded   | 0/4 not shaded  | 45 | 2/6 dog     | 4/6 cat         |
| 32 | 0/4 shaded   | 4/4 not shaded  | 46 | 5/7 dog     | 2/7 cat         |
| 33 | 4/7 smiles   | 3/7 no smiles   | 47 | 1/11 dog    | 10/11 cat       |
| 34 | 7/12 shaded  | 5/12 not shaded | 48 | 4/8 shirt   | 4/8 pants       |
| 35 | 6/7 smiles   | 1/7 no smiles   | 49 | 4/6 shirt   | 2/6 pants       |
| 36 | 10/12 shaded | 2/12 not shaded | 50 | 1/6 shirt   | 5/6 pants       |
| 37 | 1/7 smiles   | 6/7 no smiles   | 51 | 2/8 large   | 6/8 small       |
| 38 | 4/12 shaded  | 8/12 not shaded | 52 | 3/6 large   | 3/6 small       |
| 39 | 5/12 soccer  | 7/12 basketball | 53 | 3/4 large   | 1/4 small       |
| 40 | 6/12 tennis  | 6/12 volleyball | 54 | 1/7 large   | 6/7 large       |
| 41 | 1/8 soccer   | 7/8 basketball  | 55 | 3/9 large   | 6/9 small       |
| 42 | 3/9 tennis   | 6/9 volleyball  | 56 | 4/6 large   | 2/6 small       |