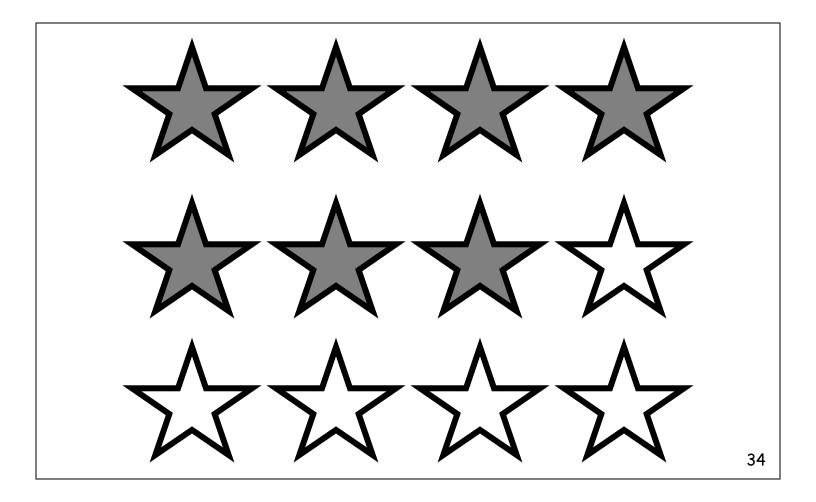

### Answer Key

| # fraction 1 fraction 2 # fraction 1 fraction 2 1 2/4 shaded 2/4 not shaded 15 0/3 shaded 3/3 not shaded 2 1/4 shaded 3/4 not shaded 16 0/2 shaded 2/2 not shaded 3 4/4 shaded 0/4 not shaded 17 1/2 shaded 1/2 not shaded 4 0/4 shaded 4/4 not shaded 18 2/2 shaded 0/2 not shaded 5 1/4 shaded 3/4 not shaded 19 1/8 shaded 7/8 not shaded 6 2/4 shaded 2/4 not shaded 20 2/8 shaded 6/8 not shaded 7 0/4 shaded 4/4 not shaded 21 3/8 shaded 5/8 not shaded 8 2/4 shaded 2/4 not shaded 22 4/8 shaded 4/8 not shaded 9 2/3 shaded 1/3 not shaded 23 5/8 shaded 3/8 not shaded 10 3/4 shaded 1/4 not shaded 24 6/8 shaded 2/8 not shaded 11 4/4 shaded 0/4 not shaded 25 0/8 shaded 8/8 not shaded                                                                                                                                                                            |    |            |                |    |            |                |
|---------------------------------------------------------------------------------------------------------------------------------------------------------------------------------------------------------------------------------------------------------------------------------------------------------------------------------------------------------------------------------------------------------------------------------------------------------------------------------------------------------------------------------------------------------------------------------------------------------------------------------------------------------------------------------------------------------------------------------------------------------------------------------------------------------------------------------------------------------------------------------|----|------------|----------------|----|------------|----------------|
| 2       1/4 shaded       3/4 not shaded       16       0/2 shaded       2/2 not shaded         3       4/4 shaded       0/4 not shaded       17       1/2 shaded       1/2 not shaded         4       0/4 shaded       4/4 not shaded       18       2/2 shaded       0/2 not shaded         5       1/4 shaded       3/4 not shaded       19       1/8 shaded       7/8 not shaded         6       2/4 shaded       2/4 not shaded       20       2/8 shaded       6/8 not shaded         7       0/4 shaded       4/4 not shaded       21       3/8 shaded       5/8 not shaded         8       2/4 shaded       2/4 not shaded       22       4/8 shaded       4/8 not shaded         9       2/3 shaded       1/3 not shaded       23       5/8 shaded       3/8 not shaded         10       3/4 shaded       1/4 not shaded       24       6/8 shaded       2/8 not shaded | #  | fraction 1 | fraction 2     | #  | fraction 1 | fraction 2     |
| 3       4/4 shaded       0/4 not shaded       17       1/2 shaded       1/2 not shaded         4       0/4 shaded       4/4 not shaded       18       2/2 shaded       0/2 not shaded         5       1/4 shaded       3/4 not shaded       19       1/8 shaded       7/8 not shaded         6       2/4 shaded       2/4 not shaded       20       2/8 shaded       6/8 not shaded         7       0/4 shaded       4/4 not shaded       21       3/8 shaded       5/8 not shaded         8       2/4 shaded       2/4 not shaded       22       4/8 shaded       4/8 not shaded         9       2/3 shaded       1/3 not shaded       23       5/8 shaded       3/8 not shaded         10       3/4 shaded       1/4 not shaded       24       6/8 shaded       2/8 not shaded                                                                                                | 1  | 2/4 shaded | 2/4 not shaded | 15 | 0/3 shaded | 3/3 not shaded |
| 4       0/4 shaded       4/4 not shaded       18       2/2 shaded       0/2 not shaded         5       1/4 shaded       3/4 not shaded       19       1/8 shaded       7/8 not shaded         6       2/4 shaded       2/4 not shaded       20       2/8 shaded       6/8 not shaded         7       0/4 shaded       4/4 not shaded       21       3/8 shaded       5/8 not shaded         8       2/4 shaded       2/4 not shaded       22       4/8 shaded       4/8 not shaded         9       2/3 shaded       1/3 not shaded       23       5/8 shaded       3/8 not shaded         10       3/4 shaded       1/4 not shaded       24       6/8 shaded       2/8 not shaded                                                                                                                                                                                               | 2  | 1/4 shaded | 3/4 not shaded | 16 | 0/2 shaded | 2/2 not shaded |
| 5       1/4 shaded       3/4 not shaded       19       1/8 shaded       7/8 not shaded         6       2/4 shaded       2/4 not shaded       20       2/8 shaded       6/8 not shaded         7       0/4 shaded       4/4 not shaded       21       3/8 shaded       5/8 not shaded         8       2/4 shaded       2/4 not shaded       22       4/8 shaded       4/8 not shaded         9       2/3 shaded       1/3 not shaded       23       5/8 shaded       3/8 not shaded         10       3/4 shaded       1/4 not shaded       24       6/8 shaded       2/8 not shaded                                                                                                                                                                                                                                                                                              | 3  | 4/4 shaded | 0/4 not shaded | 17 | 1/2 shaded | 1/2 not shaded |
| 6       2/4 shaded       2/4 not shaded       20       2/8 shaded       6/8 not shaded         7       0/4 shaded       4/4 not shaded       21       3/8 shaded       5/8 not shaded         8       2/4 shaded       2/4 not shaded       22       4/8 shaded       4/8 not shaded         9       2/3 shaded       1/3 not shaded       23       5/8 shaded       3/8 not shaded         10       3/4 shaded       1/4 not shaded       24       6/8 shaded       2/8 not shaded                                                                                                                                                                                                                                                                                                                                                                                             | 4  | 0/4 shaded | 4/4 not shaded | 18 | 2/2 shaded | 0/2 not shaded |
| 7       0/4 shaded       4/4 not shaded       21       3/8 shaded       5/8 not shaded         8       2/4 shaded       2/4 not shaded       22       4/8 shaded       4/8 not shaded         9       2/3 shaded       1/3 not shaded       23       5/8 shaded       3/8 not shaded         10       3/4 shaded       1/4 not shaded       24       6/8 shaded       2/8 not shaded                                                                                                                                                                                                                                                                                                                                                                                                                                                                                            | 5  | 1/4 shaded | 3/4 not shaded | 19 | 1/8 shaded | 7/8 not shaded |
| 8       2/4 shaded       2/4 not shaded       22       4/8 shaded       4/8 not shaded         9       2/3 shaded       1/3 not shaded       23       5/8 shaded       3/8 not shaded         10       3/4 shaded       1/4 not shaded       24       6/8 shaded       2/8 not shaded                                                                                                                                                                                                                                                                                                                                                                                                                                                                                                                                                                                           | 6  | 2/4 shaded | 2/4 not shaded | 20 | 2/8 shaded | 6/8 not shaded |
| 9 2/3 shaded 1/3 not shaded 23 5/8 shaded 3/8 not shaded 10 3/4 shaded 1/4 not shaded 24 6/8 shaded 2/8 not shaded                                                                                                                                                                                                                                                                                                                                                                                                                                                                                                                                                                                                                                                                                                                                                              | 7  | 0/4 shaded | 4/4 not shaded | 21 | 3/8 shaded | 5/8 not shaded |
| 10 3/4 shaded 1/4 not shaded 24 6/8 shaded 2/8 not shaded                                                                                                                                                                                                                                                                                                                                                                                                                                                                                                                                                                                                                                                                                                                                                                                                                       | 8  | 2/4 shaded | 2/4 not shaded | 22 | 4/8 shaded | 4/8 not shaded |
|                                                                                                                                                                                                                                                                                                                                                                                                                                                                                                                                                                                                                                                                                                                                                                                                                                                                                 | 9  | 2/3 shaded | 1/3 not shaded | 23 | 5/8 shaded | 3/8 not shaded |
| 11 4/4 shaded 0/4 not shaded 25 0/8 shaded 8/8 not shaded                                                                                                                                                                                                                                                                                                                                                                                                                                                                                                                                                                                                                                                                                                                                                                                                                       | 10 | 3/4 shaded | 1/4 not shaded | 24 | 6/8 shaded | 2/8 not shaded |
|                                                                                                                                                                                                                                                                                                                                                                                                                                                                                                                                                                                                                                                                                                                                                                                                                                                                                 | 11 | 4/4 shaded | 0/4 not shaded | 25 | 0/8 shaded | 8/8 not shaded |
| 12 2/4 shaded 2/4 not shaded 26 7/8 shaded 1/8 not shaded                                                                                                                                                                                                                                                                                                                                                                                                                                                                                                                                                                                                                                                                                                                                                                                                                       | 12 | 2/4 shaded | 2/4 not shaded | 26 | 7/8 shaded | 1/8 not shaded |
| 13 1/3 shaded 2/3 not shaded 27 8/8 shaded 0/8 not shaded                                                                                                                                                                                                                                                                                                                                                                                                                                                                                                                                                                                                                                                                                                                                                                                                                       | 13 | 1/3 shaded | 2/3 not shaded | 27 | 8/8 shaded | 0/8 not shaded |
| 14 3/3 shaded 0/3 not shaded 28 1/4 shaded 3/4 not shaded                                                                                                                                                                                                                                                                                                                                                                                                                                                                                                                                                                                                                                                                                                                                                                                                                       | 14 | 3/3 shaded | 0/3 not shaded | 28 | 1/4 shaded | 3/4 not shaded |