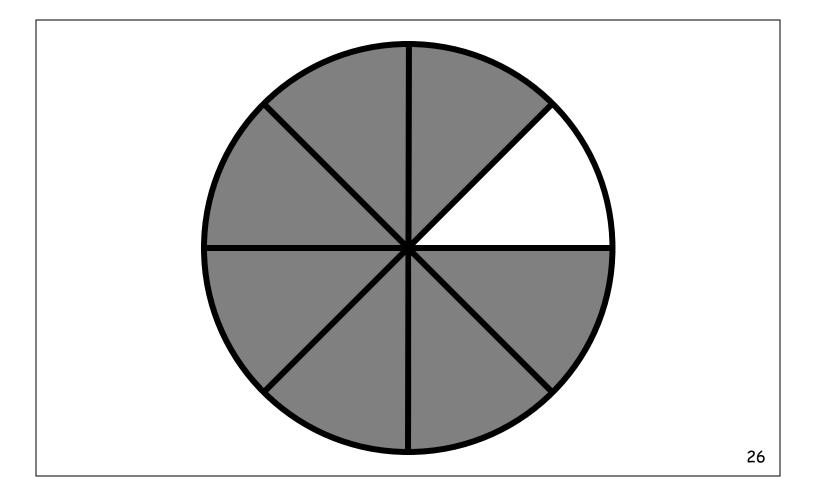

### Answer Key

| # fraction 1 fraction 2 # fraction 1 fraction 2 1 2/4 shaded 2/4 not shaded 15 0/3 shaded 3/3 not shaded 2 1/4 shaded 3/4 not shaded 16 0/2 shaded 2/2 not shaded 3 4/4 shaded 0/4 not shaded 17 1/2 shaded 1/2 not shaded 4 0/4 shaded 4/4 not shaded 18 2/2 shaded 0/2 not shaded 5 1/4 shaded 3/4 not shaded 19 1/8 shaded 7/8 not shaded 6 2/4 shaded 2/4 not shaded 20 2/8 shaded 6/8 not shaded 7 0/4 shaded 4/4 not shaded 21 3/8 shaded 5/8 not shaded 8 2/4 shaded 2/4 not shaded 22 4/8 shaded 4/8 not shaded 9 2/3 shaded 1/3 not shaded 23 5/8 shaded 3/8 not shaded 10 3/4 shaded 1/4 not shaded 24 6/8 shaded 2/8 not shaded 11 4/4 shaded 0/4 not shaded 25 0/8 shaded 8/8 not shaded                                                                                                                                                                            |    |            |                |    |            |                |
|---------------------------------------------------------------------------------------------------------------------------------------------------------------------------------------------------------------------------------------------------------------------------------------------------------------------------------------------------------------------------------------------------------------------------------------------------------------------------------------------------------------------------------------------------------------------------------------------------------------------------------------------------------------------------------------------------------------------------------------------------------------------------------------------------------------------------------------------------------------------------------|----|------------|----------------|----|------------|----------------|
| 2       1/4 shaded       3/4 not shaded       16       0/2 shaded       2/2 not shaded         3       4/4 shaded       0/4 not shaded       17       1/2 shaded       1/2 not shaded         4       0/4 shaded       4/4 not shaded       18       2/2 shaded       0/2 not shaded         5       1/4 shaded       3/4 not shaded       19       1/8 shaded       7/8 not shaded         6       2/4 shaded       2/4 not shaded       20       2/8 shaded       6/8 not shaded         7       0/4 shaded       4/4 not shaded       21       3/8 shaded       5/8 not shaded         8       2/4 shaded       2/4 not shaded       22       4/8 shaded       4/8 not shaded         9       2/3 shaded       1/3 not shaded       23       5/8 shaded       3/8 not shaded         10       3/4 shaded       1/4 not shaded       24       6/8 shaded       2/8 not shaded | #  | fraction 1 | fraction 2     | #  | fraction 1 | fraction 2     |
| 3       4/4 shaded       0/4 not shaded       17       1/2 shaded       1/2 not shaded         4       0/4 shaded       4/4 not shaded       18       2/2 shaded       0/2 not shaded         5       1/4 shaded       3/4 not shaded       19       1/8 shaded       7/8 not shaded         6       2/4 shaded       2/4 not shaded       20       2/8 shaded       6/8 not shaded         7       0/4 shaded       4/4 not shaded       21       3/8 shaded       5/8 not shaded         8       2/4 shaded       2/4 not shaded       22       4/8 shaded       4/8 not shaded         9       2/3 shaded       1/3 not shaded       23       5/8 shaded       3/8 not shaded         10       3/4 shaded       1/4 not shaded       24       6/8 shaded       2/8 not shaded                                                                                                | 1  | 2/4 shaded | 2/4 not shaded | 15 | 0/3 shaded | 3/3 not shaded |
| 4       0/4 shaded       4/4 not shaded       18       2/2 shaded       0/2 not shaded         5       1/4 shaded       3/4 not shaded       19       1/8 shaded       7/8 not shaded         6       2/4 shaded       2/4 not shaded       20       2/8 shaded       6/8 not shaded         7       0/4 shaded       4/4 not shaded       21       3/8 shaded       5/8 not shaded         8       2/4 shaded       2/4 not shaded       22       4/8 shaded       4/8 not shaded         9       2/3 shaded       1/3 not shaded       23       5/8 shaded       3/8 not shaded         10       3/4 shaded       1/4 not shaded       24       6/8 shaded       2/8 not shaded                                                                                                                                                                                               | 2  | 1/4 shaded | 3/4 not shaded | 16 | 0/2 shaded | 2/2 not shaded |
| 5       1/4 shaded       3/4 not shaded       19       1/8 shaded       7/8 not shaded         6       2/4 shaded       2/4 not shaded       20       2/8 shaded       6/8 not shaded         7       0/4 shaded       4/4 not shaded       21       3/8 shaded       5/8 not shaded         8       2/4 shaded       2/4 not shaded       22       4/8 shaded       4/8 not shaded         9       2/3 shaded       1/3 not shaded       23       5/8 shaded       3/8 not shaded         10       3/4 shaded       1/4 not shaded       24       6/8 shaded       2/8 not shaded                                                                                                                                                                                                                                                                                              | 3  | 4/4 shaded | 0/4 not shaded | 17 | 1/2 shaded | 1/2 not shaded |
| 6       2/4 shaded       2/4 not shaded       20       2/8 shaded       6/8 not shaded         7       0/4 shaded       4/4 not shaded       21       3/8 shaded       5/8 not shaded         8       2/4 shaded       2/4 not shaded       22       4/8 shaded       4/8 not shaded         9       2/3 shaded       1/3 not shaded       23       5/8 shaded       3/8 not shaded         10       3/4 shaded       1/4 not shaded       24       6/8 shaded       2/8 not shaded                                                                                                                                                                                                                                                                                                                                                                                             | 4  | 0/4 shaded | 4/4 not shaded | 18 | 2/2 shaded | 0/2 not shaded |
| 7       0/4 shaded       4/4 not shaded       21       3/8 shaded       5/8 not shaded         8       2/4 shaded       2/4 not shaded       22       4/8 shaded       4/8 not shaded         9       2/3 shaded       1/3 not shaded       23       5/8 shaded       3/8 not shaded         10       3/4 shaded       1/4 not shaded       24       6/8 shaded       2/8 not shaded                                                                                                                                                                                                                                                                                                                                                                                                                                                                                            | 5  | 1/4 shaded | 3/4 not shaded | 19 | 1/8 shaded | 7/8 not shaded |
| 8       2/4 shaded       2/4 not shaded       22       4/8 shaded       4/8 not shaded         9       2/3 shaded       1/3 not shaded       23       5/8 shaded       3/8 not shaded         10       3/4 shaded       1/4 not shaded       24       6/8 shaded       2/8 not shaded                                                                                                                                                                                                                                                                                                                                                                                                                                                                                                                                                                                           | 6  | 2/4 shaded | 2/4 not shaded | 20 | 2/8 shaded | 6/8 not shaded |
| 9 2/3 shaded 1/3 not shaded 23 5/8 shaded 3/8 not shaded 10 3/4 shaded 1/4 not shaded 24 6/8 shaded 2/8 not shaded                                                                                                                                                                                                                                                                                                                                                                                                                                                                                                                                                                                                                                                                                                                                                              | 7  | 0/4 shaded | 4/4 not shaded | 21 | 3/8 shaded | 5/8 not shaded |
| 10 3/4 shaded 1/4 not shaded 24 6/8 shaded 2/8 not shaded                                                                                                                                                                                                                                                                                                                                                                                                                                                                                                                                                                                                                                                                                                                                                                                                                       | 8  | 2/4 shaded | 2/4 not shaded | 22 | 4/8 shaded | 4/8 not shaded |
|                                                                                                                                                                                                                                                                                                                                                                                                                                                                                                                                                                                                                                                                                                                                                                                                                                                                                 | 9  | 2/3 shaded | 1/3 not shaded | 23 | 5/8 shaded | 3/8 not shaded |
| 11 4/4 shaded 0/4 not shaded 25 0/8 shaded 8/8 not shaded                                                                                                                                                                                                                                                                                                                                                                                                                                                                                                                                                                                                                                                                                                                                                                                                                       | 10 | 3/4 shaded | 1/4 not shaded | 24 | 6/8 shaded | 2/8 not shaded |
|                                                                                                                                                                                                                                                                                                                                                                                                                                                                                                                                                                                                                                                                                                                                                                                                                                                                                 | 11 | 4/4 shaded | 0/4 not shaded | 25 | 0/8 shaded | 8/8 not shaded |
| 12 2/4 shaded 2/4 not shaded 26 7/8 shaded 1/8 not shaded                                                                                                                                                                                                                                                                                                                                                                                                                                                                                                                                                                                                                                                                                                                                                                                                                       | 12 | 2/4 shaded | 2/4 not shaded | 26 | 7/8 shaded | 1/8 not shaded |
| 13 1/3 shaded 2/3 not shaded 27 8/8 shaded 0/8 not shaded                                                                                                                                                                                                                                                                                                                                                                                                                                                                                                                                                                                                                                                                                                                                                                                                                       | 13 | 1/3 shaded | 2/3 not shaded | 27 | 8/8 shaded | 0/8 not shaded |
| 14 3/3 shaded 0/3 not shaded 28 1/4 shaded 3/4 not shaded                                                                                                                                                                                                                                                                                                                                                                                                                                                                                                                                                                                                                                                                                                                                                                                                                       | 14 | 3/3 shaded | 0/3 not shaded | 28 | 1/4 shaded | 3/4 not shaded |