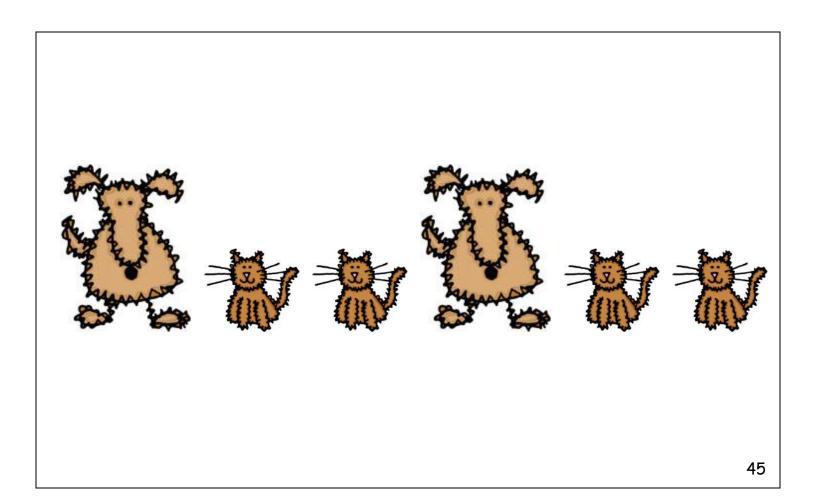

### Answer Key

| # fraction 1 fraction 2 # fraction 1 fraction 2 1 2/4 shaded 2/4 not shaded 15 0/3 shaded 3/3 not shaded 2 1/4 shaded 3/4 not shaded 16 0/2 shaded 2/2 not shaded 3 4/4 shaded 0/4 not shaded 17 1/2 shaded 1/2 not shaded 4 0/4 shaded 4/4 not shaded 18 2/2 shaded 0/2 not shaded 5 1/4 shaded 3/4 not shaded 19 1/8 shaded 7/8 not shaded 6 2/4 shaded 2/4 not shaded 20 2/8 shaded 6/8 not shaded 7 0/4 shaded 4/4 not shaded 21 3/8 shaded 5/8 not shaded 8 2/4 shaded 2/4 not shaded 22 4/8 shaded 4/8 not shaded 9 2/3 shaded 1/3 not shaded 23 5/8 shaded 3/8 not shaded 10 3/4 shaded 1/4 not shaded 24 6/8 shaded 2/8 not shaded 11 4/4 shaded 0/4 not shaded 25 0/8 shaded 8/8 not shaded                                                                                                                                                                            |    |            |                |    |            |                |
|---------------------------------------------------------------------------------------------------------------------------------------------------------------------------------------------------------------------------------------------------------------------------------------------------------------------------------------------------------------------------------------------------------------------------------------------------------------------------------------------------------------------------------------------------------------------------------------------------------------------------------------------------------------------------------------------------------------------------------------------------------------------------------------------------------------------------------------------------------------------------------|----|------------|----------------|----|------------|----------------|
| 2       1/4 shaded       3/4 not shaded       16       0/2 shaded       2/2 not shaded         3       4/4 shaded       0/4 not shaded       17       1/2 shaded       1/2 not shaded         4       0/4 shaded       4/4 not shaded       18       2/2 shaded       0/2 not shaded         5       1/4 shaded       3/4 not shaded       19       1/8 shaded       7/8 not shaded         6       2/4 shaded       2/4 not shaded       20       2/8 shaded       6/8 not shaded         7       0/4 shaded       4/4 not shaded       21       3/8 shaded       5/8 not shaded         8       2/4 shaded       2/4 not shaded       22       4/8 shaded       4/8 not shaded         9       2/3 shaded       1/3 not shaded       23       5/8 shaded       3/8 not shaded         10       3/4 shaded       1/4 not shaded       24       6/8 shaded       2/8 not shaded | #  | fraction 1 | fraction 2     | #  | fraction 1 | fraction 2     |
| 3       4/4 shaded       0/4 not shaded       17       1/2 shaded       1/2 not shaded         4       0/4 shaded       4/4 not shaded       18       2/2 shaded       0/2 not shaded         5       1/4 shaded       3/4 not shaded       19       1/8 shaded       7/8 not shaded         6       2/4 shaded       2/4 not shaded       20       2/8 shaded       6/8 not shaded         7       0/4 shaded       4/4 not shaded       21       3/8 shaded       5/8 not shaded         8       2/4 shaded       2/4 not shaded       22       4/8 shaded       4/8 not shaded         9       2/3 shaded       1/3 not shaded       23       5/8 shaded       3/8 not shaded         10       3/4 shaded       1/4 not shaded       24       6/8 shaded       2/8 not shaded                                                                                                | 1  | 2/4 shaded | 2/4 not shaded | 15 | 0/3 shaded | 3/3 not shaded |
| 4       0/4 shaded       4/4 not shaded       18       2/2 shaded       0/2 not shaded         5       1/4 shaded       3/4 not shaded       19       1/8 shaded       7/8 not shaded         6       2/4 shaded       2/4 not shaded       20       2/8 shaded       6/8 not shaded         7       0/4 shaded       4/4 not shaded       21       3/8 shaded       5/8 not shaded         8       2/4 shaded       2/4 not shaded       22       4/8 shaded       4/8 not shaded         9       2/3 shaded       1/3 not shaded       23       5/8 shaded       3/8 not shaded         10       3/4 shaded       1/4 not shaded       24       6/8 shaded       2/8 not shaded                                                                                                                                                                                               | 2  | 1/4 shaded | 3/4 not shaded | 16 | 0/2 shaded | 2/2 not shaded |
| 5       1/4 shaded       3/4 not shaded       19       1/8 shaded       7/8 not shaded         6       2/4 shaded       2/4 not shaded       20       2/8 shaded       6/8 not shaded         7       0/4 shaded       4/4 not shaded       21       3/8 shaded       5/8 not shaded         8       2/4 shaded       2/4 not shaded       22       4/8 shaded       4/8 not shaded         9       2/3 shaded       1/3 not shaded       23       5/8 shaded       3/8 not shaded         10       3/4 shaded       1/4 not shaded       24       6/8 shaded       2/8 not shaded                                                                                                                                                                                                                                                                                              | 3  | 4/4 shaded | 0/4 not shaded | 17 | 1/2 shaded | 1/2 not shaded |
| 6       2/4 shaded       2/4 not shaded       20       2/8 shaded       6/8 not shaded         7       0/4 shaded       4/4 not shaded       21       3/8 shaded       5/8 not shaded         8       2/4 shaded       2/4 not shaded       22       4/8 shaded       4/8 not shaded         9       2/3 shaded       1/3 not shaded       23       5/8 shaded       3/8 not shaded         10       3/4 shaded       1/4 not shaded       24       6/8 shaded       2/8 not shaded                                                                                                                                                                                                                                                                                                                                                                                             | 4  | 0/4 shaded | 4/4 not shaded | 18 | 2/2 shaded | 0/2 not shaded |
| 7       0/4 shaded       4/4 not shaded       21       3/8 shaded       5/8 not shaded         8       2/4 shaded       2/4 not shaded       22       4/8 shaded       4/8 not shaded         9       2/3 shaded       1/3 not shaded       23       5/8 shaded       3/8 not shaded         10       3/4 shaded       1/4 not shaded       24       6/8 shaded       2/8 not shaded                                                                                                                                                                                                                                                                                                                                                                                                                                                                                            | 5  | 1/4 shaded | 3/4 not shaded | 19 | 1/8 shaded | 7/8 not shaded |
| 8       2/4 shaded       2/4 not shaded       22       4/8 shaded       4/8 not shaded         9       2/3 shaded       1/3 not shaded       23       5/8 shaded       3/8 not shaded         10       3/4 shaded       1/4 not shaded       24       6/8 shaded       2/8 not shaded                                                                                                                                                                                                                                                                                                                                                                                                                                                                                                                                                                                           | 6  | 2/4 shaded | 2/4 not shaded | 20 | 2/8 shaded | 6/8 not shaded |
| 9 2/3 shaded 1/3 not shaded 23 5/8 shaded 3/8 not shaded 10 3/4 shaded 1/4 not shaded 24 6/8 shaded 2/8 not shaded                                                                                                                                                                                                                                                                                                                                                                                                                                                                                                                                                                                                                                                                                                                                                              | 7  | 0/4 shaded | 4/4 not shaded | 21 | 3/8 shaded | 5/8 not shaded |
| 10 3/4 shaded 1/4 not shaded 24 6/8 shaded 2/8 not shaded                                                                                                                                                                                                                                                                                                                                                                                                                                                                                                                                                                                                                                                                                                                                                                                                                       | 8  | 2/4 shaded | 2/4 not shaded | 22 | 4/8 shaded | 4/8 not shaded |
|                                                                                                                                                                                                                                                                                                                                                                                                                                                                                                                                                                                                                                                                                                                                                                                                                                                                                 | 9  | 2/3 shaded | 1/3 not shaded | 23 | 5/8 shaded | 3/8 not shaded |
| 11 4/4 shaded 0/4 not shaded 25 0/8 shaded 8/8 not shaded                                                                                                                                                                                                                                                                                                                                                                                                                                                                                                                                                                                                                                                                                                                                                                                                                       | 10 | 3/4 shaded | 1/4 not shaded | 24 | 6/8 shaded | 2/8 not shaded |
|                                                                                                                                                                                                                                                                                                                                                                                                                                                                                                                                                                                                                                                                                                                                                                                                                                                                                 | 11 | 4/4 shaded | 0/4 not shaded | 25 | 0/8 shaded | 8/8 not shaded |
| 12 2/4 shaded 2/4 not shaded 26 7/8 shaded 1/8 not shaded                                                                                                                                                                                                                                                                                                                                                                                                                                                                                                                                                                                                                                                                                                                                                                                                                       | 12 | 2/4 shaded | 2/4 not shaded | 26 | 7/8 shaded | 1/8 not shaded |
| 13 1/3 shaded 2/3 not shaded 27 8/8 shaded 0/8 not shaded                                                                                                                                                                                                                                                                                                                                                                                                                                                                                                                                                                                                                                                                                                                                                                                                                       | 13 | 1/3 shaded | 2/3 not shaded | 27 | 8/8 shaded | 0/8 not shaded |
| 14 3/3 shaded 0/3 not shaded 28 1/4 shaded 3/4 not shaded                                                                                                                                                                                                                                                                                                                                                                                                                                                                                                                                                                                                                                                                                                                                                                                                                       | 14 | 3/3 shaded | 0/3 not shaded | 28 | 1/4 shaded | 3/4 not shaded |