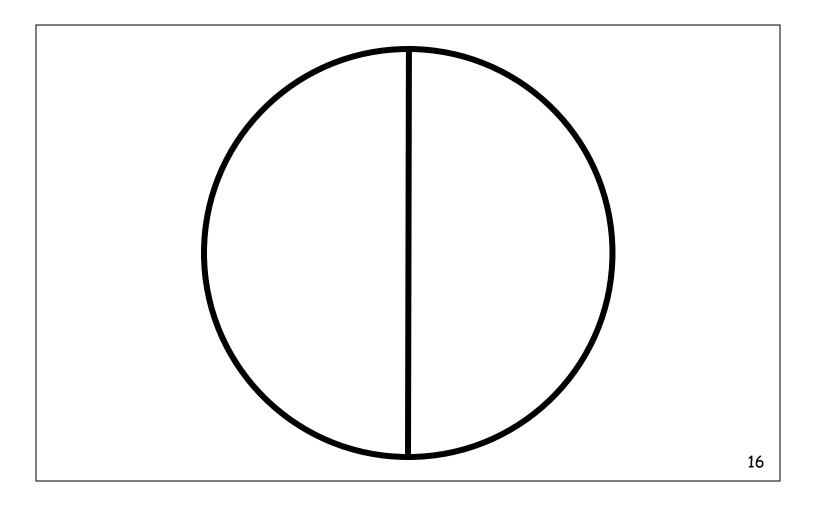

### Answer Key

| # fraction 1 fraction 2 # fraction 1 fraction 2 1 2/4 shaded 2/4 not shaded 15 0/3 shaded 3/3 not shaded 2 1/4 shaded 3/4 not shaded 16 0/2 shaded 2/2 not shaded 3 4/4 shaded 0/4 not shaded 17 1/2 shaded 1/2 not shaded 4 0/4 shaded 4/4 not shaded 18 2/2 shaded 0/2 not shaded 5 1/4 shaded 3/4 not shaded 19 1/8 shaded 7/8 not shaded 6 2/4 shaded 2/4 not shaded 20 2/8 shaded 6/8 not shaded 7 0/4 shaded 4/4 not shaded 21 3/8 shaded 5/8 not shaded 8 2/4 shaded 2/4 not shaded 22 4/8 shaded 4/8 not shaded 9 2/3 shaded 1/3 not shaded 23 5/8 shaded 3/8 not shaded 10 3/4 shaded 1/4 not shaded 24 6/8 shaded 2/8 not shaded 11 4/4 shaded 0/4 not shaded 25 0/8 shaded 8/8 not shaded                                                                                                                                                                            |    |            |                |    |            |                |
|---------------------------------------------------------------------------------------------------------------------------------------------------------------------------------------------------------------------------------------------------------------------------------------------------------------------------------------------------------------------------------------------------------------------------------------------------------------------------------------------------------------------------------------------------------------------------------------------------------------------------------------------------------------------------------------------------------------------------------------------------------------------------------------------------------------------------------------------------------------------------------|----|------------|----------------|----|------------|----------------|
| 2       1/4 shaded       3/4 not shaded       16       0/2 shaded       2/2 not shaded         3       4/4 shaded       0/4 not shaded       17       1/2 shaded       1/2 not shaded         4       0/4 shaded       4/4 not shaded       18       2/2 shaded       0/2 not shaded         5       1/4 shaded       3/4 not shaded       19       1/8 shaded       7/8 not shaded         6       2/4 shaded       2/4 not shaded       20       2/8 shaded       6/8 not shaded         7       0/4 shaded       4/4 not shaded       21       3/8 shaded       5/8 not shaded         8       2/4 shaded       2/4 not shaded       22       4/8 shaded       4/8 not shaded         9       2/3 shaded       1/3 not shaded       23       5/8 shaded       3/8 not shaded         10       3/4 shaded       1/4 not shaded       24       6/8 shaded       2/8 not shaded | #  | fraction 1 | fraction 2     | #  | fraction 1 | fraction 2     |
| 3       4/4 shaded       0/4 not shaded       17       1/2 shaded       1/2 not shaded         4       0/4 shaded       4/4 not shaded       18       2/2 shaded       0/2 not shaded         5       1/4 shaded       3/4 not shaded       19       1/8 shaded       7/8 not shaded         6       2/4 shaded       2/4 not shaded       20       2/8 shaded       6/8 not shaded         7       0/4 shaded       4/4 not shaded       21       3/8 shaded       5/8 not shaded         8       2/4 shaded       2/4 not shaded       22       4/8 shaded       4/8 not shaded         9       2/3 shaded       1/3 not shaded       23       5/8 shaded       3/8 not shaded         10       3/4 shaded       1/4 not shaded       24       6/8 shaded       2/8 not shaded                                                                                                | 1  | 2/4 shaded | 2/4 not shaded | 15 | 0/3 shaded | 3/3 not shaded |
| 4       0/4 shaded       4/4 not shaded       18       2/2 shaded       0/2 not shaded         5       1/4 shaded       3/4 not shaded       19       1/8 shaded       7/8 not shaded         6       2/4 shaded       2/4 not shaded       20       2/8 shaded       6/8 not shaded         7       0/4 shaded       4/4 not shaded       21       3/8 shaded       5/8 not shaded         8       2/4 shaded       2/4 not shaded       22       4/8 shaded       4/8 not shaded         9       2/3 shaded       1/3 not shaded       23       5/8 shaded       3/8 not shaded         10       3/4 shaded       1/4 not shaded       24       6/8 shaded       2/8 not shaded                                                                                                                                                                                               | 2  | 1/4 shaded | 3/4 not shaded | 16 | 0/2 shaded | 2/2 not shaded |
| 5       1/4 shaded       3/4 not shaded       19       1/8 shaded       7/8 not shaded         6       2/4 shaded       2/4 not shaded       20       2/8 shaded       6/8 not shaded         7       0/4 shaded       4/4 not shaded       21       3/8 shaded       5/8 not shaded         8       2/4 shaded       2/4 not shaded       22       4/8 shaded       4/8 not shaded         9       2/3 shaded       1/3 not shaded       23       5/8 shaded       3/8 not shaded         10       3/4 shaded       1/4 not shaded       24       6/8 shaded       2/8 not shaded                                                                                                                                                                                                                                                                                              | 3  | 4/4 shaded | 0/4 not shaded | 17 | 1/2 shaded | 1/2 not shaded |
| 6       2/4 shaded       2/4 not shaded       20       2/8 shaded       6/8 not shaded         7       0/4 shaded       4/4 not shaded       21       3/8 shaded       5/8 not shaded         8       2/4 shaded       2/4 not shaded       22       4/8 shaded       4/8 not shaded         9       2/3 shaded       1/3 not shaded       23       5/8 shaded       3/8 not shaded         10       3/4 shaded       1/4 not shaded       24       6/8 shaded       2/8 not shaded                                                                                                                                                                                                                                                                                                                                                                                             | 4  | 0/4 shaded | 4/4 not shaded | 18 | 2/2 shaded | 0/2 not shaded |
| 7       0/4 shaded       4/4 not shaded       21       3/8 shaded       5/8 not shaded         8       2/4 shaded       2/4 not shaded       22       4/8 shaded       4/8 not shaded         9       2/3 shaded       1/3 not shaded       23       5/8 shaded       3/8 not shaded         10       3/4 shaded       1/4 not shaded       24       6/8 shaded       2/8 not shaded                                                                                                                                                                                                                                                                                                                                                                                                                                                                                            | 5  | 1/4 shaded | 3/4 not shaded | 19 | 1/8 shaded | 7/8 not shaded |
| 8       2/4 shaded       2/4 not shaded       22       4/8 shaded       4/8 not shaded         9       2/3 shaded       1/3 not shaded       23       5/8 shaded       3/8 not shaded         10       3/4 shaded       1/4 not shaded       24       6/8 shaded       2/8 not shaded                                                                                                                                                                                                                                                                                                                                                                                                                                                                                                                                                                                           | 6  | 2/4 shaded | 2/4 not shaded | 20 | 2/8 shaded | 6/8 not shaded |
| 9 2/3 shaded 1/3 not shaded 23 5/8 shaded 3/8 not shaded 10 3/4 shaded 1/4 not shaded 24 6/8 shaded 2/8 not shaded                                                                                                                                                                                                                                                                                                                                                                                                                                                                                                                                                                                                                                                                                                                                                              | 7  | 0/4 shaded | 4/4 not shaded | 21 | 3/8 shaded | 5/8 not shaded |
| 10 3/4 shaded 1/4 not shaded 24 6/8 shaded 2/8 not shaded                                                                                                                                                                                                                                                                                                                                                                                                                                                                                                                                                                                                                                                                                                                                                                                                                       | 8  | 2/4 shaded | 2/4 not shaded | 22 | 4/8 shaded | 4/8 not shaded |
|                                                                                                                                                                                                                                                                                                                                                                                                                                                                                                                                                                                                                                                                                                                                                                                                                                                                                 | 9  | 2/3 shaded | 1/3 not shaded | 23 | 5/8 shaded | 3/8 not shaded |
| 11 4/4 shaded 0/4 not shaded 25 0/8 shaded 8/8 not shaded                                                                                                                                                                                                                                                                                                                                                                                                                                                                                                                                                                                                                                                                                                                                                                                                                       | 10 | 3/4 shaded | 1/4 not shaded | 24 | 6/8 shaded | 2/8 not shaded |
|                                                                                                                                                                                                                                                                                                                                                                                                                                                                                                                                                                                                                                                                                                                                                                                                                                                                                 | 11 | 4/4 shaded | 0/4 not shaded | 25 | 0/8 shaded | 8/8 not shaded |
| 12 2/4 shaded 2/4 not shaded 26 7/8 shaded 1/8 not shaded                                                                                                                                                                                                                                                                                                                                                                                                                                                                                                                                                                                                                                                                                                                                                                                                                       | 12 | 2/4 shaded | 2/4 not shaded | 26 | 7/8 shaded | 1/8 not shaded |
| 13 1/3 shaded 2/3 not shaded 27 8/8 shaded 0/8 not shaded                                                                                                                                                                                                                                                                                                                                                                                                                                                                                                                                                                                                                                                                                                                                                                                                                       | 13 | 1/3 shaded | 2/3 not shaded | 27 | 8/8 shaded | 0/8 not shaded |
| 14 3/3 shaded 0/3 not shaded 28 1/4 shaded 3/4 not shaded                                                                                                                                                                                                                                                                                                                                                                                                                                                                                                                                                                                                                                                                                                                                                                                                                       | 14 | 3/3 shaded | 0/3 not shaded | 28 | 1/4 shaded | 3/4 not shaded |