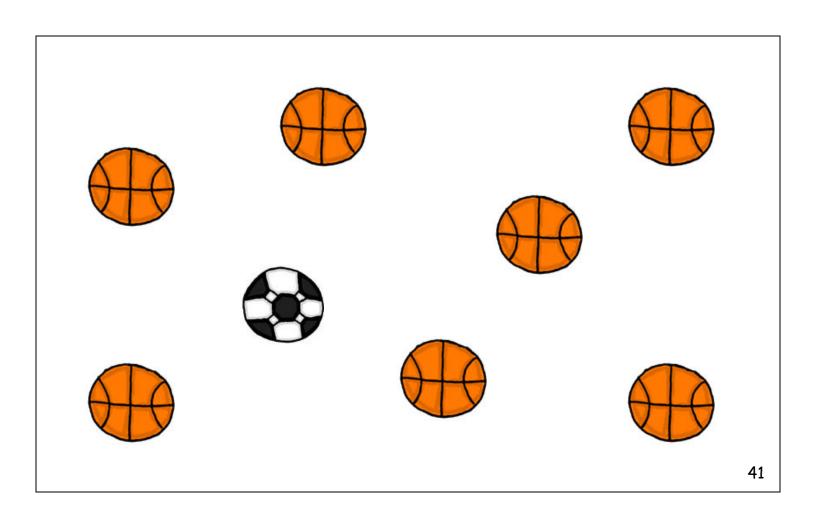

## Answer Key Continued

| #  | fraction 1   | fraction 2      | #  | fraction 1  | fraction 2      |
|----|--------------|-----------------|----|-------------|-----------------|
| 29 | 2/4 shaded   | 2/4 not shaded  | 43 | 4/12 soccer | 8/12 basketball |
| 30 | 3/4 shaded   | 1/4 not shaded  | 44 | 3/10 tennis | 7/10 volleyball |
| 31 | 4/4 shaded   | 0/4 not shaded  | 45 | 2/6 dog     | 4/6 cat         |
| 32 | 0/4 shaded   | 4/4 not shaded  | 46 | 5/7 dog     | 2/7 cat         |
| 33 | 4/7 smiles   | 3/7 no smiles   | 47 | 1/11 dog    | 10/11 cat       |
| 34 | 7/12 shaded  | 5/12 not shaded | 48 | 4/8 shirt   | 4/8 pants       |
| 35 | 6/7 smiles   | 1/7 no smiles   | 49 | 4/6 shirt   | 2/6 pants       |
| 36 | 10/12 shaded | 2/12 not shaded | 50 | 1/6 shirt   | 5/6 pants       |
| 37 | 1/7 smiles   | 6/7 no smiles   | 51 | 2/8 large   | 6/8 small       |
| 38 | 4/12 shaded  | 8/12 not shaded | 52 | 3/6 large   | 3/6 small       |
| 39 | 5/12 soccer  | 7/12 basketball | 53 | 3/4 large   | 1/4 small       |
| 40 | 6/12 tennis  | 6/12 volleyball | 54 | 1/7 large   | 6/7 large       |
| 41 | 1/8 soccer   | 7/8 basketball  | 55 | 3/9 large   | 6/9 small       |
| 42 | 3/9 tennis   | 6/9 volleyball  | 56 | 4/6 large   | 2/6 small       |