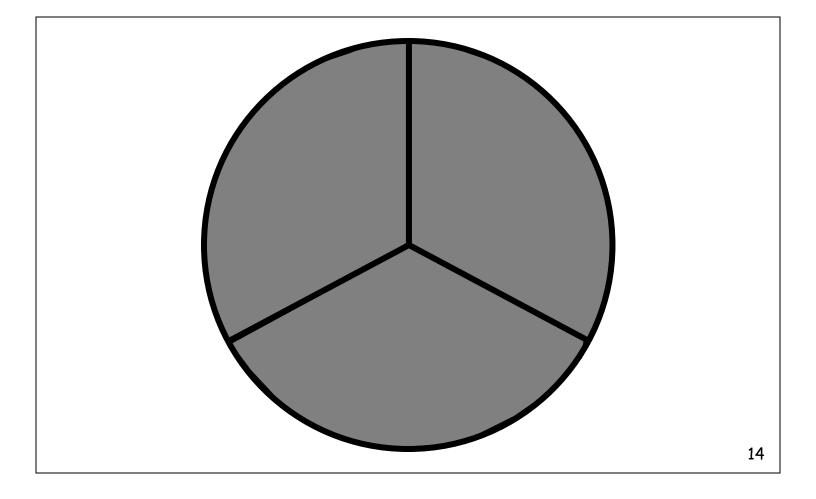

### Answer Key

| # fraction 1 fraction 2 # fraction 1 fraction 2 1 2/4 shaded 2/4 not shaded 15 0/3 shaded 3/3 not shaded 2 1/4 shaded 3/4 not shaded 16 0/2 shaded 2/2 not shaded 3 4/4 shaded 0/4 not shaded 17 1/2 shaded 1/2 not shaded 4 0/4 shaded 4/4 not shaded 18 2/2 shaded 0/2 not shaded 5 1/4 shaded 3/4 not shaded 19 1/8 shaded 7/8 not shaded 6 2/4 shaded 2/4 not shaded 20 2/8 shaded 6/8 not shaded 7 0/4 shaded 4/4 not shaded 21 3/8 shaded 5/8 not shaded 8 2/4 shaded 2/4 not shaded 22 4/8 shaded 4/8 not shaded 9 2/3 shaded 1/3 not shaded 23 5/8 shaded 3/8 not shaded 10 3/4 shaded 1/4 not shaded 24 6/8 shaded 2/8 not shaded 11 4/4 shaded 0/4 not shaded 25 0/8 shaded 8/8 not shaded                                                                                                                                                                            |    |            |                |    |            |                |
|---------------------------------------------------------------------------------------------------------------------------------------------------------------------------------------------------------------------------------------------------------------------------------------------------------------------------------------------------------------------------------------------------------------------------------------------------------------------------------------------------------------------------------------------------------------------------------------------------------------------------------------------------------------------------------------------------------------------------------------------------------------------------------------------------------------------------------------------------------------------------------|----|------------|----------------|----|------------|----------------|
| 2       1/4 shaded       3/4 not shaded       16       0/2 shaded       2/2 not shaded         3       4/4 shaded       0/4 not shaded       17       1/2 shaded       1/2 not shaded         4       0/4 shaded       4/4 not shaded       18       2/2 shaded       0/2 not shaded         5       1/4 shaded       3/4 not shaded       19       1/8 shaded       7/8 not shaded         6       2/4 shaded       2/4 not shaded       20       2/8 shaded       6/8 not shaded         7       0/4 shaded       4/4 not shaded       21       3/8 shaded       5/8 not shaded         8       2/4 shaded       2/4 not shaded       22       4/8 shaded       4/8 not shaded         9       2/3 shaded       1/3 not shaded       23       5/8 shaded       3/8 not shaded         10       3/4 shaded       1/4 not shaded       24       6/8 shaded       2/8 not shaded | #  | fraction 1 | fraction 2     | #  | fraction 1 | fraction 2     |
| 3       4/4 shaded       0/4 not shaded       17       1/2 shaded       1/2 not shaded         4       0/4 shaded       4/4 not shaded       18       2/2 shaded       0/2 not shaded         5       1/4 shaded       3/4 not shaded       19       1/8 shaded       7/8 not shaded         6       2/4 shaded       2/4 not shaded       20       2/8 shaded       6/8 not shaded         7       0/4 shaded       4/4 not shaded       21       3/8 shaded       5/8 not shaded         8       2/4 shaded       2/4 not shaded       22       4/8 shaded       4/8 not shaded         9       2/3 shaded       1/3 not shaded       23       5/8 shaded       3/8 not shaded         10       3/4 shaded       1/4 not shaded       24       6/8 shaded       2/8 not shaded                                                                                                | 1  | 2/4 shaded | 2/4 not shaded | 15 | 0/3 shaded | 3/3 not shaded |
| 4       0/4 shaded       4/4 not shaded       18       2/2 shaded       0/2 not shaded         5       1/4 shaded       3/4 not shaded       19       1/8 shaded       7/8 not shaded         6       2/4 shaded       2/4 not shaded       20       2/8 shaded       6/8 not shaded         7       0/4 shaded       4/4 not shaded       21       3/8 shaded       5/8 not shaded         8       2/4 shaded       2/4 not shaded       22       4/8 shaded       4/8 not shaded         9       2/3 shaded       1/3 not shaded       23       5/8 shaded       3/8 not shaded         10       3/4 shaded       1/4 not shaded       24       6/8 shaded       2/8 not shaded                                                                                                                                                                                               | 2  | 1/4 shaded | 3/4 not shaded | 16 | 0/2 shaded | 2/2 not shaded |
| 5       1/4 shaded       3/4 not shaded       19       1/8 shaded       7/8 not shaded         6       2/4 shaded       2/4 not shaded       20       2/8 shaded       6/8 not shaded         7       0/4 shaded       4/4 not shaded       21       3/8 shaded       5/8 not shaded         8       2/4 shaded       2/4 not shaded       22       4/8 shaded       4/8 not shaded         9       2/3 shaded       1/3 not shaded       23       5/8 shaded       3/8 not shaded         10       3/4 shaded       1/4 not shaded       24       6/8 shaded       2/8 not shaded                                                                                                                                                                                                                                                                                              | 3  | 4/4 shaded | 0/4 not shaded | 17 | 1/2 shaded | 1/2 not shaded |
| 6       2/4 shaded       2/4 not shaded       20       2/8 shaded       6/8 not shaded         7       0/4 shaded       4/4 not shaded       21       3/8 shaded       5/8 not shaded         8       2/4 shaded       2/4 not shaded       22       4/8 shaded       4/8 not shaded         9       2/3 shaded       1/3 not shaded       23       5/8 shaded       3/8 not shaded         10       3/4 shaded       1/4 not shaded       24       6/8 shaded       2/8 not shaded                                                                                                                                                                                                                                                                                                                                                                                             | 4  | 0/4 shaded | 4/4 not shaded | 18 | 2/2 shaded | 0/2 not shaded |
| 7       0/4 shaded       4/4 not shaded       21       3/8 shaded       5/8 not shaded         8       2/4 shaded       2/4 not shaded       22       4/8 shaded       4/8 not shaded         9       2/3 shaded       1/3 not shaded       23       5/8 shaded       3/8 not shaded         10       3/4 shaded       1/4 not shaded       24       6/8 shaded       2/8 not shaded                                                                                                                                                                                                                                                                                                                                                                                                                                                                                            | 5  | 1/4 shaded | 3/4 not shaded | 19 | 1/8 shaded | 7/8 not shaded |
| 8       2/4 shaded       2/4 not shaded       22       4/8 shaded       4/8 not shaded         9       2/3 shaded       1/3 not shaded       23       5/8 shaded       3/8 not shaded         10       3/4 shaded       1/4 not shaded       24       6/8 shaded       2/8 not shaded                                                                                                                                                                                                                                                                                                                                                                                                                                                                                                                                                                                           | 6  | 2/4 shaded | 2/4 not shaded | 20 | 2/8 shaded | 6/8 not shaded |
| 9 2/3 shaded 1/3 not shaded 23 5/8 shaded 3/8 not shaded 10 3/4 shaded 1/4 not shaded 24 6/8 shaded 2/8 not shaded                                                                                                                                                                                                                                                                                                                                                                                                                                                                                                                                                                                                                                                                                                                                                              | 7  | 0/4 shaded | 4/4 not shaded | 21 | 3/8 shaded | 5/8 not shaded |
| 10 3/4 shaded 1/4 not shaded 24 6/8 shaded 2/8 not shaded                                                                                                                                                                                                                                                                                                                                                                                                                                                                                                                                                                                                                                                                                                                                                                                                                       | 8  | 2/4 shaded | 2/4 not shaded | 22 | 4/8 shaded | 4/8 not shaded |
|                                                                                                                                                                                                                                                                                                                                                                                                                                                                                                                                                                                                                                                                                                                                                                                                                                                                                 | 9  | 2/3 shaded | 1/3 not shaded | 23 | 5/8 shaded | 3/8 not shaded |
| 11 4/4 shaded 0/4 not shaded 25 0/8 shaded 8/8 not shaded                                                                                                                                                                                                                                                                                                                                                                                                                                                                                                                                                                                                                                                                                                                                                                                                                       | 10 | 3/4 shaded | 1/4 not shaded | 24 | 6/8 shaded | 2/8 not shaded |
|                                                                                                                                                                                                                                                                                                                                                                                                                                                                                                                                                                                                                                                                                                                                                                                                                                                                                 | 11 | 4/4 shaded | 0/4 not shaded | 25 | 0/8 shaded | 8/8 not shaded |
| 12 2/4 shaded 2/4 not shaded 26 7/8 shaded 1/8 not shaded                                                                                                                                                                                                                                                                                                                                                                                                                                                                                                                                                                                                                                                                                                                                                                                                                       | 12 | 2/4 shaded | 2/4 not shaded | 26 | 7/8 shaded | 1/8 not shaded |
| 13 1/3 shaded 2/3 not shaded 27 8/8 shaded 0/8 not shaded                                                                                                                                                                                                                                                                                                                                                                                                                                                                                                                                                                                                                                                                                                                                                                                                                       | 13 | 1/3 shaded | 2/3 not shaded | 27 | 8/8 shaded | 0/8 not shaded |
| 14 3/3 shaded 0/3 not shaded 28 1/4 shaded 3/4 not shaded                                                                                                                                                                                                                                                                                                                                                                                                                                                                                                                                                                                                                                                                                                                                                                                                                       | 14 | 3/3 shaded | 0/3 not shaded | 28 | 1/4 shaded | 3/4 not shaded |