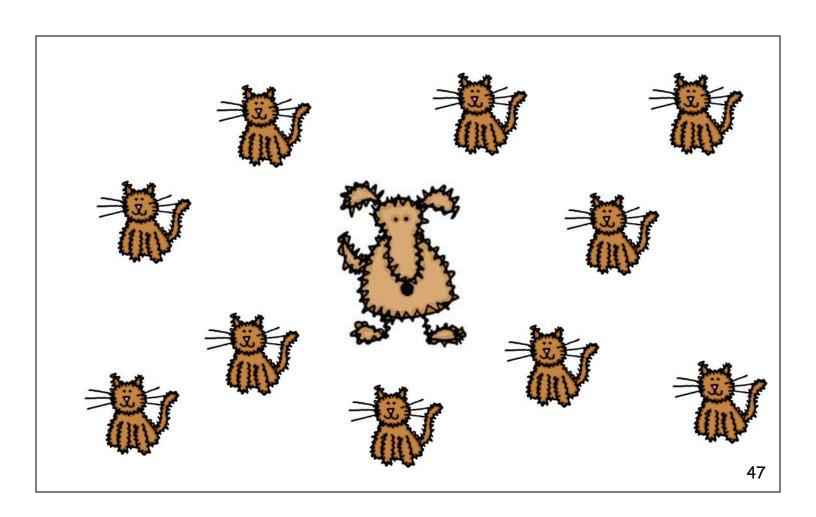

## Answer Key Continued

| #  | fraction 1   | fraction 2      | #  | fraction 1  | fraction 2      |
|----|--------------|-----------------|----|-------------|-----------------|
| 29 | 2/4 shaded   | 2/4 not shaded  | 43 | 4/12 soccer | 8/12 basketball |
| 30 | 3/4 shaded   | 1/4 not shaded  | 44 | 3/10 tennis | 7/10 volleyball |
| 31 | 4/4 shaded   | 0/4 not shaded  | 45 | 2/6 dog     | 4/6 cat         |
| 32 | 0/4 shaded   | 4/4 not shaded  | 46 | 5/7 dog     | 2/7 cat         |
| 33 | 4/7 smiles   | 3/7 no smiles   | 47 | 1/11 dog    | 10/11 cat       |
| 34 | 7/12 shaded  | 5/12 not shaded | 48 | 4/8 shirt   | 4/8 pants       |
| 35 | 6/7 smiles   | 1/7 no smiles   | 49 | 4/6 shirt   | 2/6 pants       |
| 36 | 10/12 shaded | 2/12 not shaded | 50 | 1/6 shirt   | 5/6 pants       |
| 37 | 1/7 smiles   | 6/7 no smiles   | 51 | 2/8 large   | 6/8 small       |
| 38 | 4/12 shaded  | 8/12 not shaded | 52 | 3/6 large   | 3/6 small       |
| 39 | 5/12 soccer  | 7/12 basketball | 53 | 3/4 large   | 1/4 small       |
| 40 | 6/12 tennis  | 6/12 volleyball | 54 | 1/7 large   | 6/7 large       |
| 41 | 1/8 soccer   | 7/8 basketball  | 55 | 3/9 large   | 6/9 small       |
| 42 | 3/9 tennis   | 6/9 volleyball  | 56 | 4/6 large   | 2/6 small       |