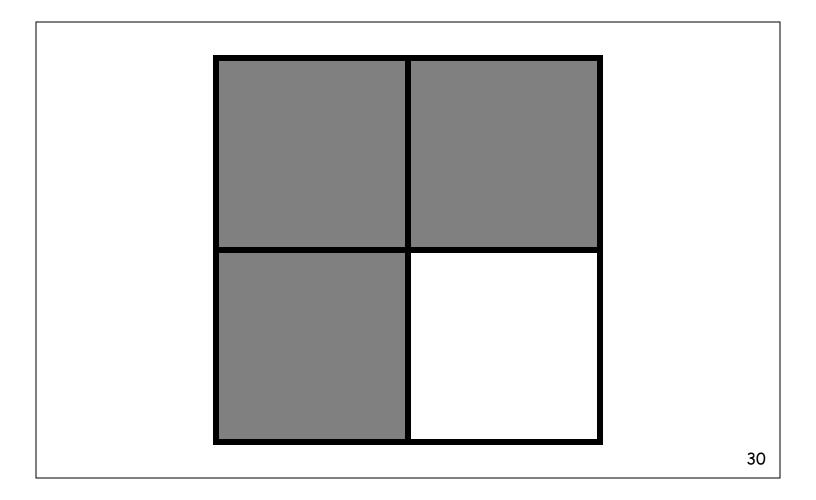

## Answer Key Continued

| #  | fraction 1   | fraction 2      | #  | fraction 1  | fraction 2      |
|----|--------------|-----------------|----|-------------|-----------------|
| 29 | 2/4 shaded   | 2/4 not shaded  | 43 | 4/12 soccer | 8/12 basketball |
| 30 | 3/4 shaded   | 1/4 not shaded  | 44 | 3/10 tennis | 7/10 volleyball |
| 31 | 4/4 shaded   | 0/4 not shaded  | 45 | 2/6 dog     | 4/6 cat         |
| 32 | 0/4 shaded   | 4/4 not shaded  | 46 | 5/7 dog     | 2/7 cat         |
| 33 | 4/7 smiles   | 3/7 no smiles   | 47 | 1/11 dog    | 10/11 cat       |
| 34 | 7/12 shaded  | 5/12 not shaded | 48 | 4/8 shirt   | 4/8 pants       |
| 35 | 6/7 smiles   | 1/7 no smiles   | 49 | 4/6 shirt   | 2/6 pants       |
| 36 | 10/12 shaded | 2/12 not shaded | 50 | 1/6 shirt   | 5/6 pants       |
| 37 | 1/7 smiles   | 6/7 no smiles   | 51 | 2/8 large   | 6/8 small       |
| 38 | 4/12 shaded  | 8/12 not shaded | 52 | 3/6 large   | 3/6 small       |
| 39 | 5/12 soccer  | 7/12 basketball | 53 | 3/4 large   | 1/4 small       |
| 40 | 6/12 tennis  | 6/12 volleyball | 54 | 1/7 large   | 6/7 large       |
| 41 | 1/8 soccer   | 7/8 basketball  | 55 | 3/9 large   | 6/9 small       |
| 42 | 3/9 tennis   | 6/9 volleyball  | 56 | 4/6 large   | 2/6 small       |