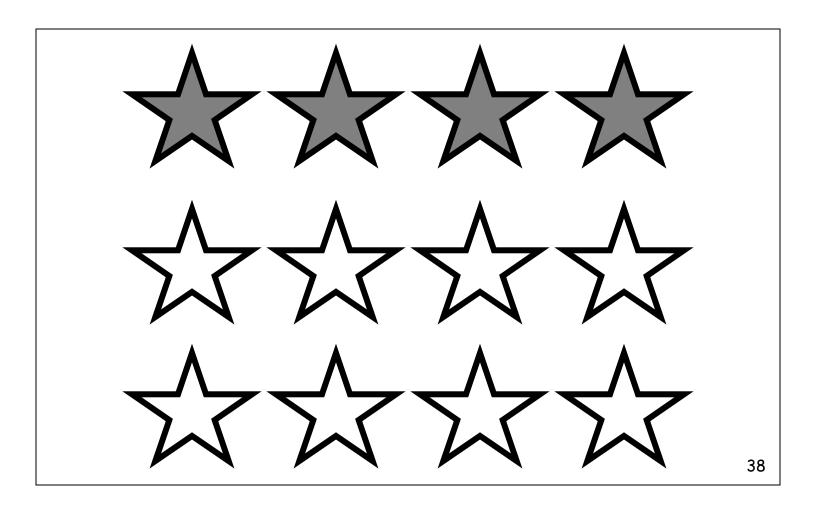

## Answer Key Continued

| #  | fraction 1   | fraction 2      | #  | fraction 1  | fraction 2      |
|----|--------------|-----------------|----|-------------|-----------------|
| 29 | 2/4 shaded   | 2/4 not shaded  | 43 | 4/12 soccer | 8/12 basketball |
| 30 | 3/4 shaded   | 1/4 not shaded  | 44 | 3/10 tennis | 7/10 volleyball |
| 31 | 4/4 shaded   | 0/4 not shaded  | 45 | 2/6 dog     | 4/6 cat         |
| 32 | 0/4 shaded   | 4/4 not shaded  | 46 | 5/7 dog     | 2/7 cat         |
| 33 | 4/7 smiles   | 3/7 no smiles   | 47 | 1/11 dog    | 10/11 cat       |
| 34 | 7/12 shaded  | 5/12 not shaded | 48 | 4/8 shirt   | 4/8 pants       |
| 35 | 6/7 smiles   | 1/7 no smiles   | 49 | 4/6 shirt   | 2/6 pants       |
| 36 | 10/12 shaded | 2/12 not shaded | 50 | 1/6 shirt   | 5/6 pants       |
| 37 | 1/7 smiles   | 6/7 no smiles   | 51 | 2/8 large   | 6/8 small       |
| 38 | 4/12 shaded  | 8/12 not shaded | 52 | 3/6 large   | 3/6 small       |
| 39 | 5/12 soccer  | 7/12 basketball | 53 | 3/4 large   | 1/4 small       |
| 40 | 6/12 tennis  | 6/12 volleyball | 54 | 1/7 large   | 6/7 large       |
| 41 | 1/8 soccer   | 7/8 basketball  | 55 | 3/9 large   | 6/9 small       |
| 42 | 3/9 tennis   | 6/9 volleyball  | 56 | 4/6 large   | 2/6 small       |