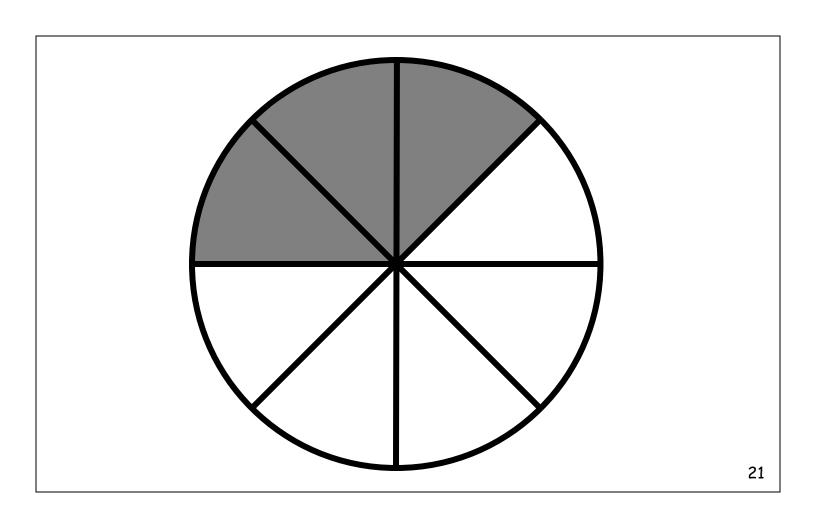

### Answer Key

| # fraction 1 fraction 2 # fraction 1 fraction 2 1 2/4 shaded 2/4 not shaded 15 0/3 shaded 3/3 not shaded 2 1/4 shaded 3/4 not shaded 16 0/2 shaded 2/2 not shaded 3 4/4 shaded 0/4 not shaded 17 1/2 shaded 1/2 not shaded 4 0/4 shaded 4/4 not shaded 18 2/2 shaded 0/2 not shaded 5 1/4 shaded 3/4 not shaded 19 1/8 shaded 7/8 not shaded 6 2/4 shaded 2/4 not shaded 20 2/8 shaded 6/8 not shaded 7 0/4 shaded 4/4 not shaded 21 3/8 shaded 5/8 not shaded 8 2/4 shaded 2/4 not shaded 22 4/8 shaded 4/8 not shaded 9 2/3 shaded 1/3 not shaded 23 5/8 shaded 3/8 not shaded 10 3/4 shaded 1/4 not shaded 24 6/8 shaded 2/8 not shaded 11 4/4 shaded 0/4 not shaded 25 0/8 shaded 8/8 not shaded                                                                                                                                                                            |    |            |                |    |            |                |
|---------------------------------------------------------------------------------------------------------------------------------------------------------------------------------------------------------------------------------------------------------------------------------------------------------------------------------------------------------------------------------------------------------------------------------------------------------------------------------------------------------------------------------------------------------------------------------------------------------------------------------------------------------------------------------------------------------------------------------------------------------------------------------------------------------------------------------------------------------------------------------|----|------------|----------------|----|------------|----------------|
| 2       1/4 shaded       3/4 not shaded       16       0/2 shaded       2/2 not shaded         3       4/4 shaded       0/4 not shaded       17       1/2 shaded       1/2 not shaded         4       0/4 shaded       4/4 not shaded       18       2/2 shaded       0/2 not shaded         5       1/4 shaded       3/4 not shaded       19       1/8 shaded       7/8 not shaded         6       2/4 shaded       2/4 not shaded       20       2/8 shaded       6/8 not shaded         7       0/4 shaded       4/4 not shaded       21       3/8 shaded       5/8 not shaded         8       2/4 shaded       2/4 not shaded       22       4/8 shaded       4/8 not shaded         9       2/3 shaded       1/3 not shaded       23       5/8 shaded       3/8 not shaded         10       3/4 shaded       1/4 not shaded       24       6/8 shaded       2/8 not shaded | #  | fraction 1 | fraction 2     | #  | fraction 1 | fraction 2     |
| 3       4/4 shaded       0/4 not shaded       17       1/2 shaded       1/2 not shaded         4       0/4 shaded       4/4 not shaded       18       2/2 shaded       0/2 not shaded         5       1/4 shaded       3/4 not shaded       19       1/8 shaded       7/8 not shaded         6       2/4 shaded       2/4 not shaded       20       2/8 shaded       6/8 not shaded         7       0/4 shaded       4/4 not shaded       21       3/8 shaded       5/8 not shaded         8       2/4 shaded       2/4 not shaded       22       4/8 shaded       4/8 not shaded         9       2/3 shaded       1/3 not shaded       23       5/8 shaded       3/8 not shaded         10       3/4 shaded       1/4 not shaded       24       6/8 shaded       2/8 not shaded                                                                                                | 1  | 2/4 shaded | 2/4 not shaded | 15 | 0/3 shaded | 3/3 not shaded |
| 4       0/4 shaded       4/4 not shaded       18       2/2 shaded       0/2 not shaded         5       1/4 shaded       3/4 not shaded       19       1/8 shaded       7/8 not shaded         6       2/4 shaded       2/4 not shaded       20       2/8 shaded       6/8 not shaded         7       0/4 shaded       4/4 not shaded       21       3/8 shaded       5/8 not shaded         8       2/4 shaded       2/4 not shaded       22       4/8 shaded       4/8 not shaded         9       2/3 shaded       1/3 not shaded       23       5/8 shaded       3/8 not shaded         10       3/4 shaded       1/4 not shaded       24       6/8 shaded       2/8 not shaded                                                                                                                                                                                               | 2  | 1/4 shaded | 3/4 not shaded | 16 | 0/2 shaded | 2/2 not shaded |
| 5       1/4 shaded       3/4 not shaded       19       1/8 shaded       7/8 not shaded         6       2/4 shaded       2/4 not shaded       20       2/8 shaded       6/8 not shaded         7       0/4 shaded       4/4 not shaded       21       3/8 shaded       5/8 not shaded         8       2/4 shaded       2/4 not shaded       22       4/8 shaded       4/8 not shaded         9       2/3 shaded       1/3 not shaded       23       5/8 shaded       3/8 not shaded         10       3/4 shaded       1/4 not shaded       24       6/8 shaded       2/8 not shaded                                                                                                                                                                                                                                                                                              | 3  | 4/4 shaded | 0/4 not shaded | 17 | 1/2 shaded | 1/2 not shaded |
| 6       2/4 shaded       2/4 not shaded       20       2/8 shaded       6/8 not shaded         7       0/4 shaded       4/4 not shaded       21       3/8 shaded       5/8 not shaded         8       2/4 shaded       2/4 not shaded       22       4/8 shaded       4/8 not shaded         9       2/3 shaded       1/3 not shaded       23       5/8 shaded       3/8 not shaded         10       3/4 shaded       1/4 not shaded       24       6/8 shaded       2/8 not shaded                                                                                                                                                                                                                                                                                                                                                                                             | 4  | 0/4 shaded | 4/4 not shaded | 18 | 2/2 shaded | 0/2 not shaded |
| 7       0/4 shaded       4/4 not shaded       21       3/8 shaded       5/8 not shaded         8       2/4 shaded       2/4 not shaded       22       4/8 shaded       4/8 not shaded         9       2/3 shaded       1/3 not shaded       23       5/8 shaded       3/8 not shaded         10       3/4 shaded       1/4 not shaded       24       6/8 shaded       2/8 not shaded                                                                                                                                                                                                                                                                                                                                                                                                                                                                                            | 5  | 1/4 shaded | 3/4 not shaded | 19 | 1/8 shaded | 7/8 not shaded |
| 8       2/4 shaded       2/4 not shaded       22       4/8 shaded       4/8 not shaded         9       2/3 shaded       1/3 not shaded       23       5/8 shaded       3/8 not shaded         10       3/4 shaded       1/4 not shaded       24       6/8 shaded       2/8 not shaded                                                                                                                                                                                                                                                                                                                                                                                                                                                                                                                                                                                           | 6  | 2/4 shaded | 2/4 not shaded | 20 | 2/8 shaded | 6/8 not shaded |
| 9 2/3 shaded 1/3 not shaded 23 5/8 shaded 3/8 not shaded 10 3/4 shaded 1/4 not shaded 24 6/8 shaded 2/8 not shaded                                                                                                                                                                                                                                                                                                                                                                                                                                                                                                                                                                                                                                                                                                                                                              | 7  | 0/4 shaded | 4/4 not shaded | 21 | 3/8 shaded | 5/8 not shaded |
| 10 3/4 shaded 1/4 not shaded 24 6/8 shaded 2/8 not shaded                                                                                                                                                                                                                                                                                                                                                                                                                                                                                                                                                                                                                                                                                                                                                                                                                       | 8  | 2/4 shaded | 2/4 not shaded | 22 | 4/8 shaded | 4/8 not shaded |
|                                                                                                                                                                                                                                                                                                                                                                                                                                                                                                                                                                                                                                                                                                                                                                                                                                                                                 | 9  | 2/3 shaded | 1/3 not shaded | 23 | 5/8 shaded | 3/8 not shaded |
| 11 4/4 shaded 0/4 not shaded 25 0/8 shaded 8/8 not shaded                                                                                                                                                                                                                                                                                                                                                                                                                                                                                                                                                                                                                                                                                                                                                                                                                       | 10 | 3/4 shaded | 1/4 not shaded | 24 | 6/8 shaded | 2/8 not shaded |
|                                                                                                                                                                                                                                                                                                                                                                                                                                                                                                                                                                                                                                                                                                                                                                                                                                                                                 | 11 | 4/4 shaded | 0/4 not shaded | 25 | 0/8 shaded | 8/8 not shaded |
| 12 2/4 shaded 2/4 not shaded 26 7/8 shaded 1/8 not shaded                                                                                                                                                                                                                                                                                                                                                                                                                                                                                                                                                                                                                                                                                                                                                                                                                       | 12 | 2/4 shaded | 2/4 not shaded | 26 | 7/8 shaded | 1/8 not shaded |
| 13 1/3 shaded 2/3 not shaded 27 8/8 shaded 0/8 not shaded                                                                                                                                                                                                                                                                                                                                                                                                                                                                                                                                                                                                                                                                                                                                                                                                                       | 13 | 1/3 shaded | 2/3 not shaded | 27 | 8/8 shaded | 0/8 not shaded |
| 14 3/3 shaded 0/3 not shaded 28 1/4 shaded 3/4 not shaded                                                                                                                                                                                                                                                                                                                                                                                                                                                                                                                                                                                                                                                                                                                                                                                                                       | 14 | 3/3 shaded | 0/3 not shaded | 28 | 1/4 shaded | 3/4 not shaded |