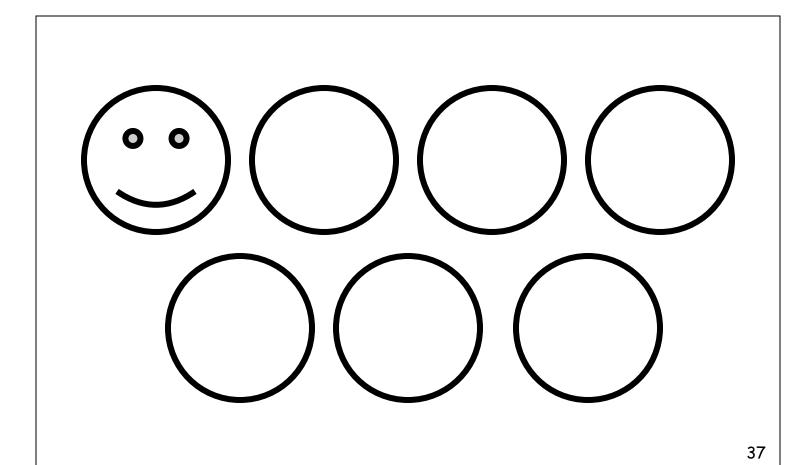

### Answer Key

| # fraction 1 fraction 2 # fraction 1 fraction 2 1 2/4 shaded 2/4 not shaded 15 0/3 shaded 3/3 not shaded 2 1/4 shaded 3/4 not shaded 16 0/2 shaded 2/2 not shaded 3 4/4 shaded 0/4 not shaded 17 1/2 shaded 1/2 not shaded 4 0/4 shaded 4/4 not shaded 18 2/2 shaded 0/2 not shaded 5 1/4 shaded 3/4 not shaded 19 1/8 shaded 7/8 not shaded 6 2/4 shaded 2/4 not shaded 20 2/8 shaded 6/8 not shaded 7 0/4 shaded 4/4 not shaded 21 3/8 shaded 5/8 not shaded 8 2/4 shaded 2/4 not shaded 22 4/8 shaded 4/8 not shaded 9 2/3 shaded 1/3 not shaded 23 5/8 shaded 3/8 not shaded 10 3/4 shaded 1/4 not shaded 24 6/8 shaded 2/8 not shaded 11 4/4 shaded 0/4 not shaded 25 0/8 shaded 8/8 not shaded                                                                                                                                                                            |    |            |                |    |            |                |
|---------------------------------------------------------------------------------------------------------------------------------------------------------------------------------------------------------------------------------------------------------------------------------------------------------------------------------------------------------------------------------------------------------------------------------------------------------------------------------------------------------------------------------------------------------------------------------------------------------------------------------------------------------------------------------------------------------------------------------------------------------------------------------------------------------------------------------------------------------------------------------|----|------------|----------------|----|------------|----------------|
| 2       1/4 shaded       3/4 not shaded       16       0/2 shaded       2/2 not shaded         3       4/4 shaded       0/4 not shaded       17       1/2 shaded       1/2 not shaded         4       0/4 shaded       4/4 not shaded       18       2/2 shaded       0/2 not shaded         5       1/4 shaded       3/4 not shaded       19       1/8 shaded       7/8 not shaded         6       2/4 shaded       2/4 not shaded       20       2/8 shaded       6/8 not shaded         7       0/4 shaded       4/4 not shaded       21       3/8 shaded       5/8 not shaded         8       2/4 shaded       2/4 not shaded       22       4/8 shaded       4/8 not shaded         9       2/3 shaded       1/3 not shaded       23       5/8 shaded       3/8 not shaded         10       3/4 shaded       1/4 not shaded       24       6/8 shaded       2/8 not shaded | #  | fraction 1 | fraction 2     | #  | fraction 1 | fraction 2     |
| 3       4/4 shaded       0/4 not shaded       17       1/2 shaded       1/2 not shaded         4       0/4 shaded       4/4 not shaded       18       2/2 shaded       0/2 not shaded         5       1/4 shaded       3/4 not shaded       19       1/8 shaded       7/8 not shaded         6       2/4 shaded       2/4 not shaded       20       2/8 shaded       6/8 not shaded         7       0/4 shaded       4/4 not shaded       21       3/8 shaded       5/8 not shaded         8       2/4 shaded       2/4 not shaded       22       4/8 shaded       4/8 not shaded         9       2/3 shaded       1/3 not shaded       23       5/8 shaded       3/8 not shaded         10       3/4 shaded       1/4 not shaded       24       6/8 shaded       2/8 not shaded                                                                                                | 1  | 2/4 shaded | 2/4 not shaded | 15 | 0/3 shaded | 3/3 not shaded |
| 4       0/4 shaded       4/4 not shaded       18       2/2 shaded       0/2 not shaded         5       1/4 shaded       3/4 not shaded       19       1/8 shaded       7/8 not shaded         6       2/4 shaded       2/4 not shaded       20       2/8 shaded       6/8 not shaded         7       0/4 shaded       4/4 not shaded       21       3/8 shaded       5/8 not shaded         8       2/4 shaded       2/4 not shaded       22       4/8 shaded       4/8 not shaded         9       2/3 shaded       1/3 not shaded       23       5/8 shaded       3/8 not shaded         10       3/4 shaded       1/4 not shaded       24       6/8 shaded       2/8 not shaded                                                                                                                                                                                               | 2  | 1/4 shaded | 3/4 not shaded | 16 | 0/2 shaded | 2/2 not shaded |
| 5       1/4 shaded       3/4 not shaded       19       1/8 shaded       7/8 not shaded         6       2/4 shaded       2/4 not shaded       20       2/8 shaded       6/8 not shaded         7       0/4 shaded       4/4 not shaded       21       3/8 shaded       5/8 not shaded         8       2/4 shaded       2/4 not shaded       22       4/8 shaded       4/8 not shaded         9       2/3 shaded       1/3 not shaded       23       5/8 shaded       3/8 not shaded         10       3/4 shaded       1/4 not shaded       24       6/8 shaded       2/8 not shaded                                                                                                                                                                                                                                                                                              | 3  | 4/4 shaded | 0/4 not shaded | 17 | 1/2 shaded | 1/2 not shaded |
| 6       2/4 shaded       2/4 not shaded       20       2/8 shaded       6/8 not shaded         7       0/4 shaded       4/4 not shaded       21       3/8 shaded       5/8 not shaded         8       2/4 shaded       2/4 not shaded       22       4/8 shaded       4/8 not shaded         9       2/3 shaded       1/3 not shaded       23       5/8 shaded       3/8 not shaded         10       3/4 shaded       1/4 not shaded       24       6/8 shaded       2/8 not shaded                                                                                                                                                                                                                                                                                                                                                                                             | 4  | 0/4 shaded | 4/4 not shaded | 18 | 2/2 shaded | 0/2 not shaded |
| 7       0/4 shaded       4/4 not shaded       21       3/8 shaded       5/8 not shaded         8       2/4 shaded       2/4 not shaded       22       4/8 shaded       4/8 not shaded         9       2/3 shaded       1/3 not shaded       23       5/8 shaded       3/8 not shaded         10       3/4 shaded       1/4 not shaded       24       6/8 shaded       2/8 not shaded                                                                                                                                                                                                                                                                                                                                                                                                                                                                                            | 5  | 1/4 shaded | 3/4 not shaded | 19 | 1/8 shaded | 7/8 not shaded |
| 8       2/4 shaded       2/4 not shaded       22       4/8 shaded       4/8 not shaded         9       2/3 shaded       1/3 not shaded       23       5/8 shaded       3/8 not shaded         10       3/4 shaded       1/4 not shaded       24       6/8 shaded       2/8 not shaded                                                                                                                                                                                                                                                                                                                                                                                                                                                                                                                                                                                           | 6  | 2/4 shaded | 2/4 not shaded | 20 | 2/8 shaded | 6/8 not shaded |
| 9 2/3 shaded 1/3 not shaded 23 5/8 shaded 3/8 not shaded 10 3/4 shaded 1/4 not shaded 24 6/8 shaded 2/8 not shaded                                                                                                                                                                                                                                                                                                                                                                                                                                                                                                                                                                                                                                                                                                                                                              | 7  | 0/4 shaded | 4/4 not shaded | 21 | 3/8 shaded | 5/8 not shaded |
| 10 3/4 shaded 1/4 not shaded 24 6/8 shaded 2/8 not shaded                                                                                                                                                                                                                                                                                                                                                                                                                                                                                                                                                                                                                                                                                                                                                                                                                       | 8  | 2/4 shaded | 2/4 not shaded | 22 | 4/8 shaded | 4/8 not shaded |
|                                                                                                                                                                                                                                                                                                                                                                                                                                                                                                                                                                                                                                                                                                                                                                                                                                                                                 | 9  | 2/3 shaded | 1/3 not shaded | 23 | 5/8 shaded | 3/8 not shaded |
| 11 4/4 shaded 0/4 not shaded 25 0/8 shaded 8/8 not shaded                                                                                                                                                                                                                                                                                                                                                                                                                                                                                                                                                                                                                                                                                                                                                                                                                       | 10 | 3/4 shaded | 1/4 not shaded | 24 | 6/8 shaded | 2/8 not shaded |
|                                                                                                                                                                                                                                                                                                                                                                                                                                                                                                                                                                                                                                                                                                                                                                                                                                                                                 | 11 | 4/4 shaded | 0/4 not shaded | 25 | 0/8 shaded | 8/8 not shaded |
| 12 2/4 shaded 2/4 not shaded 26 7/8 shaded 1/8 not shaded                                                                                                                                                                                                                                                                                                                                                                                                                                                                                                                                                                                                                                                                                                                                                                                                                       | 12 | 2/4 shaded | 2/4 not shaded | 26 | 7/8 shaded | 1/8 not shaded |
| 13 1/3 shaded 2/3 not shaded 27 8/8 shaded 0/8 not shaded                                                                                                                                                                                                                                                                                                                                                                                                                                                                                                                                                                                                                                                                                                                                                                                                                       | 13 | 1/3 shaded | 2/3 not shaded | 27 | 8/8 shaded | 0/8 not shaded |
| 14 3/3 shaded 0/3 not shaded 28 1/4 shaded 3/4 not shaded                                                                                                                                                                                                                                                                                                                                                                                                                                                                                                                                                                                                                                                                                                                                                                                                                       | 14 | 3/3 shaded | 0/3 not shaded | 28 | 1/4 shaded | 3/4 not shaded |