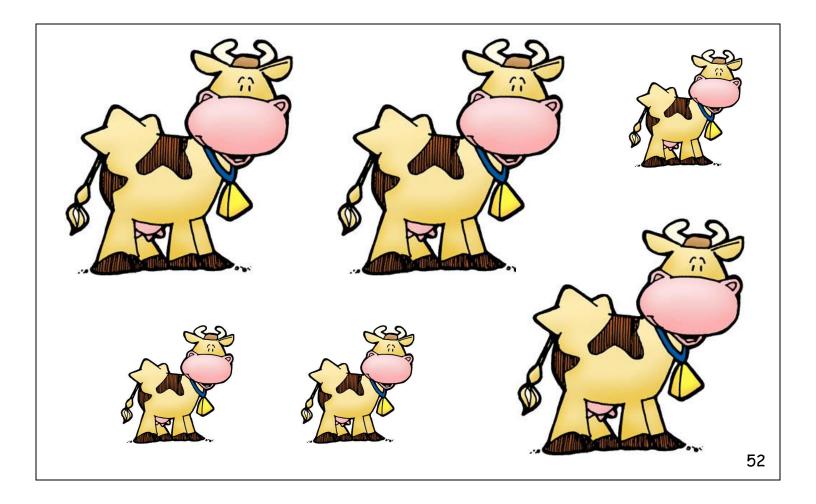

## Answer Key Continued

| #  | fraction 1   | fraction 2      | #  | fraction 1  | fraction 2      |
|----|--------------|-----------------|----|-------------|-----------------|
| 29 | 2/4 shaded   | 2/4 not shaded  | 43 | 4/12 soccer | 8/12 basketball |
| 30 | 3/4 shaded   | 1/4 not shaded  | 44 | 3/10 tennis | 7/10 volleyball |
| 31 | 4/4 shaded   | 0/4 not shaded  | 45 | 2/6 dog     | 4/6 cat         |
| 32 | 0/4 shaded   | 4/4 not shaded  | 46 | 5/7 dog     | 2/7 cat         |
| 33 | 4/7 smiles   | 3/7 no smiles   | 47 | 1/11 dog    | 10/11 cat       |
| 34 | 7/12 shaded  | 5/12 not shaded | 48 | 4/8 shirt   | 4/8 pants       |
| 35 | 6/7 smiles   | 1/7 no smiles   | 49 | 4/6 shirt   | 2/6 pants       |
| 36 | 10/12 shaded | 2/12 not shaded | 50 | 1/6 shirt   | 5/6 pants       |
| 37 | 1/7 smiles   | 6/7 no smiles   | 51 | 2/8 large   | 6/8 small       |
| 38 | 4/12 shaded  | 8/12 not shaded | 52 | 3/6 large   | 3/6 small       |
| 39 | 5/12 soccer  | 7/12 basketball | 53 | 3/4 large   | 1/4 small       |
| 40 | 6/12 tennis  | 6/12 volleyball | 54 | 1/7 large   | 6/7 large       |
| 41 | 1/8 soccer   | 7/8 basketball  | 55 | 3/9 large   | 6/9 small       |
| 42 | 3/9 tennis   | 6/9 volleyball  | 56 | 4/6 large   | 2/6 small       |