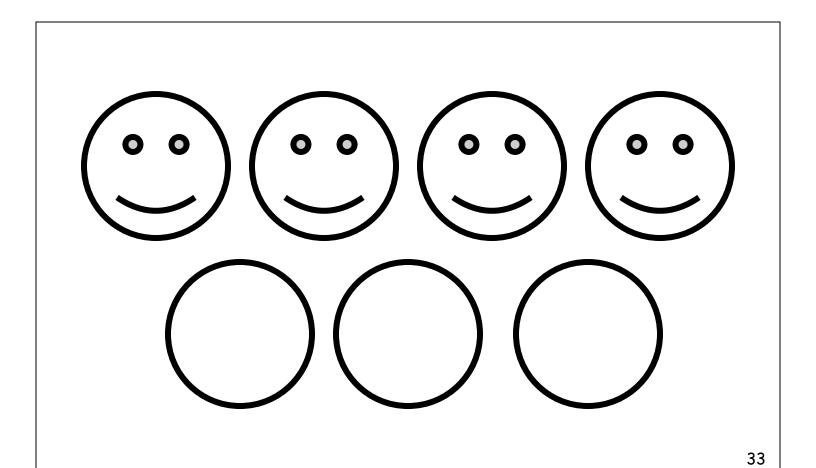

### Answer Key

| # fraction 1 fraction 2 # fraction 1 fraction 2 1 2/4 shaded 2/4 not shaded 15 0/3 shaded 3/3 not shaded 2 1/4 shaded 3/4 not shaded 16 0/2 shaded 2/2 not shaded 3 4/4 shaded 0/4 not shaded 17 1/2 shaded 1/2 not shaded 4 0/4 shaded 4/4 not shaded 18 2/2 shaded 0/2 not shaded 5 1/4 shaded 3/4 not shaded 19 1/8 shaded 7/8 not shaded 6 2/4 shaded 2/4 not shaded 20 2/8 shaded 6/8 not shaded 7 0/4 shaded 4/4 not shaded 21 3/8 shaded 5/8 not shaded 8 2/4 shaded 2/4 not shaded 22 4/8 shaded 4/8 not shaded 9 2/3 shaded 1/3 not shaded 23 5/8 shaded 3/8 not shaded 10 3/4 shaded 1/4 not shaded 24 6/8 shaded 2/8 not shaded 11 4/4 shaded 0/4 not shaded 25 0/8 shaded 8/8 not shaded                                                                                                                                                                            |    |            |                |    |            |                |
|---------------------------------------------------------------------------------------------------------------------------------------------------------------------------------------------------------------------------------------------------------------------------------------------------------------------------------------------------------------------------------------------------------------------------------------------------------------------------------------------------------------------------------------------------------------------------------------------------------------------------------------------------------------------------------------------------------------------------------------------------------------------------------------------------------------------------------------------------------------------------------|----|------------|----------------|----|------------|----------------|
| 2       1/4 shaded       3/4 not shaded       16       0/2 shaded       2/2 not shaded         3       4/4 shaded       0/4 not shaded       17       1/2 shaded       1/2 not shaded         4       0/4 shaded       4/4 not shaded       18       2/2 shaded       0/2 not shaded         5       1/4 shaded       3/4 not shaded       19       1/8 shaded       7/8 not shaded         6       2/4 shaded       2/4 not shaded       20       2/8 shaded       6/8 not shaded         7       0/4 shaded       4/4 not shaded       21       3/8 shaded       5/8 not shaded         8       2/4 shaded       2/4 not shaded       22       4/8 shaded       4/8 not shaded         9       2/3 shaded       1/3 not shaded       23       5/8 shaded       3/8 not shaded         10       3/4 shaded       1/4 not shaded       24       6/8 shaded       2/8 not shaded | #  | fraction 1 | fraction 2     | #  | fraction 1 | fraction 2     |
| 3       4/4 shaded       0/4 not shaded       17       1/2 shaded       1/2 not shaded         4       0/4 shaded       4/4 not shaded       18       2/2 shaded       0/2 not shaded         5       1/4 shaded       3/4 not shaded       19       1/8 shaded       7/8 not shaded         6       2/4 shaded       2/4 not shaded       20       2/8 shaded       6/8 not shaded         7       0/4 shaded       4/4 not shaded       21       3/8 shaded       5/8 not shaded         8       2/4 shaded       2/4 not shaded       22       4/8 shaded       4/8 not shaded         9       2/3 shaded       1/3 not shaded       23       5/8 shaded       3/8 not shaded         10       3/4 shaded       1/4 not shaded       24       6/8 shaded       2/8 not shaded                                                                                                | 1  | 2/4 shaded | 2/4 not shaded | 15 | 0/3 shaded | 3/3 not shaded |
| 4       0/4 shaded       4/4 not shaded       18       2/2 shaded       0/2 not shaded         5       1/4 shaded       3/4 not shaded       19       1/8 shaded       7/8 not shaded         6       2/4 shaded       2/4 not shaded       20       2/8 shaded       6/8 not shaded         7       0/4 shaded       4/4 not shaded       21       3/8 shaded       5/8 not shaded         8       2/4 shaded       2/4 not shaded       22       4/8 shaded       4/8 not shaded         9       2/3 shaded       1/3 not shaded       23       5/8 shaded       3/8 not shaded         10       3/4 shaded       1/4 not shaded       24       6/8 shaded       2/8 not shaded                                                                                                                                                                                               | 2  | 1/4 shaded | 3/4 not shaded | 16 | 0/2 shaded | 2/2 not shaded |
| 5       1/4 shaded       3/4 not shaded       19       1/8 shaded       7/8 not shaded         6       2/4 shaded       2/4 not shaded       20       2/8 shaded       6/8 not shaded         7       0/4 shaded       4/4 not shaded       21       3/8 shaded       5/8 not shaded         8       2/4 shaded       2/4 not shaded       22       4/8 shaded       4/8 not shaded         9       2/3 shaded       1/3 not shaded       23       5/8 shaded       3/8 not shaded         10       3/4 shaded       1/4 not shaded       24       6/8 shaded       2/8 not shaded                                                                                                                                                                                                                                                                                              | 3  | 4/4 shaded | 0/4 not shaded | 17 | 1/2 shaded | 1/2 not shaded |
| 6       2/4 shaded       2/4 not shaded       20       2/8 shaded       6/8 not shaded         7       0/4 shaded       4/4 not shaded       21       3/8 shaded       5/8 not shaded         8       2/4 shaded       2/4 not shaded       22       4/8 shaded       4/8 not shaded         9       2/3 shaded       1/3 not shaded       23       5/8 shaded       3/8 not shaded         10       3/4 shaded       1/4 not shaded       24       6/8 shaded       2/8 not shaded                                                                                                                                                                                                                                                                                                                                                                                             | 4  | 0/4 shaded | 4/4 not shaded | 18 | 2/2 shaded | 0/2 not shaded |
| 7       0/4 shaded       4/4 not shaded       21       3/8 shaded       5/8 not shaded         8       2/4 shaded       2/4 not shaded       22       4/8 shaded       4/8 not shaded         9       2/3 shaded       1/3 not shaded       23       5/8 shaded       3/8 not shaded         10       3/4 shaded       1/4 not shaded       24       6/8 shaded       2/8 not shaded                                                                                                                                                                                                                                                                                                                                                                                                                                                                                            | 5  | 1/4 shaded | 3/4 not shaded | 19 | 1/8 shaded | 7/8 not shaded |
| 8       2/4 shaded       2/4 not shaded       22       4/8 shaded       4/8 not shaded         9       2/3 shaded       1/3 not shaded       23       5/8 shaded       3/8 not shaded         10       3/4 shaded       1/4 not shaded       24       6/8 shaded       2/8 not shaded                                                                                                                                                                                                                                                                                                                                                                                                                                                                                                                                                                                           | 6  | 2/4 shaded | 2/4 not shaded | 20 | 2/8 shaded | 6/8 not shaded |
| 9 2/3 shaded 1/3 not shaded 23 5/8 shaded 3/8 not shaded 10 3/4 shaded 1/4 not shaded 24 6/8 shaded 2/8 not shaded                                                                                                                                                                                                                                                                                                                                                                                                                                                                                                                                                                                                                                                                                                                                                              | 7  | 0/4 shaded | 4/4 not shaded | 21 | 3/8 shaded | 5/8 not shaded |
| 10 3/4 shaded 1/4 not shaded 24 6/8 shaded 2/8 not shaded                                                                                                                                                                                                                                                                                                                                                                                                                                                                                                                                                                                                                                                                                                                                                                                                                       | 8  | 2/4 shaded | 2/4 not shaded | 22 | 4/8 shaded | 4/8 not shaded |
|                                                                                                                                                                                                                                                                                                                                                                                                                                                                                                                                                                                                                                                                                                                                                                                                                                                                                 | 9  | 2/3 shaded | 1/3 not shaded | 23 | 5/8 shaded | 3/8 not shaded |
| 11 4/4 shaded 0/4 not shaded 25 0/8 shaded 8/8 not shaded                                                                                                                                                                                                                                                                                                                                                                                                                                                                                                                                                                                                                                                                                                                                                                                                                       | 10 | 3/4 shaded | 1/4 not shaded | 24 | 6/8 shaded | 2/8 not shaded |
|                                                                                                                                                                                                                                                                                                                                                                                                                                                                                                                                                                                                                                                                                                                                                                                                                                                                                 | 11 | 4/4 shaded | 0/4 not shaded | 25 | 0/8 shaded | 8/8 not shaded |
| 12 2/4 shaded 2/4 not shaded 26 7/8 shaded 1/8 not shaded                                                                                                                                                                                                                                                                                                                                                                                                                                                                                                                                                                                                                                                                                                                                                                                                                       | 12 | 2/4 shaded | 2/4 not shaded | 26 | 7/8 shaded | 1/8 not shaded |
| 13 1/3 shaded 2/3 not shaded 27 8/8 shaded 0/8 not shaded                                                                                                                                                                                                                                                                                                                                                                                                                                                                                                                                                                                                                                                                                                                                                                                                                       | 13 | 1/3 shaded | 2/3 not shaded | 27 | 8/8 shaded | 0/8 not shaded |
| 14 3/3 shaded 0/3 not shaded 28 1/4 shaded 3/4 not shaded                                                                                                                                                                                                                                                                                                                                                                                                                                                                                                                                                                                                                                                                                                                                                                                                                       | 14 | 3/3 shaded | 0/3 not shaded | 28 | 1/4 shaded | 3/4 not shaded |