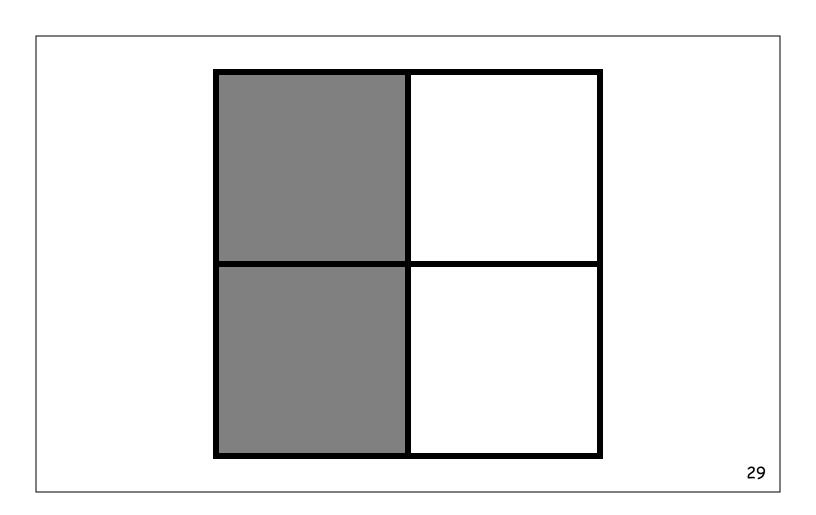

### Answer Key

| # fraction 1 fraction 2 # fraction 1 fraction 2 1 2/4 shaded 2/4 not shaded 15 0/3 shaded 3/3 not shaded 2 1/4 shaded 3/4 not shaded 16 0/2 shaded 2/2 not shaded 3 4/4 shaded 0/4 not shaded 17 1/2 shaded 1/2 not shaded 4 0/4 shaded 4/4 not shaded 18 2/2 shaded 0/2 not shaded 5 1/4 shaded 3/4 not shaded 19 1/8 shaded 7/8 not shaded 6 2/4 shaded 2/4 not shaded 20 2/8 shaded 6/8 not shaded 7 0/4 shaded 4/4 not shaded 21 3/8 shaded 5/8 not shaded 8 2/4 shaded 2/4 not shaded 22 4/8 shaded 4/8 not shaded 9 2/3 shaded 1/3 not shaded 23 5/8 shaded 3/8 not shaded 10 3/4 shaded 1/4 not shaded 24 6/8 shaded 2/8 not shaded 11 4/4 shaded 0/4 not shaded 25 0/8 shaded 8/8 not shaded                                                                                                                                                                            |    |            |                |    |            |                |
|---------------------------------------------------------------------------------------------------------------------------------------------------------------------------------------------------------------------------------------------------------------------------------------------------------------------------------------------------------------------------------------------------------------------------------------------------------------------------------------------------------------------------------------------------------------------------------------------------------------------------------------------------------------------------------------------------------------------------------------------------------------------------------------------------------------------------------------------------------------------------------|----|------------|----------------|----|------------|----------------|
| 2       1/4 shaded       3/4 not shaded       16       0/2 shaded       2/2 not shaded         3       4/4 shaded       0/4 not shaded       17       1/2 shaded       1/2 not shaded         4       0/4 shaded       4/4 not shaded       18       2/2 shaded       0/2 not shaded         5       1/4 shaded       3/4 not shaded       19       1/8 shaded       7/8 not shaded         6       2/4 shaded       2/4 not shaded       20       2/8 shaded       6/8 not shaded         7       0/4 shaded       4/4 not shaded       21       3/8 shaded       5/8 not shaded         8       2/4 shaded       2/4 not shaded       22       4/8 shaded       4/8 not shaded         9       2/3 shaded       1/3 not shaded       23       5/8 shaded       3/8 not shaded         10       3/4 shaded       1/4 not shaded       24       6/8 shaded       2/8 not shaded | #  | fraction 1 | fraction 2     | #  | fraction 1 | fraction 2     |
| 3       4/4 shaded       0/4 not shaded       17       1/2 shaded       1/2 not shaded         4       0/4 shaded       4/4 not shaded       18       2/2 shaded       0/2 not shaded         5       1/4 shaded       3/4 not shaded       19       1/8 shaded       7/8 not shaded         6       2/4 shaded       2/4 not shaded       20       2/8 shaded       6/8 not shaded         7       0/4 shaded       4/4 not shaded       21       3/8 shaded       5/8 not shaded         8       2/4 shaded       2/4 not shaded       22       4/8 shaded       4/8 not shaded         9       2/3 shaded       1/3 not shaded       23       5/8 shaded       3/8 not shaded         10       3/4 shaded       1/4 not shaded       24       6/8 shaded       2/8 not shaded                                                                                                | 1  | 2/4 shaded | 2/4 not shaded | 15 | 0/3 shaded | 3/3 not shaded |
| 4       0/4 shaded       4/4 not shaded       18       2/2 shaded       0/2 not shaded         5       1/4 shaded       3/4 not shaded       19       1/8 shaded       7/8 not shaded         6       2/4 shaded       2/4 not shaded       20       2/8 shaded       6/8 not shaded         7       0/4 shaded       4/4 not shaded       21       3/8 shaded       5/8 not shaded         8       2/4 shaded       2/4 not shaded       22       4/8 shaded       4/8 not shaded         9       2/3 shaded       1/3 not shaded       23       5/8 shaded       3/8 not shaded         10       3/4 shaded       1/4 not shaded       24       6/8 shaded       2/8 not shaded                                                                                                                                                                                               | 2  | 1/4 shaded | 3/4 not shaded | 16 | 0/2 shaded | 2/2 not shaded |
| 5       1/4 shaded       3/4 not shaded       19       1/8 shaded       7/8 not shaded         6       2/4 shaded       2/4 not shaded       20       2/8 shaded       6/8 not shaded         7       0/4 shaded       4/4 not shaded       21       3/8 shaded       5/8 not shaded         8       2/4 shaded       2/4 not shaded       22       4/8 shaded       4/8 not shaded         9       2/3 shaded       1/3 not shaded       23       5/8 shaded       3/8 not shaded         10       3/4 shaded       1/4 not shaded       24       6/8 shaded       2/8 not shaded                                                                                                                                                                                                                                                                                              | 3  | 4/4 shaded | 0/4 not shaded | 17 | 1/2 shaded | 1/2 not shaded |
| 6       2/4 shaded       2/4 not shaded       20       2/8 shaded       6/8 not shaded         7       0/4 shaded       4/4 not shaded       21       3/8 shaded       5/8 not shaded         8       2/4 shaded       2/4 not shaded       22       4/8 shaded       4/8 not shaded         9       2/3 shaded       1/3 not shaded       23       5/8 shaded       3/8 not shaded         10       3/4 shaded       1/4 not shaded       24       6/8 shaded       2/8 not shaded                                                                                                                                                                                                                                                                                                                                                                                             | 4  | 0/4 shaded | 4/4 not shaded | 18 | 2/2 shaded | 0/2 not shaded |
| 7       0/4 shaded       4/4 not shaded       21       3/8 shaded       5/8 not shaded         8       2/4 shaded       2/4 not shaded       22       4/8 shaded       4/8 not shaded         9       2/3 shaded       1/3 not shaded       23       5/8 shaded       3/8 not shaded         10       3/4 shaded       1/4 not shaded       24       6/8 shaded       2/8 not shaded                                                                                                                                                                                                                                                                                                                                                                                                                                                                                            | 5  | 1/4 shaded | 3/4 not shaded | 19 | 1/8 shaded | 7/8 not shaded |
| 8       2/4 shaded       2/4 not shaded       22       4/8 shaded       4/8 not shaded         9       2/3 shaded       1/3 not shaded       23       5/8 shaded       3/8 not shaded         10       3/4 shaded       1/4 not shaded       24       6/8 shaded       2/8 not shaded                                                                                                                                                                                                                                                                                                                                                                                                                                                                                                                                                                                           | 6  | 2/4 shaded | 2/4 not shaded | 20 | 2/8 shaded | 6/8 not shaded |
| 9 2/3 shaded 1/3 not shaded 23 5/8 shaded 3/8 not shaded 10 3/4 shaded 1/4 not shaded 24 6/8 shaded 2/8 not shaded                                                                                                                                                                                                                                                                                                                                                                                                                                                                                                                                                                                                                                                                                                                                                              | 7  | 0/4 shaded | 4/4 not shaded | 21 | 3/8 shaded | 5/8 not shaded |
| 10 3/4 shaded 1/4 not shaded 24 6/8 shaded 2/8 not shaded                                                                                                                                                                                                                                                                                                                                                                                                                                                                                                                                                                                                                                                                                                                                                                                                                       | 8  | 2/4 shaded | 2/4 not shaded | 22 | 4/8 shaded | 4/8 not shaded |
|                                                                                                                                                                                                                                                                                                                                                                                                                                                                                                                                                                                                                                                                                                                                                                                                                                                                                 | 9  | 2/3 shaded | 1/3 not shaded | 23 | 5/8 shaded | 3/8 not shaded |
| 11 4/4 shaded 0/4 not shaded 25 0/8 shaded 8/8 not shaded                                                                                                                                                                                                                                                                                                                                                                                                                                                                                                                                                                                                                                                                                                                                                                                                                       | 10 | 3/4 shaded | 1/4 not shaded | 24 | 6/8 shaded | 2/8 not shaded |
|                                                                                                                                                                                                                                                                                                                                                                                                                                                                                                                                                                                                                                                                                                                                                                                                                                                                                 | 11 | 4/4 shaded | 0/4 not shaded | 25 | 0/8 shaded | 8/8 not shaded |
| 12 2/4 shaded 2/4 not shaded 26 7/8 shaded 1/8 not shaded                                                                                                                                                                                                                                                                                                                                                                                                                                                                                                                                                                                                                                                                                                                                                                                                                       | 12 | 2/4 shaded | 2/4 not shaded | 26 | 7/8 shaded | 1/8 not shaded |
| 13 1/3 shaded 2/3 not shaded 27 8/8 shaded 0/8 not shaded                                                                                                                                                                                                                                                                                                                                                                                                                                                                                                                                                                                                                                                                                                                                                                                                                       | 13 | 1/3 shaded | 2/3 not shaded | 27 | 8/8 shaded | 0/8 not shaded |
| 14 3/3 shaded 0/3 not shaded 28 1/4 shaded 3/4 not shaded                                                                                                                                                                                                                                                                                                                                                                                                                                                                                                                                                                                                                                                                                                                                                                                                                       | 14 | 3/3 shaded | 0/3 not shaded | 28 | 1/4 shaded | 3/4 not shaded |