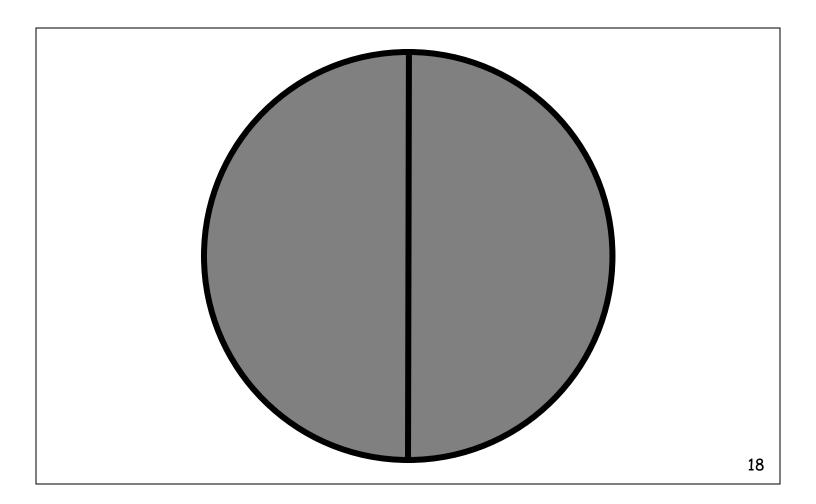

### Answer Key

| # fraction 1 fraction 2 # fraction 1 fraction 2 1 2/4 shaded 2/4 not shaded 15 0/3 shaded 3/3 not shaded 2 1/4 shaded 3/4 not shaded 16 0/2 shaded 2/2 not shaded 3 4/4 shaded 0/4 not shaded 17 1/2 shaded 1/2 not shaded 4 0/4 shaded 4/4 not shaded 18 2/2 shaded 0/2 not shaded 5 1/4 shaded 3/4 not shaded 19 1/8 shaded 7/8 not shaded 6 2/4 shaded 2/4 not shaded 20 2/8 shaded 6/8 not shaded 7 0/4 shaded 4/4 not shaded 21 3/8 shaded 5/8 not shaded 8 2/4 shaded 2/4 not shaded 22 4/8 shaded 4/8 not shaded 9 2/3 shaded 1/3 not shaded 23 5/8 shaded 3/8 not shaded 10 3/4 shaded 1/4 not shaded 24 6/8 shaded 2/8 not shaded 11 4/4 shaded 0/4 not shaded 25 0/8 shaded 8/8 not shaded                                                                                                                                                                            |    |            |                |    |            |                |
|---------------------------------------------------------------------------------------------------------------------------------------------------------------------------------------------------------------------------------------------------------------------------------------------------------------------------------------------------------------------------------------------------------------------------------------------------------------------------------------------------------------------------------------------------------------------------------------------------------------------------------------------------------------------------------------------------------------------------------------------------------------------------------------------------------------------------------------------------------------------------------|----|------------|----------------|----|------------|----------------|
| 2       1/4 shaded       3/4 not shaded       16       0/2 shaded       2/2 not shaded         3       4/4 shaded       0/4 not shaded       17       1/2 shaded       1/2 not shaded         4       0/4 shaded       4/4 not shaded       18       2/2 shaded       0/2 not shaded         5       1/4 shaded       3/4 not shaded       19       1/8 shaded       7/8 not shaded         6       2/4 shaded       2/4 not shaded       20       2/8 shaded       6/8 not shaded         7       0/4 shaded       4/4 not shaded       21       3/8 shaded       5/8 not shaded         8       2/4 shaded       2/4 not shaded       22       4/8 shaded       4/8 not shaded         9       2/3 shaded       1/3 not shaded       23       5/8 shaded       3/8 not shaded         10       3/4 shaded       1/4 not shaded       24       6/8 shaded       2/8 not shaded | #  | fraction 1 | fraction 2     | #  | fraction 1 | fraction 2     |
| 3       4/4 shaded       0/4 not shaded       17       1/2 shaded       1/2 not shaded         4       0/4 shaded       4/4 not shaded       18       2/2 shaded       0/2 not shaded         5       1/4 shaded       3/4 not shaded       19       1/8 shaded       7/8 not shaded         6       2/4 shaded       2/4 not shaded       20       2/8 shaded       6/8 not shaded         7       0/4 shaded       4/4 not shaded       21       3/8 shaded       5/8 not shaded         8       2/4 shaded       2/4 not shaded       22       4/8 shaded       4/8 not shaded         9       2/3 shaded       1/3 not shaded       23       5/8 shaded       3/8 not shaded         10       3/4 shaded       1/4 not shaded       24       6/8 shaded       2/8 not shaded                                                                                                | 1  | 2/4 shaded | 2/4 not shaded | 15 | 0/3 shaded | 3/3 not shaded |
| 4       0/4 shaded       4/4 not shaded       18       2/2 shaded       0/2 not shaded         5       1/4 shaded       3/4 not shaded       19       1/8 shaded       7/8 not shaded         6       2/4 shaded       2/4 not shaded       20       2/8 shaded       6/8 not shaded         7       0/4 shaded       4/4 not shaded       21       3/8 shaded       5/8 not shaded         8       2/4 shaded       2/4 not shaded       22       4/8 shaded       4/8 not shaded         9       2/3 shaded       1/3 not shaded       23       5/8 shaded       3/8 not shaded         10       3/4 shaded       1/4 not shaded       24       6/8 shaded       2/8 not shaded                                                                                                                                                                                               | 2  | 1/4 shaded | 3/4 not shaded | 16 | 0/2 shaded | 2/2 not shaded |
| 5       1/4 shaded       3/4 not shaded       19       1/8 shaded       7/8 not shaded         6       2/4 shaded       2/4 not shaded       20       2/8 shaded       6/8 not shaded         7       0/4 shaded       4/4 not shaded       21       3/8 shaded       5/8 not shaded         8       2/4 shaded       2/4 not shaded       22       4/8 shaded       4/8 not shaded         9       2/3 shaded       1/3 not shaded       23       5/8 shaded       3/8 not shaded         10       3/4 shaded       1/4 not shaded       24       6/8 shaded       2/8 not shaded                                                                                                                                                                                                                                                                                              | 3  | 4/4 shaded | 0/4 not shaded | 17 | 1/2 shaded | 1/2 not shaded |
| 6       2/4 shaded       2/4 not shaded       20       2/8 shaded       6/8 not shaded         7       0/4 shaded       4/4 not shaded       21       3/8 shaded       5/8 not shaded         8       2/4 shaded       2/4 not shaded       22       4/8 shaded       4/8 not shaded         9       2/3 shaded       1/3 not shaded       23       5/8 shaded       3/8 not shaded         10       3/4 shaded       1/4 not shaded       24       6/8 shaded       2/8 not shaded                                                                                                                                                                                                                                                                                                                                                                                             | 4  | 0/4 shaded | 4/4 not shaded | 18 | 2/2 shaded | 0/2 not shaded |
| 7       0/4 shaded       4/4 not shaded       21       3/8 shaded       5/8 not shaded         8       2/4 shaded       2/4 not shaded       22       4/8 shaded       4/8 not shaded         9       2/3 shaded       1/3 not shaded       23       5/8 shaded       3/8 not shaded         10       3/4 shaded       1/4 not shaded       24       6/8 shaded       2/8 not shaded                                                                                                                                                                                                                                                                                                                                                                                                                                                                                            | 5  | 1/4 shaded | 3/4 not shaded | 19 | 1/8 shaded | 7/8 not shaded |
| 8       2/4 shaded       2/4 not shaded       22       4/8 shaded       4/8 not shaded         9       2/3 shaded       1/3 not shaded       23       5/8 shaded       3/8 not shaded         10       3/4 shaded       1/4 not shaded       24       6/8 shaded       2/8 not shaded                                                                                                                                                                                                                                                                                                                                                                                                                                                                                                                                                                                           | 6  | 2/4 shaded | 2/4 not shaded | 20 | 2/8 shaded | 6/8 not shaded |
| 9 2/3 shaded 1/3 not shaded 23 5/8 shaded 3/8 not shaded 10 3/4 shaded 1/4 not shaded 24 6/8 shaded 2/8 not shaded                                                                                                                                                                                                                                                                                                                                                                                                                                                                                                                                                                                                                                                                                                                                                              | 7  | 0/4 shaded | 4/4 not shaded | 21 | 3/8 shaded | 5/8 not shaded |
| 10 3/4 shaded 1/4 not shaded 24 6/8 shaded 2/8 not shaded                                                                                                                                                                                                                                                                                                                                                                                                                                                                                                                                                                                                                                                                                                                                                                                                                       | 8  | 2/4 shaded | 2/4 not shaded | 22 | 4/8 shaded | 4/8 not shaded |
|                                                                                                                                                                                                                                                                                                                                                                                                                                                                                                                                                                                                                                                                                                                                                                                                                                                                                 | 9  | 2/3 shaded | 1/3 not shaded | 23 | 5/8 shaded | 3/8 not shaded |
| 11 4/4 shaded 0/4 not shaded 25 0/8 shaded 8/8 not shaded                                                                                                                                                                                                                                                                                                                                                                                                                                                                                                                                                                                                                                                                                                                                                                                                                       | 10 | 3/4 shaded | 1/4 not shaded | 24 | 6/8 shaded | 2/8 not shaded |
|                                                                                                                                                                                                                                                                                                                                                                                                                                                                                                                                                                                                                                                                                                                                                                                                                                                                                 | 11 | 4/4 shaded | 0/4 not shaded | 25 | 0/8 shaded | 8/8 not shaded |
| 12 2/4 shaded 2/4 not shaded 26 7/8 shaded 1/8 not shaded                                                                                                                                                                                                                                                                                                                                                                                                                                                                                                                                                                                                                                                                                                                                                                                                                       | 12 | 2/4 shaded | 2/4 not shaded | 26 | 7/8 shaded | 1/8 not shaded |
| 13 1/3 shaded 2/3 not shaded 27 8/8 shaded 0/8 not shaded                                                                                                                                                                                                                                                                                                                                                                                                                                                                                                                                                                                                                                                                                                                                                                                                                       | 13 | 1/3 shaded | 2/3 not shaded | 27 | 8/8 shaded | 0/8 not shaded |
| 14 3/3 shaded 0/3 not shaded 28 1/4 shaded 3/4 not shaded                                                                                                                                                                                                                                                                                                                                                                                                                                                                                                                                                                                                                                                                                                                                                                                                                       | 14 | 3/3 shaded | 0/3 not shaded | 28 | 1/4 shaded | 3/4 not shaded |