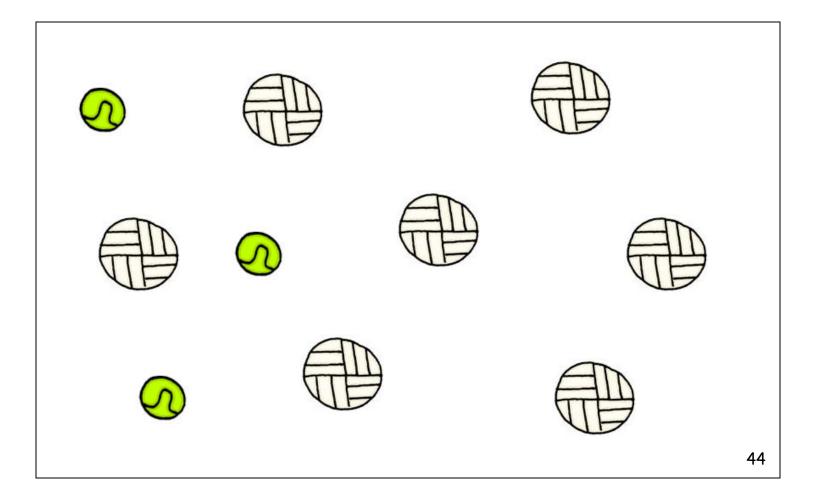

## Answer Key Continued

| #  | fraction 1   | fraction 2      | #  | fraction 1  | fraction 2      |
|----|--------------|-----------------|----|-------------|-----------------|
| 29 | 2/4 shaded   | 2/4 not shaded  | 43 | 4/12 soccer | 8/12 basketball |
| 30 | 3/4 shaded   | 1/4 not shaded  | 44 | 3/10 tennis | 7/10 volleyball |
| 31 | 4/4 shaded   | 0/4 not shaded  | 45 | 2/6 dog     | 4/6 cat         |
| 32 | 0/4 shaded   | 4/4 not shaded  | 46 | 5/7 dog     | 2/7 cat         |
| 33 | 4/7 smiles   | 3/7 no smiles   | 47 | 1/11 dog    | 10/11 cat       |
| 34 | 7/12 shaded  | 5/12 not shaded | 48 | 4/8 shirt   | 4/8 pants       |
| 35 | 6/7 smiles   | 1/7 no smiles   | 49 | 4/6 shirt   | 2/6 pants       |
| 36 | 10/12 shaded | 2/12 not shaded | 50 | 1/6 shirt   | 5/6 pants       |
| 37 | 1/7 smiles   | 6/7 no smiles   | 51 | 2/8 large   | 6/8 small       |
| 38 | 4/12 shaded  | 8/12 not shaded | 52 | 3/6 large   | 3/6 small       |
| 39 | 5/12 soccer  | 7/12 basketball | 53 | 3/4 large   | 1/4 small       |
| 40 | 6/12 tennis  | 6/12 volleyball | 54 | 1/7 large   | 6/7 large       |
| 41 | 1/8 soccer   | 7/8 basketball  | 55 | 3/9 large   | 6/9 small       |
| 42 | 3/9 tennis   | 6/9 volleyball  | 56 | 4/6 large   | 2/6 small       |