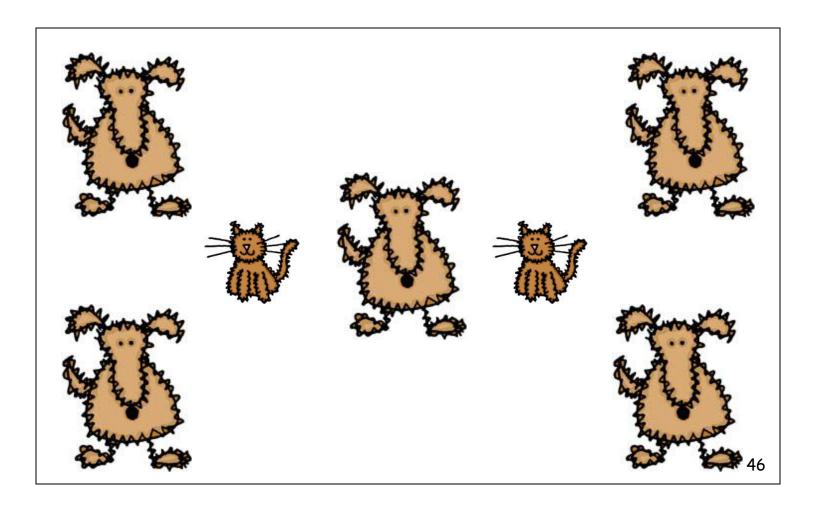

## Answer Key Continued

| #  | fraction 1   | fraction 2      | #  | fraction 1  | fraction 2      |
|----|--------------|-----------------|----|-------------|-----------------|
| 29 | 2/4 shaded   | 2/4 not shaded  | 43 | 4/12 soccer | 8/12 basketball |
| 30 | 3/4 shaded   | 1/4 not shaded  | 44 | 3/10 tennis | 7/10 volleyball |
| 31 | 4/4 shaded   | 0/4 not shaded  | 45 | 2/6 dog     | 4/6 cat         |
| 32 | 0/4 shaded   | 4/4 not shaded  | 46 | 5/7 dog     | 2/7 cat         |
| 33 | 4/7 smiles   | 3/7 no smiles   | 47 | 1/11 dog    | 10/11 cat       |
| 34 | 7/12 shaded  | 5/12 not shaded | 48 | 4/8 shirt   | 4/8 pants       |
| 35 | 6/7 smiles   | 1/7 no smiles   | 49 | 4/6 shirt   | 2/6 pants       |
| 36 | 10/12 shaded | 2/12 not shaded | 50 | 1/6 shirt   | 5/6 pants       |
| 37 | 1/7 smiles   | 6/7 no smiles   | 51 | 2/8 large   | 6/8 small       |
| 38 | 4/12 shaded  | 8/12 not shaded | 52 | 3/6 large   | 3/6 small       |
| 39 | 5/12 soccer  | 7/12 basketball | 53 | 3/4 large   | 1/4 small       |
| 40 | 6/12 tennis  | 6/12 volleyball | 54 | 1/7 large   | 6/7 large       |
| 41 | 1/8 soccer   | 7/8 basketball  | 55 | 3/9 large   | 6/9 small       |
| 42 | 3/9 tennis   | 6/9 volleyball  | 56 | 4/6 large   | 2/6 small       |