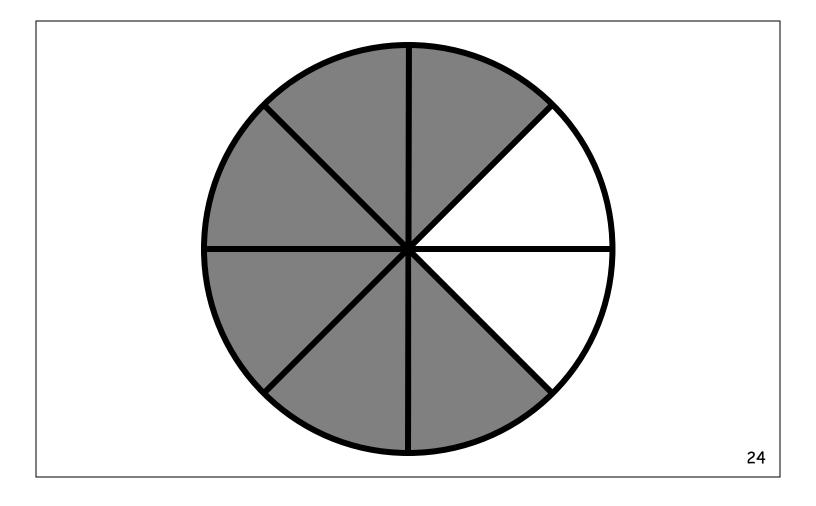

### Answer Key

| # fraction 1 fraction 2 # fraction 1 fraction 2 1 2/4 shaded 2/4 not shaded 15 0/3 shaded 3/3 not shaded 2 1/4 shaded 3/4 not shaded 16 0/2 shaded 2/2 not shaded 3 4/4 shaded 0/4 not shaded 17 1/2 shaded 1/2 not shaded 4 0/4 shaded 4/4 not shaded 18 2/2 shaded 0/2 not shaded 5 1/4 shaded 3/4 not shaded 19 1/8 shaded 7/8 not shaded 6 2/4 shaded 2/4 not shaded 20 2/8 shaded 6/8 not shaded 7 0/4 shaded 4/4 not shaded 21 3/8 shaded 5/8 not shaded 8 2/4 shaded 2/4 not shaded 22 4/8 shaded 4/8 not shaded 9 2/3 shaded 1/3 not shaded 23 5/8 shaded 3/8 not shaded 10 3/4 shaded 1/4 not shaded 24 6/8 shaded 2/8 not shaded 11 4/4 shaded 0/4 not shaded 25 0/8 shaded 8/8 not shaded                                                                                                                                                                            |    |            |                |    |            |                |
|---------------------------------------------------------------------------------------------------------------------------------------------------------------------------------------------------------------------------------------------------------------------------------------------------------------------------------------------------------------------------------------------------------------------------------------------------------------------------------------------------------------------------------------------------------------------------------------------------------------------------------------------------------------------------------------------------------------------------------------------------------------------------------------------------------------------------------------------------------------------------------|----|------------|----------------|----|------------|----------------|
| 2       1/4 shaded       3/4 not shaded       16       0/2 shaded       2/2 not shaded         3       4/4 shaded       0/4 not shaded       17       1/2 shaded       1/2 not shaded         4       0/4 shaded       4/4 not shaded       18       2/2 shaded       0/2 not shaded         5       1/4 shaded       3/4 not shaded       19       1/8 shaded       7/8 not shaded         6       2/4 shaded       2/4 not shaded       20       2/8 shaded       6/8 not shaded         7       0/4 shaded       4/4 not shaded       21       3/8 shaded       5/8 not shaded         8       2/4 shaded       2/4 not shaded       22       4/8 shaded       4/8 not shaded         9       2/3 shaded       1/3 not shaded       23       5/8 shaded       3/8 not shaded         10       3/4 shaded       1/4 not shaded       24       6/8 shaded       2/8 not shaded | #  | fraction 1 | fraction 2     | #  | fraction 1 | fraction 2     |
| 3       4/4 shaded       0/4 not shaded       17       1/2 shaded       1/2 not shaded         4       0/4 shaded       4/4 not shaded       18       2/2 shaded       0/2 not shaded         5       1/4 shaded       3/4 not shaded       19       1/8 shaded       7/8 not shaded         6       2/4 shaded       2/4 not shaded       20       2/8 shaded       6/8 not shaded         7       0/4 shaded       4/4 not shaded       21       3/8 shaded       5/8 not shaded         8       2/4 shaded       2/4 not shaded       22       4/8 shaded       4/8 not shaded         9       2/3 shaded       1/3 not shaded       23       5/8 shaded       3/8 not shaded         10       3/4 shaded       1/4 not shaded       24       6/8 shaded       2/8 not shaded                                                                                                | 1  | 2/4 shaded | 2/4 not shaded | 15 | 0/3 shaded | 3/3 not shaded |
| 4       0/4 shaded       4/4 not shaded       18       2/2 shaded       0/2 not shaded         5       1/4 shaded       3/4 not shaded       19       1/8 shaded       7/8 not shaded         6       2/4 shaded       2/4 not shaded       20       2/8 shaded       6/8 not shaded         7       0/4 shaded       4/4 not shaded       21       3/8 shaded       5/8 not shaded         8       2/4 shaded       2/4 not shaded       22       4/8 shaded       4/8 not shaded         9       2/3 shaded       1/3 not shaded       23       5/8 shaded       3/8 not shaded         10       3/4 shaded       1/4 not shaded       24       6/8 shaded       2/8 not shaded                                                                                                                                                                                               | 2  | 1/4 shaded | 3/4 not shaded | 16 | 0/2 shaded | 2/2 not shaded |
| 5       1/4 shaded       3/4 not shaded       19       1/8 shaded       7/8 not shaded         6       2/4 shaded       2/4 not shaded       20       2/8 shaded       6/8 not shaded         7       0/4 shaded       4/4 not shaded       21       3/8 shaded       5/8 not shaded         8       2/4 shaded       2/4 not shaded       22       4/8 shaded       4/8 not shaded         9       2/3 shaded       1/3 not shaded       23       5/8 shaded       3/8 not shaded         10       3/4 shaded       1/4 not shaded       24       6/8 shaded       2/8 not shaded                                                                                                                                                                                                                                                                                              | 3  | 4/4 shaded | 0/4 not shaded | 17 | 1/2 shaded | 1/2 not shaded |
| 6       2/4 shaded       2/4 not shaded       20       2/8 shaded       6/8 not shaded         7       0/4 shaded       4/4 not shaded       21       3/8 shaded       5/8 not shaded         8       2/4 shaded       2/4 not shaded       22       4/8 shaded       4/8 not shaded         9       2/3 shaded       1/3 not shaded       23       5/8 shaded       3/8 not shaded         10       3/4 shaded       1/4 not shaded       24       6/8 shaded       2/8 not shaded                                                                                                                                                                                                                                                                                                                                                                                             | 4  | 0/4 shaded | 4/4 not shaded | 18 | 2/2 shaded | 0/2 not shaded |
| 7       0/4 shaded       4/4 not shaded       21       3/8 shaded       5/8 not shaded         8       2/4 shaded       2/4 not shaded       22       4/8 shaded       4/8 not shaded         9       2/3 shaded       1/3 not shaded       23       5/8 shaded       3/8 not shaded         10       3/4 shaded       1/4 not shaded       24       6/8 shaded       2/8 not shaded                                                                                                                                                                                                                                                                                                                                                                                                                                                                                            | 5  | 1/4 shaded | 3/4 not shaded | 19 | 1/8 shaded | 7/8 not shaded |
| 8       2/4 shaded       2/4 not shaded       22       4/8 shaded       4/8 not shaded         9       2/3 shaded       1/3 not shaded       23       5/8 shaded       3/8 not shaded         10       3/4 shaded       1/4 not shaded       24       6/8 shaded       2/8 not shaded                                                                                                                                                                                                                                                                                                                                                                                                                                                                                                                                                                                           | 6  | 2/4 shaded | 2/4 not shaded | 20 | 2/8 shaded | 6/8 not shaded |
| 9 2/3 shaded 1/3 not shaded 23 5/8 shaded 3/8 not shaded 10 3/4 shaded 1/4 not shaded 24 6/8 shaded 2/8 not shaded                                                                                                                                                                                                                                                                                                                                                                                                                                                                                                                                                                                                                                                                                                                                                              | 7  | 0/4 shaded | 4/4 not shaded | 21 | 3/8 shaded | 5/8 not shaded |
| 10 3/4 shaded 1/4 not shaded 24 6/8 shaded 2/8 not shaded                                                                                                                                                                                                                                                                                                                                                                                                                                                                                                                                                                                                                                                                                                                                                                                                                       | 8  | 2/4 shaded | 2/4 not shaded | 22 | 4/8 shaded | 4/8 not shaded |
|                                                                                                                                                                                                                                                                                                                                                                                                                                                                                                                                                                                                                                                                                                                                                                                                                                                                                 | 9  | 2/3 shaded | 1/3 not shaded | 23 | 5/8 shaded | 3/8 not shaded |
| 11 4/4 shaded 0/4 not shaded 25 0/8 shaded 8/8 not shaded                                                                                                                                                                                                                                                                                                                                                                                                                                                                                                                                                                                                                                                                                                                                                                                                                       | 10 | 3/4 shaded | 1/4 not shaded | 24 | 6/8 shaded | 2/8 not shaded |
|                                                                                                                                                                                                                                                                                                                                                                                                                                                                                                                                                                                                                                                                                                                                                                                                                                                                                 | 11 | 4/4 shaded | 0/4 not shaded | 25 | 0/8 shaded | 8/8 not shaded |
| 12 2/4 shaded 2/4 not shaded 26 7/8 shaded 1/8 not shaded                                                                                                                                                                                                                                                                                                                                                                                                                                                                                                                                                                                                                                                                                                                                                                                                                       | 12 | 2/4 shaded | 2/4 not shaded | 26 | 7/8 shaded | 1/8 not shaded |
| 13 1/3 shaded 2/3 not shaded 27 8/8 shaded 0/8 not shaded                                                                                                                                                                                                                                                                                                                                                                                                                                                                                                                                                                                                                                                                                                                                                                                                                       | 13 | 1/3 shaded | 2/3 not shaded | 27 | 8/8 shaded | 0/8 not shaded |
| 14 3/3 shaded 0/3 not shaded 28 1/4 shaded 3/4 not shaded                                                                                                                                                                                                                                                                                                                                                                                                                                                                                                                                                                                                                                                                                                                                                                                                                       | 14 | 3/3 shaded | 0/3 not shaded | 28 | 1/4 shaded | 3/4 not shaded |