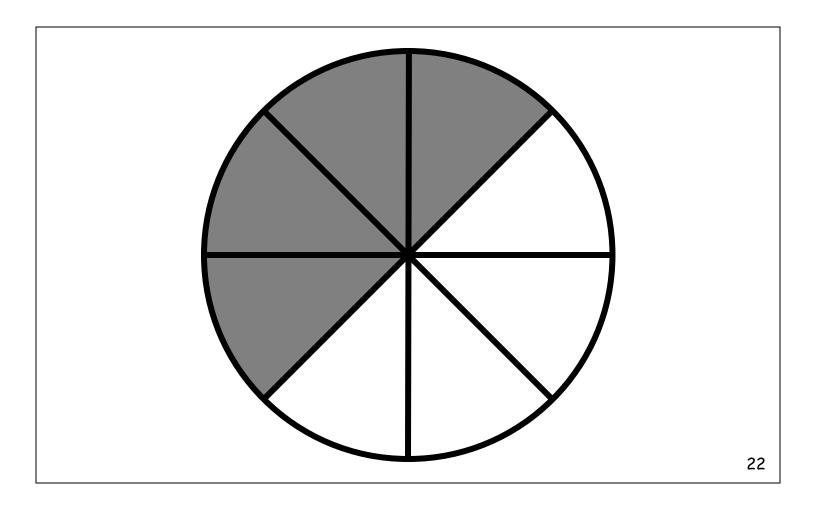

### Answer Key

| # fraction 1 fraction 2 # fraction 1 fraction 2 1 2/4 shaded 2/4 not shaded 15 0/3 shaded 3/3 not shaded 2 1/4 shaded 3/4 not shaded 16 0/2 shaded 2/2 not shaded 3 4/4 shaded 0/4 not shaded 17 1/2 shaded 1/2 not shaded 4 0/4 shaded 4/4 not shaded 18 2/2 shaded 0/2 not shaded 5 1/4 shaded 3/4 not shaded 19 1/8 shaded 7/8 not shaded 6 2/4 shaded 2/4 not shaded 20 2/8 shaded 6/8 not shaded 7 0/4 shaded 4/4 not shaded 21 3/8 shaded 5/8 not shaded 8 2/4 shaded 2/4 not shaded 22 4/8 shaded 4/8 not shaded 9 2/3 shaded 1/3 not shaded 23 5/8 shaded 3/8 not shaded 10 3/4 shaded 1/4 not shaded 24 6/8 shaded 2/8 not shaded 11 4/4 shaded 0/4 not shaded 25 0/8 shaded 8/8 not shaded                                                                                                                                                                            |    |            |                |    |            |                |
|---------------------------------------------------------------------------------------------------------------------------------------------------------------------------------------------------------------------------------------------------------------------------------------------------------------------------------------------------------------------------------------------------------------------------------------------------------------------------------------------------------------------------------------------------------------------------------------------------------------------------------------------------------------------------------------------------------------------------------------------------------------------------------------------------------------------------------------------------------------------------------|----|------------|----------------|----|------------|----------------|
| 2       1/4 shaded       3/4 not shaded       16       0/2 shaded       2/2 not shaded         3       4/4 shaded       0/4 not shaded       17       1/2 shaded       1/2 not shaded         4       0/4 shaded       4/4 not shaded       18       2/2 shaded       0/2 not shaded         5       1/4 shaded       3/4 not shaded       19       1/8 shaded       7/8 not shaded         6       2/4 shaded       2/4 not shaded       20       2/8 shaded       6/8 not shaded         7       0/4 shaded       4/4 not shaded       21       3/8 shaded       5/8 not shaded         8       2/4 shaded       2/4 not shaded       22       4/8 shaded       4/8 not shaded         9       2/3 shaded       1/3 not shaded       23       5/8 shaded       3/8 not shaded         10       3/4 shaded       1/4 not shaded       24       6/8 shaded       2/8 not shaded | #  | fraction 1 | fraction 2     | #  | fraction 1 | fraction 2     |
| 3       4/4 shaded       0/4 not shaded       17       1/2 shaded       1/2 not shaded         4       0/4 shaded       4/4 not shaded       18       2/2 shaded       0/2 not shaded         5       1/4 shaded       3/4 not shaded       19       1/8 shaded       7/8 not shaded         6       2/4 shaded       2/4 not shaded       20       2/8 shaded       6/8 not shaded         7       0/4 shaded       4/4 not shaded       21       3/8 shaded       5/8 not shaded         8       2/4 shaded       2/4 not shaded       22       4/8 shaded       4/8 not shaded         9       2/3 shaded       1/3 not shaded       23       5/8 shaded       3/8 not shaded         10       3/4 shaded       1/4 not shaded       24       6/8 shaded       2/8 not shaded                                                                                                | 1  | 2/4 shaded | 2/4 not shaded | 15 | 0/3 shaded | 3/3 not shaded |
| 4       0/4 shaded       4/4 not shaded       18       2/2 shaded       0/2 not shaded         5       1/4 shaded       3/4 not shaded       19       1/8 shaded       7/8 not shaded         6       2/4 shaded       2/4 not shaded       20       2/8 shaded       6/8 not shaded         7       0/4 shaded       4/4 not shaded       21       3/8 shaded       5/8 not shaded         8       2/4 shaded       2/4 not shaded       22       4/8 shaded       4/8 not shaded         9       2/3 shaded       1/3 not shaded       23       5/8 shaded       3/8 not shaded         10       3/4 shaded       1/4 not shaded       24       6/8 shaded       2/8 not shaded                                                                                                                                                                                               | 2  | 1/4 shaded | 3/4 not shaded | 16 | 0/2 shaded | 2/2 not shaded |
| 5       1/4 shaded       3/4 not shaded       19       1/8 shaded       7/8 not shaded         6       2/4 shaded       2/4 not shaded       20       2/8 shaded       6/8 not shaded         7       0/4 shaded       4/4 not shaded       21       3/8 shaded       5/8 not shaded         8       2/4 shaded       2/4 not shaded       22       4/8 shaded       4/8 not shaded         9       2/3 shaded       1/3 not shaded       23       5/8 shaded       3/8 not shaded         10       3/4 shaded       1/4 not shaded       24       6/8 shaded       2/8 not shaded                                                                                                                                                                                                                                                                                              | 3  | 4/4 shaded | 0/4 not shaded | 17 | 1/2 shaded | 1/2 not shaded |
| 6       2/4 shaded       2/4 not shaded       20       2/8 shaded       6/8 not shaded         7       0/4 shaded       4/4 not shaded       21       3/8 shaded       5/8 not shaded         8       2/4 shaded       2/4 not shaded       22       4/8 shaded       4/8 not shaded         9       2/3 shaded       1/3 not shaded       23       5/8 shaded       3/8 not shaded         10       3/4 shaded       1/4 not shaded       24       6/8 shaded       2/8 not shaded                                                                                                                                                                                                                                                                                                                                                                                             | 4  | 0/4 shaded | 4/4 not shaded | 18 | 2/2 shaded | 0/2 not shaded |
| 7       0/4 shaded       4/4 not shaded       21       3/8 shaded       5/8 not shaded         8       2/4 shaded       2/4 not shaded       22       4/8 shaded       4/8 not shaded         9       2/3 shaded       1/3 not shaded       23       5/8 shaded       3/8 not shaded         10       3/4 shaded       1/4 not shaded       24       6/8 shaded       2/8 not shaded                                                                                                                                                                                                                                                                                                                                                                                                                                                                                            | 5  | 1/4 shaded | 3/4 not shaded | 19 | 1/8 shaded | 7/8 not shaded |
| 8       2/4 shaded       2/4 not shaded       22       4/8 shaded       4/8 not shaded         9       2/3 shaded       1/3 not shaded       23       5/8 shaded       3/8 not shaded         10       3/4 shaded       1/4 not shaded       24       6/8 shaded       2/8 not shaded                                                                                                                                                                                                                                                                                                                                                                                                                                                                                                                                                                                           | 6  | 2/4 shaded | 2/4 not shaded | 20 | 2/8 shaded | 6/8 not shaded |
| 9 2/3 shaded 1/3 not shaded 23 5/8 shaded 3/8 not shaded 10 3/4 shaded 1/4 not shaded 24 6/8 shaded 2/8 not shaded                                                                                                                                                                                                                                                                                                                                                                                                                                                                                                                                                                                                                                                                                                                                                              | 7  | 0/4 shaded | 4/4 not shaded | 21 | 3/8 shaded | 5/8 not shaded |
| 10 3/4 shaded 1/4 not shaded 24 6/8 shaded 2/8 not shaded                                                                                                                                                                                                                                                                                                                                                                                                                                                                                                                                                                                                                                                                                                                                                                                                                       | 8  | 2/4 shaded | 2/4 not shaded | 22 | 4/8 shaded | 4/8 not shaded |
|                                                                                                                                                                                                                                                                                                                                                                                                                                                                                                                                                                                                                                                                                                                                                                                                                                                                                 | 9  | 2/3 shaded | 1/3 not shaded | 23 | 5/8 shaded | 3/8 not shaded |
| 11 4/4 shaded 0/4 not shaded 25 0/8 shaded 8/8 not shaded                                                                                                                                                                                                                                                                                                                                                                                                                                                                                                                                                                                                                                                                                                                                                                                                                       | 10 | 3/4 shaded | 1/4 not shaded | 24 | 6/8 shaded | 2/8 not shaded |
|                                                                                                                                                                                                                                                                                                                                                                                                                                                                                                                                                                                                                                                                                                                                                                                                                                                                                 | 11 | 4/4 shaded | 0/4 not shaded | 25 | 0/8 shaded | 8/8 not shaded |
| 12 2/4 shaded 2/4 not shaded 26 7/8 shaded 1/8 not shaded                                                                                                                                                                                                                                                                                                                                                                                                                                                                                                                                                                                                                                                                                                                                                                                                                       | 12 | 2/4 shaded | 2/4 not shaded | 26 | 7/8 shaded | 1/8 not shaded |
| 13 1/3 shaded 2/3 not shaded 27 8/8 shaded 0/8 not shaded                                                                                                                                                                                                                                                                                                                                                                                                                                                                                                                                                                                                                                                                                                                                                                                                                       | 13 | 1/3 shaded | 2/3 not shaded | 27 | 8/8 shaded | 0/8 not shaded |
| 14 3/3 shaded 0/3 not shaded 28 1/4 shaded 3/4 not shaded                                                                                                                                                                                                                                                                                                                                                                                                                                                                                                                                                                                                                                                                                                                                                                                                                       | 14 | 3/3 shaded | 0/3 not shaded | 28 | 1/4 shaded | 3/4 not shaded |