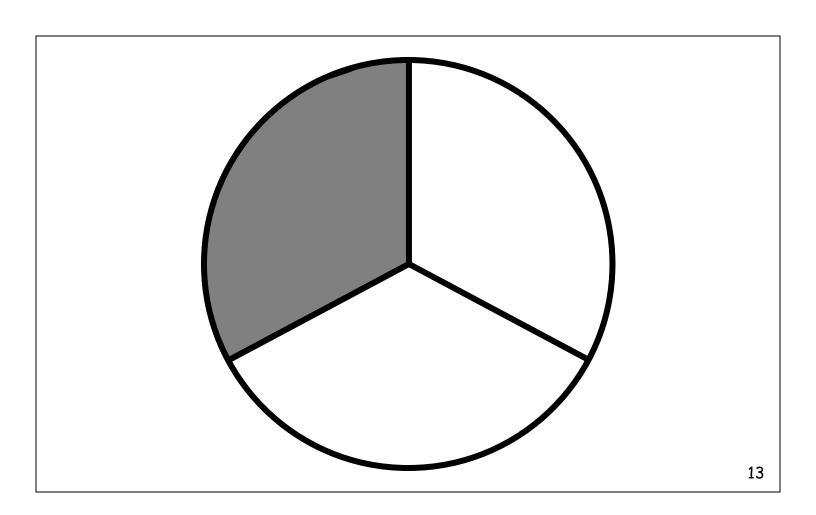

### Answer Key

| # fraction 1 fraction 2 # fraction 1 fraction 2 1 2/4 shaded 2/4 not shaded 15 0/3 shaded 3/3 not shaded 2 1/4 shaded 3/4 not shaded 16 0/2 shaded 2/2 not shaded 3 4/4 shaded 0/4 not shaded 17 1/2 shaded 1/2 not shaded 4 0/4 shaded 4/4 not shaded 18 2/2 shaded 0/2 not shaded 5 1/4 shaded 3/4 not shaded 19 1/8 shaded 7/8 not shaded 6 2/4 shaded 2/4 not shaded 20 2/8 shaded 6/8 not shaded 7 0/4 shaded 4/4 not shaded 21 3/8 shaded 5/8 not shaded 8 2/4 shaded 2/4 not shaded 22 4/8 shaded 4/8 not shaded 9 2/3 shaded 1/3 not shaded 23 5/8 shaded 3/8 not shaded 10 3/4 shaded 1/4 not shaded 24 6/8 shaded 2/8 not shaded 11 4/4 shaded 0/4 not shaded 25 0/8 shaded 8/8 not shaded                                                                                                                                                                            |    |            |                |    |            |                |
|---------------------------------------------------------------------------------------------------------------------------------------------------------------------------------------------------------------------------------------------------------------------------------------------------------------------------------------------------------------------------------------------------------------------------------------------------------------------------------------------------------------------------------------------------------------------------------------------------------------------------------------------------------------------------------------------------------------------------------------------------------------------------------------------------------------------------------------------------------------------------------|----|------------|----------------|----|------------|----------------|
| 2       1/4 shaded       3/4 not shaded       16       0/2 shaded       2/2 not shaded         3       4/4 shaded       0/4 not shaded       17       1/2 shaded       1/2 not shaded         4       0/4 shaded       4/4 not shaded       18       2/2 shaded       0/2 not shaded         5       1/4 shaded       3/4 not shaded       19       1/8 shaded       7/8 not shaded         6       2/4 shaded       2/4 not shaded       20       2/8 shaded       6/8 not shaded         7       0/4 shaded       4/4 not shaded       21       3/8 shaded       5/8 not shaded         8       2/4 shaded       2/4 not shaded       22       4/8 shaded       4/8 not shaded         9       2/3 shaded       1/3 not shaded       23       5/8 shaded       3/8 not shaded         10       3/4 shaded       1/4 not shaded       24       6/8 shaded       2/8 not shaded | #  | fraction 1 | fraction 2     | #  | fraction 1 | fraction 2     |
| 3       4/4 shaded       0/4 not shaded       17       1/2 shaded       1/2 not shaded         4       0/4 shaded       4/4 not shaded       18       2/2 shaded       0/2 not shaded         5       1/4 shaded       3/4 not shaded       19       1/8 shaded       7/8 not shaded         6       2/4 shaded       2/4 not shaded       20       2/8 shaded       6/8 not shaded         7       0/4 shaded       4/4 not shaded       21       3/8 shaded       5/8 not shaded         8       2/4 shaded       2/4 not shaded       22       4/8 shaded       4/8 not shaded         9       2/3 shaded       1/3 not shaded       23       5/8 shaded       3/8 not shaded         10       3/4 shaded       1/4 not shaded       24       6/8 shaded       2/8 not shaded                                                                                                | 1  | 2/4 shaded | 2/4 not shaded | 15 | 0/3 shaded | 3/3 not shaded |
| 4       0/4 shaded       4/4 not shaded       18       2/2 shaded       0/2 not shaded         5       1/4 shaded       3/4 not shaded       19       1/8 shaded       7/8 not shaded         6       2/4 shaded       2/4 not shaded       20       2/8 shaded       6/8 not shaded         7       0/4 shaded       4/4 not shaded       21       3/8 shaded       5/8 not shaded         8       2/4 shaded       2/4 not shaded       22       4/8 shaded       4/8 not shaded         9       2/3 shaded       1/3 not shaded       23       5/8 shaded       3/8 not shaded         10       3/4 shaded       1/4 not shaded       24       6/8 shaded       2/8 not shaded                                                                                                                                                                                               | 2  | 1/4 shaded | 3/4 not shaded | 16 | 0/2 shaded | 2/2 not shaded |
| 5       1/4 shaded       3/4 not shaded       19       1/8 shaded       7/8 not shaded         6       2/4 shaded       2/4 not shaded       20       2/8 shaded       6/8 not shaded         7       0/4 shaded       4/4 not shaded       21       3/8 shaded       5/8 not shaded         8       2/4 shaded       2/4 not shaded       22       4/8 shaded       4/8 not shaded         9       2/3 shaded       1/3 not shaded       23       5/8 shaded       3/8 not shaded         10       3/4 shaded       1/4 not shaded       24       6/8 shaded       2/8 not shaded                                                                                                                                                                                                                                                                                              | 3  | 4/4 shaded | 0/4 not shaded | 17 | 1/2 shaded | 1/2 not shaded |
| 6       2/4 shaded       2/4 not shaded       20       2/8 shaded       6/8 not shaded         7       0/4 shaded       4/4 not shaded       21       3/8 shaded       5/8 not shaded         8       2/4 shaded       2/4 not shaded       22       4/8 shaded       4/8 not shaded         9       2/3 shaded       1/3 not shaded       23       5/8 shaded       3/8 not shaded         10       3/4 shaded       1/4 not shaded       24       6/8 shaded       2/8 not shaded                                                                                                                                                                                                                                                                                                                                                                                             | 4  | 0/4 shaded | 4/4 not shaded | 18 | 2/2 shaded | 0/2 not shaded |
| 7       0/4 shaded       4/4 not shaded       21       3/8 shaded       5/8 not shaded         8       2/4 shaded       2/4 not shaded       22       4/8 shaded       4/8 not shaded         9       2/3 shaded       1/3 not shaded       23       5/8 shaded       3/8 not shaded         10       3/4 shaded       1/4 not shaded       24       6/8 shaded       2/8 not shaded                                                                                                                                                                                                                                                                                                                                                                                                                                                                                            | 5  | 1/4 shaded | 3/4 not shaded | 19 | 1/8 shaded | 7/8 not shaded |
| 8       2/4 shaded       2/4 not shaded       22       4/8 shaded       4/8 not shaded         9       2/3 shaded       1/3 not shaded       23       5/8 shaded       3/8 not shaded         10       3/4 shaded       1/4 not shaded       24       6/8 shaded       2/8 not shaded                                                                                                                                                                                                                                                                                                                                                                                                                                                                                                                                                                                           | 6  | 2/4 shaded | 2/4 not shaded | 20 | 2/8 shaded | 6/8 not shaded |
| 9 2/3 shaded 1/3 not shaded 23 5/8 shaded 3/8 not shaded 10 3/4 shaded 1/4 not shaded 24 6/8 shaded 2/8 not shaded                                                                                                                                                                                                                                                                                                                                                                                                                                                                                                                                                                                                                                                                                                                                                              | 7  | 0/4 shaded | 4/4 not shaded | 21 | 3/8 shaded | 5/8 not shaded |
| 10 3/4 shaded 1/4 not shaded 24 6/8 shaded 2/8 not shaded                                                                                                                                                                                                                                                                                                                                                                                                                                                                                                                                                                                                                                                                                                                                                                                                                       | 8  | 2/4 shaded | 2/4 not shaded | 22 | 4/8 shaded | 4/8 not shaded |
|                                                                                                                                                                                                                                                                                                                                                                                                                                                                                                                                                                                                                                                                                                                                                                                                                                                                                 | 9  | 2/3 shaded | 1/3 not shaded | 23 | 5/8 shaded | 3/8 not shaded |
| 11 4/4 shaded 0/4 not shaded 25 0/8 shaded 8/8 not shaded                                                                                                                                                                                                                                                                                                                                                                                                                                                                                                                                                                                                                                                                                                                                                                                                                       | 10 | 3/4 shaded | 1/4 not shaded | 24 | 6/8 shaded | 2/8 not shaded |
|                                                                                                                                                                                                                                                                                                                                                                                                                                                                                                                                                                                                                                                                                                                                                                                                                                                                                 | 11 | 4/4 shaded | 0/4 not shaded | 25 | 0/8 shaded | 8/8 not shaded |
| 12 2/4 shaded 2/4 not shaded 26 7/8 shaded 1/8 not shaded                                                                                                                                                                                                                                                                                                                                                                                                                                                                                                                                                                                                                                                                                                                                                                                                                       | 12 | 2/4 shaded | 2/4 not shaded | 26 | 7/8 shaded | 1/8 not shaded |
| 13 1/3 shaded 2/3 not shaded 27 8/8 shaded 0/8 not shaded                                                                                                                                                                                                                                                                                                                                                                                                                                                                                                                                                                                                                                                                                                                                                                                                                       | 13 | 1/3 shaded | 2/3 not shaded | 27 | 8/8 shaded | 0/8 not shaded |
| 14 3/3 shaded 0/3 not shaded 28 1/4 shaded 3/4 not shaded                                                                                                                                                                                                                                                                                                                                                                                                                                                                                                                                                                                                                                                                                                                                                                                                                       | 14 | 3/3 shaded | 0/3 not shaded | 28 | 1/4 shaded | 3/4 not shaded |