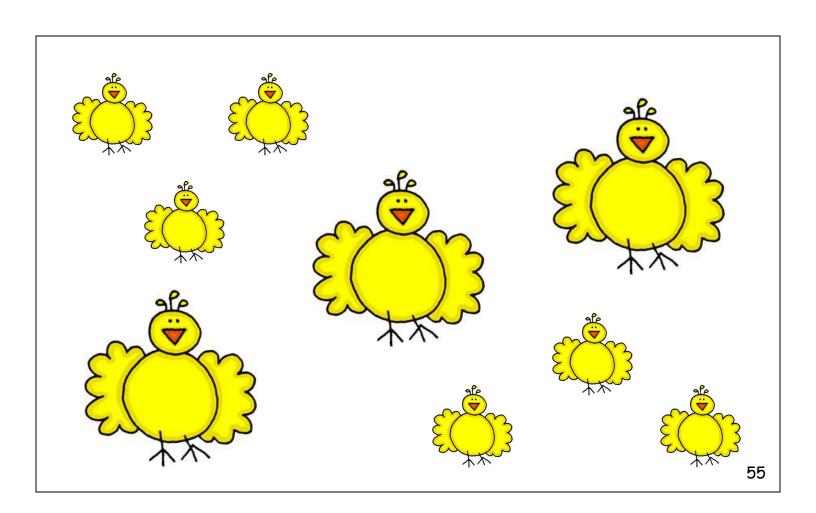

## Answer Key Continued

| #  | fraction 1   | fraction 2      | #  | fraction 1  | fraction 2      |
|----|--------------|-----------------|----|-------------|-----------------|
| 29 | 2/4 shaded   | 2/4 not shaded  | 43 | 4/12 soccer | 8/12 basketball |
| 30 | 3/4 shaded   | 1/4 not shaded  | 44 | 3/10 tennis | 7/10 volleyball |
| 31 | 4/4 shaded   | 0/4 not shaded  | 45 | 2/6 dog     | 4/6 cat         |
| 32 | 0/4 shaded   | 4/4 not shaded  | 46 | 5/7 dog     | 2/7 cat         |
| 33 | 4/7 smiles   | 3/7 no smiles   | 47 | 1/11 dog    | 10/11 cat       |
| 34 | 7/12 shaded  | 5/12 not shaded | 48 | 4/8 shirt   | 4/8 pants       |
| 35 | 6/7 smiles   | 1/7 no smiles   | 49 | 4/6 shirt   | 2/6 pants       |
| 36 | 10/12 shaded | 2/12 not shaded | 50 | 1/6 shirt   | 5/6 pants       |
| 37 | 1/7 smiles   | 6/7 no smiles   | 51 | 2/8 large   | 6/8 small       |
| 38 | 4/12 shaded  | 8/12 not shaded | 52 | 3/6 large   | 3/6 small       |
| 39 | 5/12 soccer  | 7/12 basketball | 53 | 3/4 large   | 1/4 small       |
| 40 | 6/12 tennis  | 6/12 volleyball | 54 | 1/7 large   | 6/7 large       |
| 41 | 1/8 soccer   | 7/8 basketball  | 55 | 3/9 large   | 6/9 small       |
| 42 | 3/9 tennis   | 6/9 volleyball  | 56 | 4/6 large   | 2/6 small       |