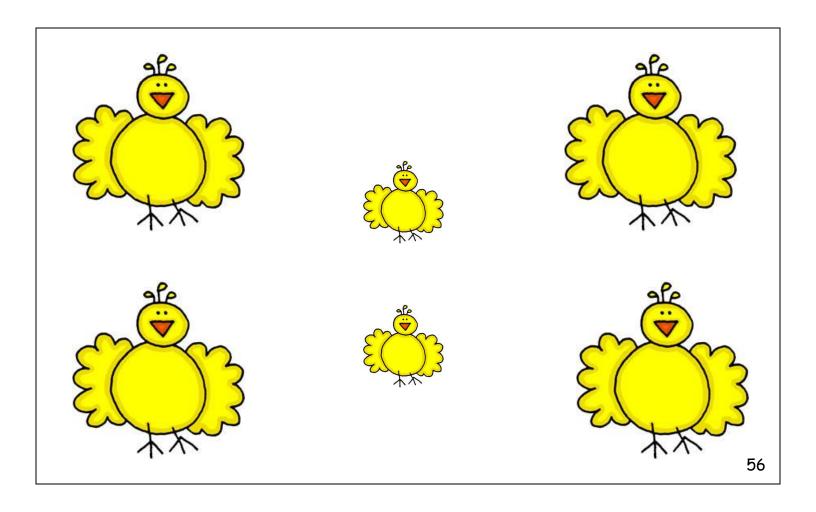

## Answer Key Continued

| #  | fraction 1   | fraction 2      | #  | fraction 1  | fraction 2      |
|----|--------------|-----------------|----|-------------|-----------------|
| 29 | 2/4 shaded   | 2/4 not shaded  | 43 | 4/12 soccer | 8/12 basketball |
| 30 | 3/4 shaded   | 1/4 not shaded  | 44 | 3/10 tennis | 7/10 volleyball |
| 31 | 4/4 shaded   | 0/4 not shaded  | 45 | 2/6 dog     | 4/6 cat         |
| 32 | 0/4 shaded   | 4/4 not shaded  | 46 | 5/7 dog     | 2/7 cat         |
| 33 | 4/7 smiles   | 3/7 no smiles   | 47 | 1/11 dog    | 10/11 cat       |
| 34 | 7/12 shaded  | 5/12 not shaded | 48 | 4/8 shirt   | 4/8 pants       |
| 35 | 6/7 smiles   | 1/7 no smiles   | 49 | 4/6 shirt   | 2/6 pants       |
| 36 | 10/12 shaded | 2/12 not shaded | 50 | 1/6 shirt   | 5/6 pants       |
| 37 | 1/7 smiles   | 6/7 no smiles   | 51 | 2/8 large   | 6/8 small       |
| 38 | 4/12 shaded  | 8/12 not shaded | 52 | 3/6 large   | 3/6 small       |
| 39 | 5/12 soccer  | 7/12 basketball | 53 | 3/4 large   | 1/4 small       |
| 40 | 6/12 tennis  | 6/12 volleyball | 54 | 1/7 large   | 6/7 large       |
| 41 | 1/8 soccer   | 7/8 basketball  | 55 | 3/9 large   | 6/9 small       |
| 42 | 3/9 tennis   | 6/9 volleyball  | 56 | 4/6 large   | 2/6 small       |