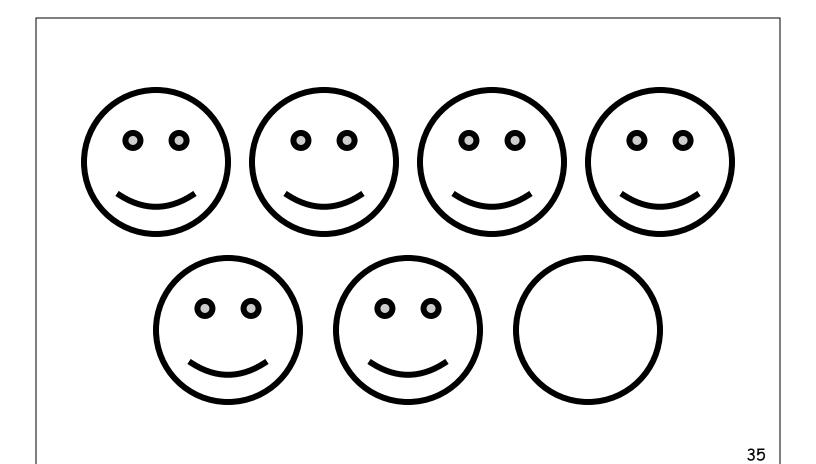

## Answer Key Continued

| #  | fraction 1   | fraction 2      | #  | fraction 1  | fraction 2      |
|----|--------------|-----------------|----|-------------|-----------------|
| 29 | 2/4 shaded   | 2/4 not shaded  | 43 | 4/12 soccer | 8/12 basketball |
| 30 | 3/4 shaded   | 1/4 not shaded  | 44 | 3/10 tennis | 7/10 volleyball |
| 31 | 4/4 shaded   | 0/4 not shaded  | 45 | 2/6 dog     | 4/6 cat         |
| 32 | 0/4 shaded   | 4/4 not shaded  | 46 | 5/7 dog     | 2/7 cat         |
| 33 | 4/7 smiles   | 3/7 no smiles   | 47 | 1/11 dog    | 10/11 cat       |
| 34 | 7/12 shaded  | 5/12 not shaded | 48 | 4/8 shirt   | 4/8 pants       |
| 35 | 6/7 smiles   | 1/7 no smiles   | 49 | 4/6 shirt   | 2/6 pants       |
| 36 | 10/12 shaded | 2/12 not shaded | 50 | 1/6 shirt   | 5/6 pants       |
| 37 | 1/7 smiles   | 6/7 no smiles   | 51 | 2/8 large   | 6/8 small       |
| 38 | 4/12 shaded  | 8/12 not shaded | 52 | 3/6 large   | 3/6 small       |
| 39 | 5/12 soccer  | 7/12 basketball | 53 | 3/4 large   | 1/4 small       |
| 40 | 6/12 tennis  | 6/12 volleyball | 54 | 1/7 large   | 6/7 large       |
| 41 | 1/8 soccer   | 7/8 basketball  | 55 | 3/9 large   | 6/9 small       |
| 42 | 3/9 tennis   | 6/9 volleyball  | 56 | 4/6 large   | 2/6 small       |