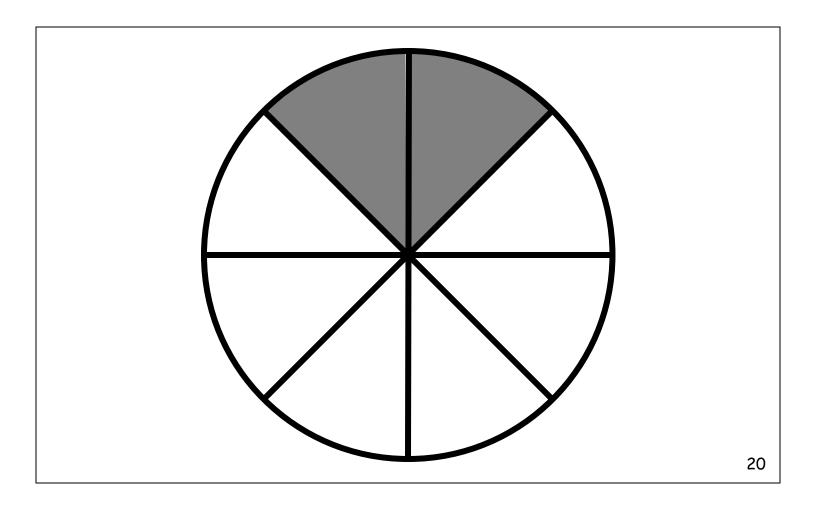

### Answer Key

| # fraction 1 fraction 2 # fraction 1 fraction 2 1 2/4 shaded 2/4 not shaded 15 0/3 shaded 3/3 not shaded 2 1/4 shaded 3/4 not shaded 16 0/2 shaded 2/2 not shaded 3 4/4 shaded 0/4 not shaded 17 1/2 shaded 1/2 not shaded 4 0/4 shaded 4/4 not shaded 18 2/2 shaded 0/2 not shaded 5 1/4 shaded 3/4 not shaded 19 1/8 shaded 7/8 not shaded 6 2/4 shaded 2/4 not shaded 20 2/8 shaded 6/8 not shaded 7 0/4 shaded 4/4 not shaded 21 3/8 shaded 5/8 not shaded 8 2/4 shaded 2/4 not shaded 22 4/8 shaded 4/8 not shaded 9 2/3 shaded 1/3 not shaded 23 5/8 shaded 3/8 not shaded 10 3/4 shaded 1/4 not shaded 24 6/8 shaded 2/8 not shaded 11 4/4 shaded 0/4 not shaded 25 0/8 shaded 8/8 not shaded                                                                                                                                                                            |    |            |                |    |            |                |
|---------------------------------------------------------------------------------------------------------------------------------------------------------------------------------------------------------------------------------------------------------------------------------------------------------------------------------------------------------------------------------------------------------------------------------------------------------------------------------------------------------------------------------------------------------------------------------------------------------------------------------------------------------------------------------------------------------------------------------------------------------------------------------------------------------------------------------------------------------------------------------|----|------------|----------------|----|------------|----------------|
| 2       1/4 shaded       3/4 not shaded       16       0/2 shaded       2/2 not shaded         3       4/4 shaded       0/4 not shaded       17       1/2 shaded       1/2 not shaded         4       0/4 shaded       4/4 not shaded       18       2/2 shaded       0/2 not shaded         5       1/4 shaded       3/4 not shaded       19       1/8 shaded       7/8 not shaded         6       2/4 shaded       2/4 not shaded       20       2/8 shaded       6/8 not shaded         7       0/4 shaded       4/4 not shaded       21       3/8 shaded       5/8 not shaded         8       2/4 shaded       2/4 not shaded       22       4/8 shaded       4/8 not shaded         9       2/3 shaded       1/3 not shaded       23       5/8 shaded       3/8 not shaded         10       3/4 shaded       1/4 not shaded       24       6/8 shaded       2/8 not shaded | #  | fraction 1 | fraction 2     | #  | fraction 1 | fraction 2     |
| 3       4/4 shaded       0/4 not shaded       17       1/2 shaded       1/2 not shaded         4       0/4 shaded       4/4 not shaded       18       2/2 shaded       0/2 not shaded         5       1/4 shaded       3/4 not shaded       19       1/8 shaded       7/8 not shaded         6       2/4 shaded       2/4 not shaded       20       2/8 shaded       6/8 not shaded         7       0/4 shaded       4/4 not shaded       21       3/8 shaded       5/8 not shaded         8       2/4 shaded       2/4 not shaded       22       4/8 shaded       4/8 not shaded         9       2/3 shaded       1/3 not shaded       23       5/8 shaded       3/8 not shaded         10       3/4 shaded       1/4 not shaded       24       6/8 shaded       2/8 not shaded                                                                                                | 1  | 2/4 shaded | 2/4 not shaded | 15 | 0/3 shaded | 3/3 not shaded |
| 4       0/4 shaded       4/4 not shaded       18       2/2 shaded       0/2 not shaded         5       1/4 shaded       3/4 not shaded       19       1/8 shaded       7/8 not shaded         6       2/4 shaded       2/4 not shaded       20       2/8 shaded       6/8 not shaded         7       0/4 shaded       4/4 not shaded       21       3/8 shaded       5/8 not shaded         8       2/4 shaded       2/4 not shaded       22       4/8 shaded       4/8 not shaded         9       2/3 shaded       1/3 not shaded       23       5/8 shaded       3/8 not shaded         10       3/4 shaded       1/4 not shaded       24       6/8 shaded       2/8 not shaded                                                                                                                                                                                               | 2  | 1/4 shaded | 3/4 not shaded | 16 | 0/2 shaded | 2/2 not shaded |
| 5       1/4 shaded       3/4 not shaded       19       1/8 shaded       7/8 not shaded         6       2/4 shaded       2/4 not shaded       20       2/8 shaded       6/8 not shaded         7       0/4 shaded       4/4 not shaded       21       3/8 shaded       5/8 not shaded         8       2/4 shaded       2/4 not shaded       22       4/8 shaded       4/8 not shaded         9       2/3 shaded       1/3 not shaded       23       5/8 shaded       3/8 not shaded         10       3/4 shaded       1/4 not shaded       24       6/8 shaded       2/8 not shaded                                                                                                                                                                                                                                                                                              | 3  | 4/4 shaded | 0/4 not shaded | 17 | 1/2 shaded | 1/2 not shaded |
| 6       2/4 shaded       2/4 not shaded       20       2/8 shaded       6/8 not shaded         7       0/4 shaded       4/4 not shaded       21       3/8 shaded       5/8 not shaded         8       2/4 shaded       2/4 not shaded       22       4/8 shaded       4/8 not shaded         9       2/3 shaded       1/3 not shaded       23       5/8 shaded       3/8 not shaded         10       3/4 shaded       1/4 not shaded       24       6/8 shaded       2/8 not shaded                                                                                                                                                                                                                                                                                                                                                                                             | 4  | 0/4 shaded | 4/4 not shaded | 18 | 2/2 shaded | 0/2 not shaded |
| 7       0/4 shaded       4/4 not shaded       21       3/8 shaded       5/8 not shaded         8       2/4 shaded       2/4 not shaded       22       4/8 shaded       4/8 not shaded         9       2/3 shaded       1/3 not shaded       23       5/8 shaded       3/8 not shaded         10       3/4 shaded       1/4 not shaded       24       6/8 shaded       2/8 not shaded                                                                                                                                                                                                                                                                                                                                                                                                                                                                                            | 5  | 1/4 shaded | 3/4 not shaded | 19 | 1/8 shaded | 7/8 not shaded |
| 8       2/4 shaded       2/4 not shaded       22       4/8 shaded       4/8 not shaded         9       2/3 shaded       1/3 not shaded       23       5/8 shaded       3/8 not shaded         10       3/4 shaded       1/4 not shaded       24       6/8 shaded       2/8 not shaded                                                                                                                                                                                                                                                                                                                                                                                                                                                                                                                                                                                           | 6  | 2/4 shaded | 2/4 not shaded | 20 | 2/8 shaded | 6/8 not shaded |
| 9 2/3 shaded 1/3 not shaded 23 5/8 shaded 3/8 not shaded 10 3/4 shaded 1/4 not shaded 24 6/8 shaded 2/8 not shaded                                                                                                                                                                                                                                                                                                                                                                                                                                                                                                                                                                                                                                                                                                                                                              | 7  | 0/4 shaded | 4/4 not shaded | 21 | 3/8 shaded | 5/8 not shaded |
| 10 3/4 shaded 1/4 not shaded 24 6/8 shaded 2/8 not shaded                                                                                                                                                                                                                                                                                                                                                                                                                                                                                                                                                                                                                                                                                                                                                                                                                       | 8  | 2/4 shaded | 2/4 not shaded | 22 | 4/8 shaded | 4/8 not shaded |
|                                                                                                                                                                                                                                                                                                                                                                                                                                                                                                                                                                                                                                                                                                                                                                                                                                                                                 | 9  | 2/3 shaded | 1/3 not shaded | 23 | 5/8 shaded | 3/8 not shaded |
| 11 4/4 shaded 0/4 not shaded 25 0/8 shaded 8/8 not shaded                                                                                                                                                                                                                                                                                                                                                                                                                                                                                                                                                                                                                                                                                                                                                                                                                       | 10 | 3/4 shaded | 1/4 not shaded | 24 | 6/8 shaded | 2/8 not shaded |
|                                                                                                                                                                                                                                                                                                                                                                                                                                                                                                                                                                                                                                                                                                                                                                                                                                                                                 | 11 | 4/4 shaded | 0/4 not shaded | 25 | 0/8 shaded | 8/8 not shaded |
| 12 2/4 shaded 2/4 not shaded 26 7/8 shaded 1/8 not shaded                                                                                                                                                                                                                                                                                                                                                                                                                                                                                                                                                                                                                                                                                                                                                                                                                       | 12 | 2/4 shaded | 2/4 not shaded | 26 | 7/8 shaded | 1/8 not shaded |
| 13 1/3 shaded 2/3 not shaded 27 8/8 shaded 0/8 not shaded                                                                                                                                                                                                                                                                                                                                                                                                                                                                                                                                                                                                                                                                                                                                                                                                                       | 13 | 1/3 shaded | 2/3 not shaded | 27 | 8/8 shaded | 0/8 not shaded |
| 14 3/3 shaded 0/3 not shaded 28 1/4 shaded 3/4 not shaded                                                                                                                                                                                                                                                                                                                                                                                                                                                                                                                                                                                                                                                                                                                                                                                                                       | 14 | 3/3 shaded | 0/3 not shaded | 28 | 1/4 shaded | 3/4 not shaded |