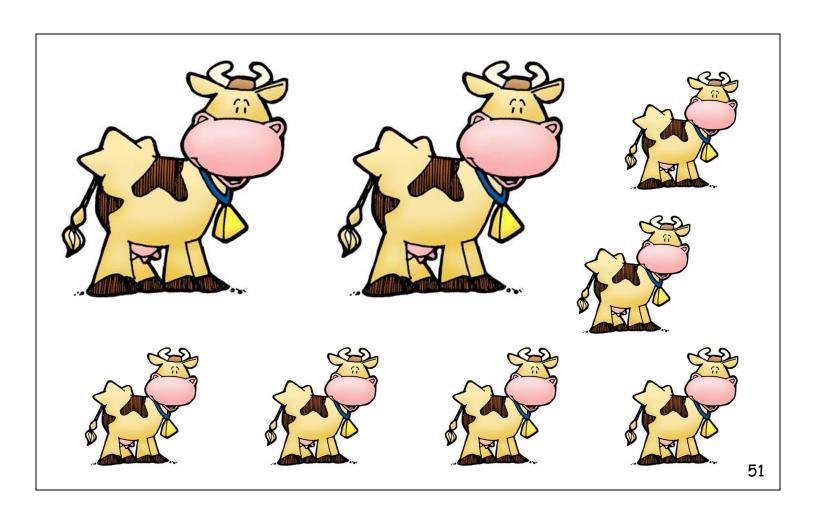

## Answer Key Continued

| #  | fraction 1   | fraction 2      | #  | fraction 1  | fraction 2      |
|----|--------------|-----------------|----|-------------|-----------------|
| 29 | 2/4 shaded   | 2/4 not shaded  | 43 | 4/12 soccer | 8/12 basketball |
| 30 | 3/4 shaded   | 1/4 not shaded  | 44 | 3/10 tennis | 7/10 volleyball |
| 31 | 4/4 shaded   | 0/4 not shaded  | 45 | 2/6 dog     | 4/6 cat         |
| 32 | 0/4 shaded   | 4/4 not shaded  | 46 | 5/7 dog     | 2/7 cat         |
| 33 | 4/7 smiles   | 3/7 no smiles   | 47 | 1/11 dog    | 10/11 cat       |
| 34 | 7/12 shaded  | 5/12 not shaded | 48 | 4/8 shirt   | 4/8 pants       |
| 35 | 6/7 smiles   | 1/7 no smiles   | 49 | 4/6 shirt   | 2/6 pants       |
| 36 | 10/12 shaded | 2/12 not shaded | 50 | 1/6 shirt   | 5/6 pants       |
| 37 | 1/7 smiles   | 6/7 no smiles   | 51 | 2/8 large   | 6/8 small       |
| 38 | 4/12 shaded  | 8/12 not shaded | 52 | 3/6 large   | 3/6 small       |
| 39 | 5/12 soccer  | 7/12 basketball | 53 | 3/4 large   | 1/4 small       |
| 40 | 6/12 tennis  | 6/12 volleyball | 54 | 1/7 large   | 6/7 large       |
| 41 | 1/8 soccer   | 7/8 basketball  | 55 | 3/9 large   | 6/9 small       |
| 42 | 3/9 tennis   | 6/9 volleyball  | 56 | 4/6 large   | 2/6 small       |