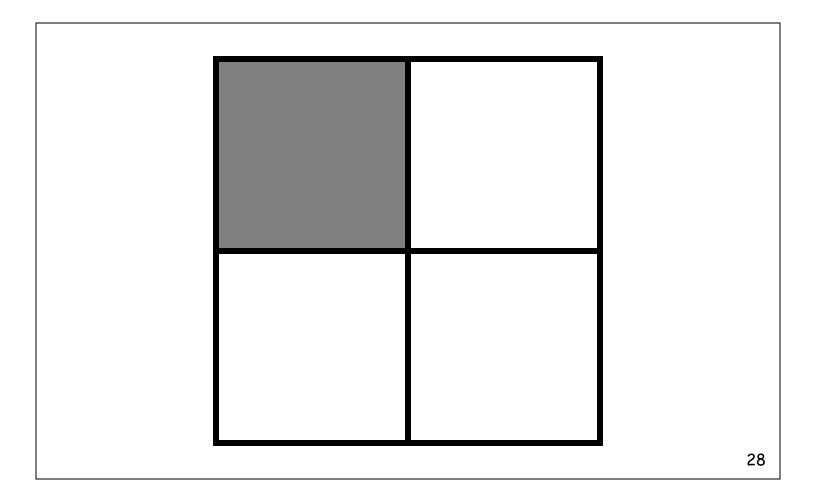

### Answer Key

| # fraction 1 fraction 2 # fraction 1 fraction 2 1 2/4 shaded 2/4 not shaded 15 0/3 shaded 3/3 not shaded 2 1/4 shaded 3/4 not shaded 16 0/2 shaded 2/2 not shaded 3 4/4 shaded 0/4 not shaded 17 1/2 shaded 1/2 not shaded 4 0/4 shaded 4/4 not shaded 18 2/2 shaded 0/2 not shaded 5 1/4 shaded 3/4 not shaded 19 1/8 shaded 7/8 not shaded 6 2/4 shaded 2/4 not shaded 20 2/8 shaded 6/8 not shaded 7 0/4 shaded 4/4 not shaded 21 3/8 shaded 5/8 not shaded 8 2/4 shaded 2/4 not shaded 22 4/8 shaded 4/8 not shaded 9 2/3 shaded 1/3 not shaded 23 5/8 shaded 3/8 not shaded 10 3/4 shaded 1/4 not shaded 24 6/8 shaded 2/8 not shaded 11 4/4 shaded 0/4 not shaded 25 0/8 shaded 8/8 not shaded                                                                                                                                                                            |    |            |                |    |            |                |
|---------------------------------------------------------------------------------------------------------------------------------------------------------------------------------------------------------------------------------------------------------------------------------------------------------------------------------------------------------------------------------------------------------------------------------------------------------------------------------------------------------------------------------------------------------------------------------------------------------------------------------------------------------------------------------------------------------------------------------------------------------------------------------------------------------------------------------------------------------------------------------|----|------------|----------------|----|------------|----------------|
| 2       1/4 shaded       3/4 not shaded       16       0/2 shaded       2/2 not shaded         3       4/4 shaded       0/4 not shaded       17       1/2 shaded       1/2 not shaded         4       0/4 shaded       4/4 not shaded       18       2/2 shaded       0/2 not shaded         5       1/4 shaded       3/4 not shaded       19       1/8 shaded       7/8 not shaded         6       2/4 shaded       2/4 not shaded       20       2/8 shaded       6/8 not shaded         7       0/4 shaded       4/4 not shaded       21       3/8 shaded       5/8 not shaded         8       2/4 shaded       2/4 not shaded       22       4/8 shaded       4/8 not shaded         9       2/3 shaded       1/3 not shaded       23       5/8 shaded       3/8 not shaded         10       3/4 shaded       1/4 not shaded       24       6/8 shaded       2/8 not shaded | #  | fraction 1 | fraction 2     | #  | fraction 1 | fraction 2     |
| 3       4/4 shaded       0/4 not shaded       17       1/2 shaded       1/2 not shaded         4       0/4 shaded       4/4 not shaded       18       2/2 shaded       0/2 not shaded         5       1/4 shaded       3/4 not shaded       19       1/8 shaded       7/8 not shaded         6       2/4 shaded       2/4 not shaded       20       2/8 shaded       6/8 not shaded         7       0/4 shaded       4/4 not shaded       21       3/8 shaded       5/8 not shaded         8       2/4 shaded       2/4 not shaded       22       4/8 shaded       4/8 not shaded         9       2/3 shaded       1/3 not shaded       23       5/8 shaded       3/8 not shaded         10       3/4 shaded       1/4 not shaded       24       6/8 shaded       2/8 not shaded                                                                                                | 1  | 2/4 shaded | 2/4 not shaded | 15 | 0/3 shaded | 3/3 not shaded |
| 4       0/4 shaded       4/4 not shaded       18       2/2 shaded       0/2 not shaded         5       1/4 shaded       3/4 not shaded       19       1/8 shaded       7/8 not shaded         6       2/4 shaded       2/4 not shaded       20       2/8 shaded       6/8 not shaded         7       0/4 shaded       4/4 not shaded       21       3/8 shaded       5/8 not shaded         8       2/4 shaded       2/4 not shaded       22       4/8 shaded       4/8 not shaded         9       2/3 shaded       1/3 not shaded       23       5/8 shaded       3/8 not shaded         10       3/4 shaded       1/4 not shaded       24       6/8 shaded       2/8 not shaded                                                                                                                                                                                               | 2  | 1/4 shaded | 3/4 not shaded | 16 | 0/2 shaded | 2/2 not shaded |
| 5       1/4 shaded       3/4 not shaded       19       1/8 shaded       7/8 not shaded         6       2/4 shaded       2/4 not shaded       20       2/8 shaded       6/8 not shaded         7       0/4 shaded       4/4 not shaded       21       3/8 shaded       5/8 not shaded         8       2/4 shaded       2/4 not shaded       22       4/8 shaded       4/8 not shaded         9       2/3 shaded       1/3 not shaded       23       5/8 shaded       3/8 not shaded         10       3/4 shaded       1/4 not shaded       24       6/8 shaded       2/8 not shaded                                                                                                                                                                                                                                                                                              | 3  | 4/4 shaded | 0/4 not shaded | 17 | 1/2 shaded | 1/2 not shaded |
| 6       2/4 shaded       2/4 not shaded       20       2/8 shaded       6/8 not shaded         7       0/4 shaded       4/4 not shaded       21       3/8 shaded       5/8 not shaded         8       2/4 shaded       2/4 not shaded       22       4/8 shaded       4/8 not shaded         9       2/3 shaded       1/3 not shaded       23       5/8 shaded       3/8 not shaded         10       3/4 shaded       1/4 not shaded       24       6/8 shaded       2/8 not shaded                                                                                                                                                                                                                                                                                                                                                                                             | 4  | 0/4 shaded | 4/4 not shaded | 18 | 2/2 shaded | 0/2 not shaded |
| 7       0/4 shaded       4/4 not shaded       21       3/8 shaded       5/8 not shaded         8       2/4 shaded       2/4 not shaded       22       4/8 shaded       4/8 not shaded         9       2/3 shaded       1/3 not shaded       23       5/8 shaded       3/8 not shaded         10       3/4 shaded       1/4 not shaded       24       6/8 shaded       2/8 not shaded                                                                                                                                                                                                                                                                                                                                                                                                                                                                                            | 5  | 1/4 shaded | 3/4 not shaded | 19 | 1/8 shaded | 7/8 not shaded |
| 8       2/4 shaded       2/4 not shaded       22       4/8 shaded       4/8 not shaded         9       2/3 shaded       1/3 not shaded       23       5/8 shaded       3/8 not shaded         10       3/4 shaded       1/4 not shaded       24       6/8 shaded       2/8 not shaded                                                                                                                                                                                                                                                                                                                                                                                                                                                                                                                                                                                           | 6  | 2/4 shaded | 2/4 not shaded | 20 | 2/8 shaded | 6/8 not shaded |
| 9 2/3 shaded 1/3 not shaded 23 5/8 shaded 3/8 not shaded 10 3/4 shaded 1/4 not shaded 24 6/8 shaded 2/8 not shaded                                                                                                                                                                                                                                                                                                                                                                                                                                                                                                                                                                                                                                                                                                                                                              | 7  | 0/4 shaded | 4/4 not shaded | 21 | 3/8 shaded | 5/8 not shaded |
| 10 3/4 shaded 1/4 not shaded 24 6/8 shaded 2/8 not shaded                                                                                                                                                                                                                                                                                                                                                                                                                                                                                                                                                                                                                                                                                                                                                                                                                       | 8  | 2/4 shaded | 2/4 not shaded | 22 | 4/8 shaded | 4/8 not shaded |
|                                                                                                                                                                                                                                                                                                                                                                                                                                                                                                                                                                                                                                                                                                                                                                                                                                                                                 | 9  | 2/3 shaded | 1/3 not shaded | 23 | 5/8 shaded | 3/8 not shaded |
| 11 4/4 shaded 0/4 not shaded 25 0/8 shaded 8/8 not shaded                                                                                                                                                                                                                                                                                                                                                                                                                                                                                                                                                                                                                                                                                                                                                                                                                       | 10 | 3/4 shaded | 1/4 not shaded | 24 | 6/8 shaded | 2/8 not shaded |
|                                                                                                                                                                                                                                                                                                                                                                                                                                                                                                                                                                                                                                                                                                                                                                                                                                                                                 | 11 | 4/4 shaded | 0/4 not shaded | 25 | 0/8 shaded | 8/8 not shaded |
| 12 2/4 shaded 2/4 not shaded 26 7/8 shaded 1/8 not shaded                                                                                                                                                                                                                                                                                                                                                                                                                                                                                                                                                                                                                                                                                                                                                                                                                       | 12 | 2/4 shaded | 2/4 not shaded | 26 | 7/8 shaded | 1/8 not shaded |
| 13 1/3 shaded 2/3 not shaded 27 8/8 shaded 0/8 not shaded                                                                                                                                                                                                                                                                                                                                                                                                                                                                                                                                                                                                                                                                                                                                                                                                                       | 13 | 1/3 shaded | 2/3 not shaded | 27 | 8/8 shaded | 0/8 not shaded |
| 14 3/3 shaded 0/3 not shaded 28 1/4 shaded 3/4 not shaded                                                                                                                                                                                                                                                                                                                                                                                                                                                                                                                                                                                                                                                                                                                                                                                                                       | 14 | 3/3 shaded | 0/3 not shaded | 28 | 1/4 shaded | 3/4 not shaded |