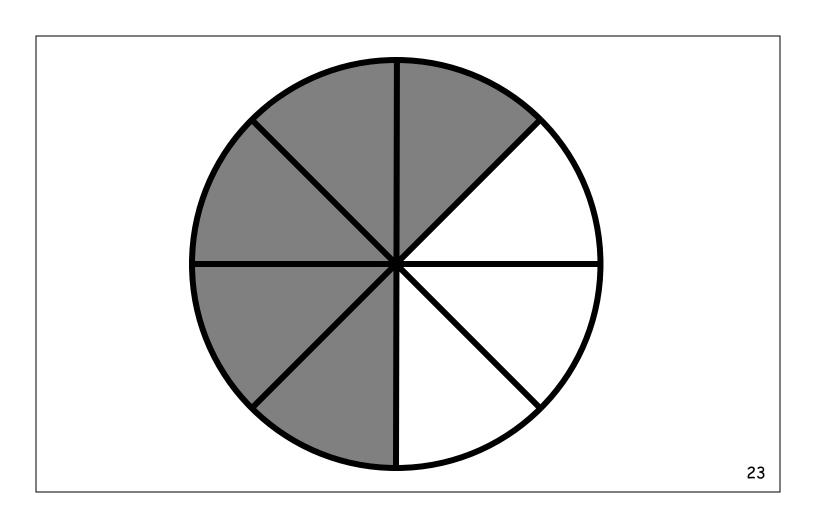

### Answer Key

| # fraction 1 fraction 2 # fraction 1 fraction 2 1 2/4 shaded 2/4 not shaded 15 0/3 shaded 3/3 not shaded 2 1/4 shaded 3/4 not shaded 16 0/2 shaded 2/2 not shaded 3 4/4 shaded 0/4 not shaded 17 1/2 shaded 1/2 not shaded 4 0/4 shaded 4/4 not shaded 18 2/2 shaded 0/2 not shaded 5 1/4 shaded 3/4 not shaded 19 1/8 shaded 7/8 not shaded 6 2/4 shaded 2/4 not shaded 20 2/8 shaded 6/8 not shaded 7 0/4 shaded 4/4 not shaded 21 3/8 shaded 5/8 not shaded 8 2/4 shaded 2/4 not shaded 22 4/8 shaded 4/8 not shaded 9 2/3 shaded 1/3 not shaded 23 5/8 shaded 3/8 not shaded 10 3/4 shaded 1/4 not shaded 24 6/8 shaded 2/8 not shaded 11 4/4 shaded 0/4 not shaded 25 0/8 shaded 8/8 not shaded                                                                                                                                                                            |    |            |                |    |            |                |
|---------------------------------------------------------------------------------------------------------------------------------------------------------------------------------------------------------------------------------------------------------------------------------------------------------------------------------------------------------------------------------------------------------------------------------------------------------------------------------------------------------------------------------------------------------------------------------------------------------------------------------------------------------------------------------------------------------------------------------------------------------------------------------------------------------------------------------------------------------------------------------|----|------------|----------------|----|------------|----------------|
| 2       1/4 shaded       3/4 not shaded       16       0/2 shaded       2/2 not shaded         3       4/4 shaded       0/4 not shaded       17       1/2 shaded       1/2 not shaded         4       0/4 shaded       4/4 not shaded       18       2/2 shaded       0/2 not shaded         5       1/4 shaded       3/4 not shaded       19       1/8 shaded       7/8 not shaded         6       2/4 shaded       2/4 not shaded       20       2/8 shaded       6/8 not shaded         7       0/4 shaded       4/4 not shaded       21       3/8 shaded       5/8 not shaded         8       2/4 shaded       2/4 not shaded       22       4/8 shaded       4/8 not shaded         9       2/3 shaded       1/3 not shaded       23       5/8 shaded       3/8 not shaded         10       3/4 shaded       1/4 not shaded       24       6/8 shaded       2/8 not shaded | #  | fraction 1 | fraction 2     | #  | fraction 1 | fraction 2     |
| 3       4/4 shaded       0/4 not shaded       17       1/2 shaded       1/2 not shaded         4       0/4 shaded       4/4 not shaded       18       2/2 shaded       0/2 not shaded         5       1/4 shaded       3/4 not shaded       19       1/8 shaded       7/8 not shaded         6       2/4 shaded       2/4 not shaded       20       2/8 shaded       6/8 not shaded         7       0/4 shaded       4/4 not shaded       21       3/8 shaded       5/8 not shaded         8       2/4 shaded       2/4 not shaded       22       4/8 shaded       4/8 not shaded         9       2/3 shaded       1/3 not shaded       23       5/8 shaded       3/8 not shaded         10       3/4 shaded       1/4 not shaded       24       6/8 shaded       2/8 not shaded                                                                                                | 1  | 2/4 shaded | 2/4 not shaded | 15 | 0/3 shaded | 3/3 not shaded |
| 4       0/4 shaded       4/4 not shaded       18       2/2 shaded       0/2 not shaded         5       1/4 shaded       3/4 not shaded       19       1/8 shaded       7/8 not shaded         6       2/4 shaded       2/4 not shaded       20       2/8 shaded       6/8 not shaded         7       0/4 shaded       4/4 not shaded       21       3/8 shaded       5/8 not shaded         8       2/4 shaded       2/4 not shaded       22       4/8 shaded       4/8 not shaded         9       2/3 shaded       1/3 not shaded       23       5/8 shaded       3/8 not shaded         10       3/4 shaded       1/4 not shaded       24       6/8 shaded       2/8 not shaded                                                                                                                                                                                               | 2  | 1/4 shaded | 3/4 not shaded | 16 | 0/2 shaded | 2/2 not shaded |
| 5       1/4 shaded       3/4 not shaded       19       1/8 shaded       7/8 not shaded         6       2/4 shaded       2/4 not shaded       20       2/8 shaded       6/8 not shaded         7       0/4 shaded       4/4 not shaded       21       3/8 shaded       5/8 not shaded         8       2/4 shaded       2/4 not shaded       22       4/8 shaded       4/8 not shaded         9       2/3 shaded       1/3 not shaded       23       5/8 shaded       3/8 not shaded         10       3/4 shaded       1/4 not shaded       24       6/8 shaded       2/8 not shaded                                                                                                                                                                                                                                                                                              | 3  | 4/4 shaded | 0/4 not shaded | 17 | 1/2 shaded | 1/2 not shaded |
| 6       2/4 shaded       2/4 not shaded       20       2/8 shaded       6/8 not shaded         7       0/4 shaded       4/4 not shaded       21       3/8 shaded       5/8 not shaded         8       2/4 shaded       2/4 not shaded       22       4/8 shaded       4/8 not shaded         9       2/3 shaded       1/3 not shaded       23       5/8 shaded       3/8 not shaded         10       3/4 shaded       1/4 not shaded       24       6/8 shaded       2/8 not shaded                                                                                                                                                                                                                                                                                                                                                                                             | 4  | 0/4 shaded | 4/4 not shaded | 18 | 2/2 shaded | 0/2 not shaded |
| 7       0/4 shaded       4/4 not shaded       21       3/8 shaded       5/8 not shaded         8       2/4 shaded       2/4 not shaded       22       4/8 shaded       4/8 not shaded         9       2/3 shaded       1/3 not shaded       23       5/8 shaded       3/8 not shaded         10       3/4 shaded       1/4 not shaded       24       6/8 shaded       2/8 not shaded                                                                                                                                                                                                                                                                                                                                                                                                                                                                                            | 5  | 1/4 shaded | 3/4 not shaded | 19 | 1/8 shaded | 7/8 not shaded |
| 8       2/4 shaded       2/4 not shaded       22       4/8 shaded       4/8 not shaded         9       2/3 shaded       1/3 not shaded       23       5/8 shaded       3/8 not shaded         10       3/4 shaded       1/4 not shaded       24       6/8 shaded       2/8 not shaded                                                                                                                                                                                                                                                                                                                                                                                                                                                                                                                                                                                           | 6  | 2/4 shaded | 2/4 not shaded | 20 | 2/8 shaded | 6/8 not shaded |
| 9 2/3 shaded 1/3 not shaded 23 5/8 shaded 3/8 not shaded 10 3/4 shaded 1/4 not shaded 24 6/8 shaded 2/8 not shaded                                                                                                                                                                                                                                                                                                                                                                                                                                                                                                                                                                                                                                                                                                                                                              | 7  | 0/4 shaded | 4/4 not shaded | 21 | 3/8 shaded | 5/8 not shaded |
| 10 3/4 shaded 1/4 not shaded 24 6/8 shaded 2/8 not shaded                                                                                                                                                                                                                                                                                                                                                                                                                                                                                                                                                                                                                                                                                                                                                                                                                       | 8  | 2/4 shaded | 2/4 not shaded | 22 | 4/8 shaded | 4/8 not shaded |
|                                                                                                                                                                                                                                                                                                                                                                                                                                                                                                                                                                                                                                                                                                                                                                                                                                                                                 | 9  | 2/3 shaded | 1/3 not shaded | 23 | 5/8 shaded | 3/8 not shaded |
| 11 4/4 shaded 0/4 not shaded 25 0/8 shaded 8/8 not shaded                                                                                                                                                                                                                                                                                                                                                                                                                                                                                                                                                                                                                                                                                                                                                                                                                       | 10 | 3/4 shaded | 1/4 not shaded | 24 | 6/8 shaded | 2/8 not shaded |
|                                                                                                                                                                                                                                                                                                                                                                                                                                                                                                                                                                                                                                                                                                                                                                                                                                                                                 | 11 | 4/4 shaded | 0/4 not shaded | 25 | 0/8 shaded | 8/8 not shaded |
| 12 2/4 shaded 2/4 not shaded 26 7/8 shaded 1/8 not shaded                                                                                                                                                                                                                                                                                                                                                                                                                                                                                                                                                                                                                                                                                                                                                                                                                       | 12 | 2/4 shaded | 2/4 not shaded | 26 | 7/8 shaded | 1/8 not shaded |
| 13 1/3 shaded 2/3 not shaded 27 8/8 shaded 0/8 not shaded                                                                                                                                                                                                                                                                                                                                                                                                                                                                                                                                                                                                                                                                                                                                                                                                                       | 13 | 1/3 shaded | 2/3 not shaded | 27 | 8/8 shaded | 0/8 not shaded |
| 14 3/3 shaded 0/3 not shaded 28 1/4 shaded 3/4 not shaded                                                                                                                                                                                                                                                                                                                                                                                                                                                                                                                                                                                                                                                                                                                                                                                                                       | 14 | 3/3 shaded | 0/3 not shaded | 28 | 1/4 shaded | 3/4 not shaded |