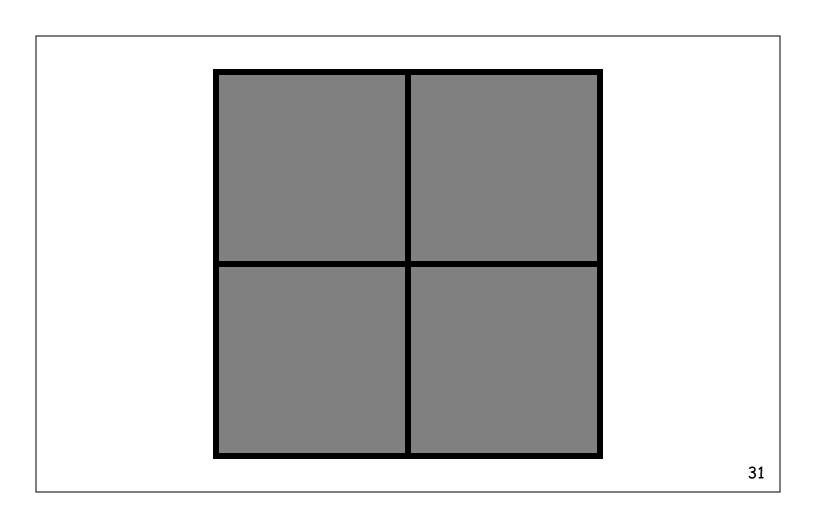

## Answer Key Continued

| #  | fraction 1   | fraction 2      | #  | fraction 1  | fraction 2      |
|----|--------------|-----------------|----|-------------|-----------------|
| 29 | 2/4 shaded   | 2/4 not shaded  | 43 | 4/12 soccer | 8/12 basketball |
| 30 | 3/4 shaded   | 1/4 not shaded  | 44 | 3/10 tennis | 7/10 volleyball |
| 31 | 4/4 shaded   | 0/4 not shaded  | 45 | 2/6 dog     | 4/6 cat         |
| 32 | 0/4 shaded   | 4/4 not shaded  | 46 | 5/7 dog     | 2/7 cat         |
| 33 | 4/7 smiles   | 3/7 no smiles   | 47 | 1/11 dog    | 10/11 cat       |
| 34 | 7/12 shaded  | 5/12 not shaded | 48 | 4/8 shirt   | 4/8 pants       |
| 35 | 6/7 smiles   | 1/7 no smiles   | 49 | 4/6 shirt   | 2/6 pants       |
| 36 | 10/12 shaded | 2/12 not shaded | 50 | 1/6 shirt   | 5/6 pants       |
| 37 | 1/7 smiles   | 6/7 no smiles   | 51 | 2/8 large   | 6/8 small       |
| 38 | 4/12 shaded  | 8/12 not shaded | 52 | 3/6 large   | 3/6 small       |
| 39 | 5/12 soccer  | 7/12 basketball | 53 | 3/4 large   | 1/4 small       |
| 40 | 6/12 tennis  | 6/12 volleyball | 54 | 1/7 large   | 6/7 large       |
| 41 | 1/8 soccer   | 7/8 basketball  | 55 | 3/9 large   | 6/9 small       |
| 42 | 3/9 tennis   | 6/9 volleyball  | 56 | 4/6 large   | 2/6 small       |