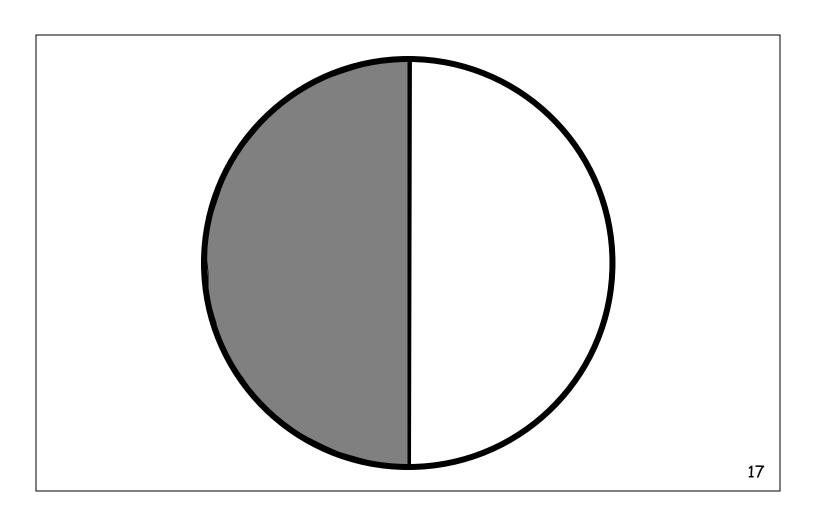

### Answer Key

| # fraction 1 fraction 2 # fraction 1 fraction 2 1 2/4 shaded 2/4 not shaded 15 0/3 shaded 3/3 not shaded 2 1/4 shaded 3/4 not shaded 16 0/2 shaded 2/2 not shaded 3 4/4 shaded 0/4 not shaded 17 1/2 shaded 1/2 not shaded 4 0/4 shaded 4/4 not shaded 18 2/2 shaded 0/2 not shaded 5 1/4 shaded 3/4 not shaded 19 1/8 shaded 7/8 not shaded 6 2/4 shaded 2/4 not shaded 20 2/8 shaded 6/8 not shaded 7 0/4 shaded 4/4 not shaded 21 3/8 shaded 5/8 not shaded 8 2/4 shaded 2/4 not shaded 22 4/8 shaded 4/8 not shaded 9 2/3 shaded 1/3 not shaded 23 5/8 shaded 3/8 not shaded 10 3/4 shaded 1/4 not shaded 24 6/8 shaded 2/8 not shaded 11 4/4 shaded 0/4 not shaded 25 0/8 shaded 8/8 not shaded                                                                                                                                                                            |    |            |                |    |            |                |
|---------------------------------------------------------------------------------------------------------------------------------------------------------------------------------------------------------------------------------------------------------------------------------------------------------------------------------------------------------------------------------------------------------------------------------------------------------------------------------------------------------------------------------------------------------------------------------------------------------------------------------------------------------------------------------------------------------------------------------------------------------------------------------------------------------------------------------------------------------------------------------|----|------------|----------------|----|------------|----------------|
| 2       1/4 shaded       3/4 not shaded       16       0/2 shaded       2/2 not shaded         3       4/4 shaded       0/4 not shaded       17       1/2 shaded       1/2 not shaded         4       0/4 shaded       4/4 not shaded       18       2/2 shaded       0/2 not shaded         5       1/4 shaded       3/4 not shaded       19       1/8 shaded       7/8 not shaded         6       2/4 shaded       2/4 not shaded       20       2/8 shaded       6/8 not shaded         7       0/4 shaded       4/4 not shaded       21       3/8 shaded       5/8 not shaded         8       2/4 shaded       2/4 not shaded       22       4/8 shaded       4/8 not shaded         9       2/3 shaded       1/3 not shaded       23       5/8 shaded       3/8 not shaded         10       3/4 shaded       1/4 not shaded       24       6/8 shaded       2/8 not shaded | #  | fraction 1 | fraction 2     | #  | fraction 1 | fraction 2     |
| 3       4/4 shaded       0/4 not shaded       17       1/2 shaded       1/2 not shaded         4       0/4 shaded       4/4 not shaded       18       2/2 shaded       0/2 not shaded         5       1/4 shaded       3/4 not shaded       19       1/8 shaded       7/8 not shaded         6       2/4 shaded       2/4 not shaded       20       2/8 shaded       6/8 not shaded         7       0/4 shaded       4/4 not shaded       21       3/8 shaded       5/8 not shaded         8       2/4 shaded       2/4 not shaded       22       4/8 shaded       4/8 not shaded         9       2/3 shaded       1/3 not shaded       23       5/8 shaded       3/8 not shaded         10       3/4 shaded       1/4 not shaded       24       6/8 shaded       2/8 not shaded                                                                                                | 1  | 2/4 shaded | 2/4 not shaded | 15 | 0/3 shaded | 3/3 not shaded |
| 4       0/4 shaded       4/4 not shaded       18       2/2 shaded       0/2 not shaded         5       1/4 shaded       3/4 not shaded       19       1/8 shaded       7/8 not shaded         6       2/4 shaded       2/4 not shaded       20       2/8 shaded       6/8 not shaded         7       0/4 shaded       4/4 not shaded       21       3/8 shaded       5/8 not shaded         8       2/4 shaded       2/4 not shaded       22       4/8 shaded       4/8 not shaded         9       2/3 shaded       1/3 not shaded       23       5/8 shaded       3/8 not shaded         10       3/4 shaded       1/4 not shaded       24       6/8 shaded       2/8 not shaded                                                                                                                                                                                               | 2  | 1/4 shaded | 3/4 not shaded | 16 | 0/2 shaded | 2/2 not shaded |
| 5       1/4 shaded       3/4 not shaded       19       1/8 shaded       7/8 not shaded         6       2/4 shaded       2/4 not shaded       20       2/8 shaded       6/8 not shaded         7       0/4 shaded       4/4 not shaded       21       3/8 shaded       5/8 not shaded         8       2/4 shaded       2/4 not shaded       22       4/8 shaded       4/8 not shaded         9       2/3 shaded       1/3 not shaded       23       5/8 shaded       3/8 not shaded         10       3/4 shaded       1/4 not shaded       24       6/8 shaded       2/8 not shaded                                                                                                                                                                                                                                                                                              | 3  | 4/4 shaded | 0/4 not shaded | 17 | 1/2 shaded | 1/2 not shaded |
| 6       2/4 shaded       2/4 not shaded       20       2/8 shaded       6/8 not shaded         7       0/4 shaded       4/4 not shaded       21       3/8 shaded       5/8 not shaded         8       2/4 shaded       2/4 not shaded       22       4/8 shaded       4/8 not shaded         9       2/3 shaded       1/3 not shaded       23       5/8 shaded       3/8 not shaded         10       3/4 shaded       1/4 not shaded       24       6/8 shaded       2/8 not shaded                                                                                                                                                                                                                                                                                                                                                                                             | 4  | 0/4 shaded | 4/4 not shaded | 18 | 2/2 shaded | 0/2 not shaded |
| 7       0/4 shaded       4/4 not shaded       21       3/8 shaded       5/8 not shaded         8       2/4 shaded       2/4 not shaded       22       4/8 shaded       4/8 not shaded         9       2/3 shaded       1/3 not shaded       23       5/8 shaded       3/8 not shaded         10       3/4 shaded       1/4 not shaded       24       6/8 shaded       2/8 not shaded                                                                                                                                                                                                                                                                                                                                                                                                                                                                                            | 5  | 1/4 shaded | 3/4 not shaded | 19 | 1/8 shaded | 7/8 not shaded |
| 8       2/4 shaded       2/4 not shaded       22       4/8 shaded       4/8 not shaded         9       2/3 shaded       1/3 not shaded       23       5/8 shaded       3/8 not shaded         10       3/4 shaded       1/4 not shaded       24       6/8 shaded       2/8 not shaded                                                                                                                                                                                                                                                                                                                                                                                                                                                                                                                                                                                           | 6  | 2/4 shaded | 2/4 not shaded | 20 | 2/8 shaded | 6/8 not shaded |
| 9 2/3 shaded 1/3 not shaded 23 5/8 shaded 3/8 not shaded 10 3/4 shaded 1/4 not shaded 24 6/8 shaded 2/8 not shaded                                                                                                                                                                                                                                                                                                                                                                                                                                                                                                                                                                                                                                                                                                                                                              | 7  | 0/4 shaded | 4/4 not shaded | 21 | 3/8 shaded | 5/8 not shaded |
| 10 3/4 shaded 1/4 not shaded 24 6/8 shaded 2/8 not shaded                                                                                                                                                                                                                                                                                                                                                                                                                                                                                                                                                                                                                                                                                                                                                                                                                       | 8  | 2/4 shaded | 2/4 not shaded | 22 | 4/8 shaded | 4/8 not shaded |
|                                                                                                                                                                                                                                                                                                                                                                                                                                                                                                                                                                                                                                                                                                                                                                                                                                                                                 | 9  | 2/3 shaded | 1/3 not shaded | 23 | 5/8 shaded | 3/8 not shaded |
| 11 4/4 shaded 0/4 not shaded 25 0/8 shaded 8/8 not shaded                                                                                                                                                                                                                                                                                                                                                                                                                                                                                                                                                                                                                                                                                                                                                                                                                       | 10 | 3/4 shaded | 1/4 not shaded | 24 | 6/8 shaded | 2/8 not shaded |
|                                                                                                                                                                                                                                                                                                                                                                                                                                                                                                                                                                                                                                                                                                                                                                                                                                                                                 | 11 | 4/4 shaded | 0/4 not shaded | 25 | 0/8 shaded | 8/8 not shaded |
| 12 2/4 shaded 2/4 not shaded 26 7/8 shaded 1/8 not shaded                                                                                                                                                                                                                                                                                                                                                                                                                                                                                                                                                                                                                                                                                                                                                                                                                       | 12 | 2/4 shaded | 2/4 not shaded | 26 | 7/8 shaded | 1/8 not shaded |
| 13 1/3 shaded 2/3 not shaded 27 8/8 shaded 0/8 not shaded                                                                                                                                                                                                                                                                                                                                                                                                                                                                                                                                                                                                                                                                                                                                                                                                                       | 13 | 1/3 shaded | 2/3 not shaded | 27 | 8/8 shaded | 0/8 not shaded |
| 14 3/3 shaded 0/3 not shaded 28 1/4 shaded 3/4 not shaded                                                                                                                                                                                                                                                                                                                                                                                                                                                                                                                                                                                                                                                                                                                                                                                                                       | 14 | 3/3 shaded | 0/3 not shaded | 28 | 1/4 shaded | 3/4 not shaded |