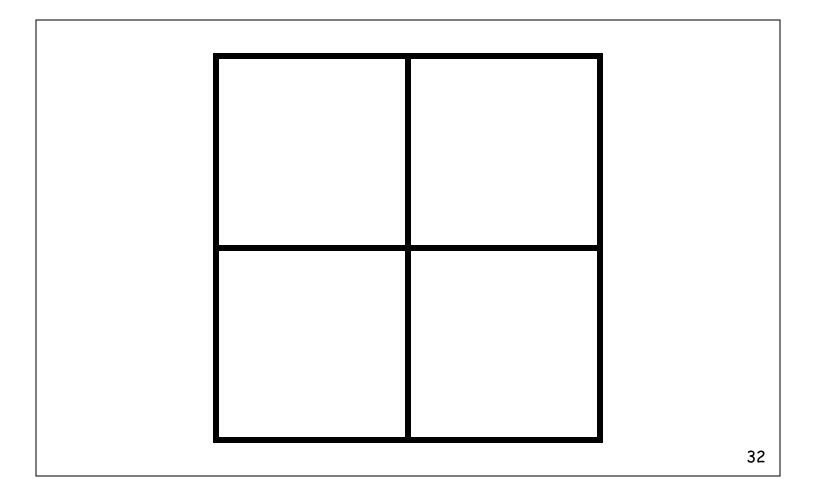

## Answer Key Continued

| #  | fraction 1   | fraction 2      | #  | fraction 1  | fraction 2      |
|----|--------------|-----------------|----|-------------|-----------------|
| 29 | 2/4 shaded   | 2/4 not shaded  | 43 | 4/12 soccer | 8/12 basketball |
| 30 | 3/4 shaded   | 1/4 not shaded  | 44 | 3/10 tennis | 7/10 volleyball |
| 31 | 4/4 shaded   | 0/4 not shaded  | 45 | 2/6 dog     | 4/6 cat         |
| 32 | 0/4 shaded   | 4/4 not shaded  | 46 | 5/7 dog     | 2/7 cat         |
| 33 | 4/7 smiles   | 3/7 no smiles   | 47 | 1/11 dog    | 10/11 cat       |
| 34 | 7/12 shaded  | 5/12 not shaded | 48 | 4/8 shirt   | 4/8 pants       |
| 35 | 6/7 smiles   | 1/7 no smiles   | 49 | 4/6 shirt   | 2/6 pants       |
| 36 | 10/12 shaded | 2/12 not shaded | 50 | 1/6 shirt   | 5/6 pants       |
| 37 | 1/7 smiles   | 6/7 no smiles   | 51 | 2/8 large   | 6/8 small       |
| 38 | 4/12 shaded  | 8/12 not shaded | 52 | 3/6 large   | 3/6 small       |
| 39 | 5/12 soccer  | 7/12 basketball | 53 | 3/4 large   | 1/4 small       |
| 40 | 6/12 tennis  | 6/12 volleyball | 54 | 1/7 large   | 6/7 large       |
| 41 | 1/8 soccer   | 7/8 basketball  | 55 | 3/9 large   | 6/9 small       |
| 42 | 3/9 tennis   | 6/9 volleyball  | 56 | 4/6 large   | 2/6 small       |