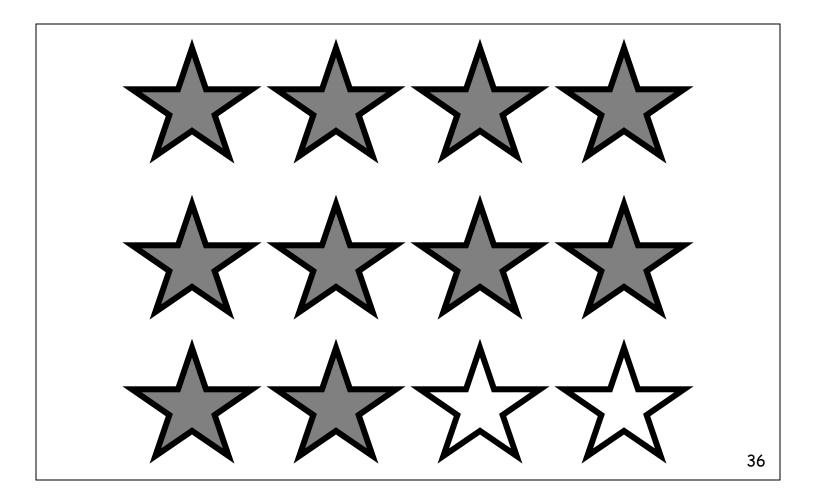

## Answer Key Continued

| #  | fraction 1   | fraction 2      | #  | fraction 1  | fraction 2      |
|----|--------------|-----------------|----|-------------|-----------------|
| 29 | 2/4 shaded   | 2/4 not shaded  | 43 | 4/12 soccer | 8/12 basketball |
| 30 | 3/4 shaded   | 1/4 not shaded  | 44 | 3/10 tennis | 7/10 volleyball |
| 31 | 4/4 shaded   | 0/4 not shaded  | 45 | 2/6 dog     | 4/6 cat         |
| 32 | 0/4 shaded   | 4/4 not shaded  | 46 | 5/7 dog     | 2/7 cat         |
| 33 | 4/7 smiles   | 3/7 no smiles   | 47 | 1/11 dog    | 10/11 cat       |
| 34 | 7/12 shaded  | 5/12 not shaded | 48 | 4/8 shirt   | 4/8 pants       |
| 35 | 6/7 smiles   | 1/7 no smiles   | 49 | 4/6 shirt   | 2/6 pants       |
| 36 | 10/12 shaded | 2/12 not shaded | 50 | 1/6 shirt   | 5/6 pants       |
| 37 | 1/7 smiles   | 6/7 no smiles   | 51 | 2/8 large   | 6/8 small       |
| 38 | 4/12 shaded  | 8/12 not shaded | 52 | 3/6 large   | 3/6 small       |
| 39 | 5/12 soccer  | 7/12 basketball | 53 | 3/4 large   | 1/4 small       |
| 40 | 6/12 tennis  | 6/12 volleyball | 54 | 1/7 large   | 6/7 large       |
| 41 | 1/8 soccer   | 7/8 basketball  | 55 | 3/9 large   | 6/9 small       |
| 42 | 3/9 tennis   | 6/9 volleyball  | 56 | 4/6 large   | 2/6 small       |