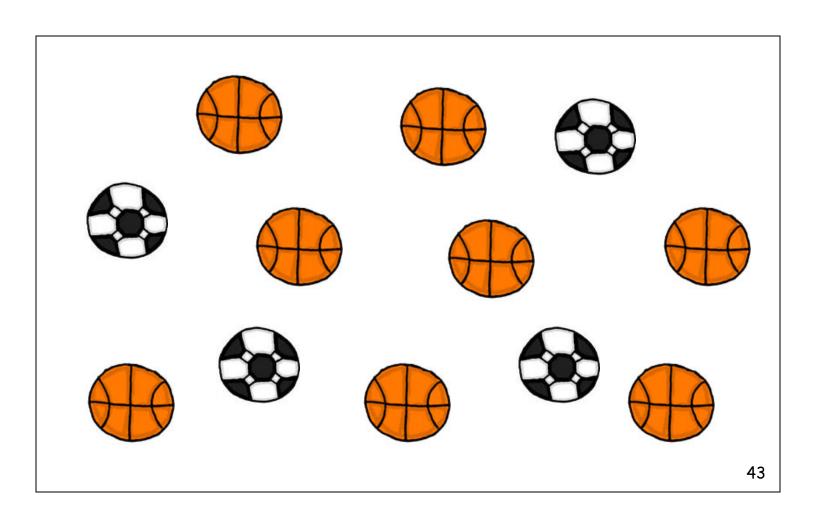

## Answer Key Continued

| #  | fraction 1   | fraction 2      | #  | fraction 1  | fraction 2      |
|----|--------------|-----------------|----|-------------|-----------------|
| 29 | 2/4 shaded   | 2/4 not shaded  | 43 | 4/12 soccer | 8/12 basketball |
| 30 | 3/4 shaded   | 1/4 not shaded  | 44 | 3/10 tennis | 7/10 volleyball |
| 31 | 4/4 shaded   | 0/4 not shaded  | 45 | 2/6 dog     | 4/6 cat         |
| 32 | 0/4 shaded   | 4/4 not shaded  | 46 | 5/7 dog     | 2/7 cat         |
| 33 | 4/7 smiles   | 3/7 no smiles   | 47 | 1/11 dog    | 10/11 cat       |
| 34 | 7/12 shaded  | 5/12 not shaded | 48 | 4/8 shirt   | 4/8 pants       |
| 35 | 6/7 smiles   | 1/7 no smiles   | 49 | 4/6 shirt   | 2/6 pants       |
| 36 | 10/12 shaded | 2/12 not shaded | 50 | 1/6 shirt   | 5/6 pants       |
| 37 | 1/7 smiles   | 6/7 no smiles   | 51 | 2/8 large   | 6/8 small       |
| 38 | 4/12 shaded  | 8/12 not shaded | 52 | 3/6 large   | 3/6 small       |
| 39 | 5/12 soccer  | 7/12 basketball | 53 | 3/4 large   | 1/4 small       |
| 40 | 6/12 tennis  | 6/12 volleyball | 54 | 1/7 large   | 6/7 large       |
| 41 | 1/8 soccer   | 7/8 basketball  | 55 | 3/9 large   | 6/9 small       |
| 42 | 3/9 tennis   | 6/9 volleyball  | 56 | 4/6 large   | 2/6 small       |