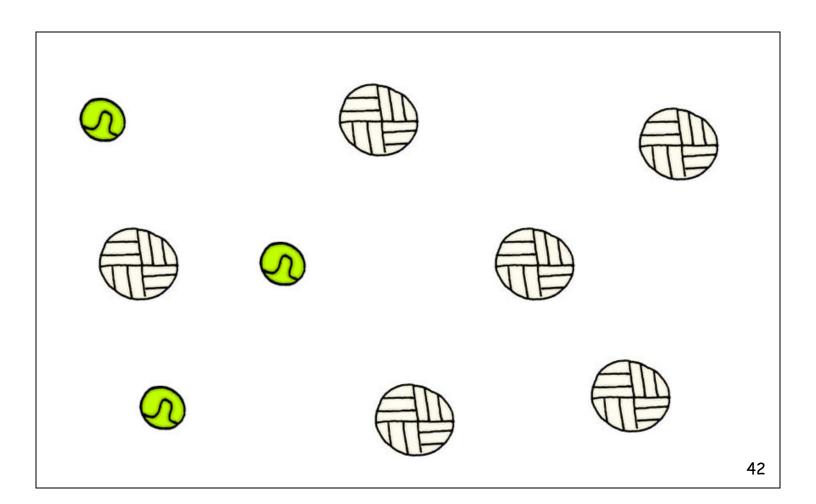

## Answer Key Continued

| #  | fraction 1   | fraction 2      | #  | fraction 1  | fraction 2      |
|----|--------------|-----------------|----|-------------|-----------------|
| 29 | 2/4 shaded   | 2/4 not shaded  | 43 | 4/12 soccer | 8/12 basketball |
| 30 | 3/4 shaded   | 1/4 not shaded  | 44 | 3/10 tennis | 7/10 volleyball |
| 31 | 4/4 shaded   | 0/4 not shaded  | 45 | 2/6 dog     | 4/6 cat         |
| 32 | 0/4 shaded   | 4/4 not shaded  | 46 | 5/7 dog     | 2/7 cat         |
| 33 | 4/7 smiles   | 3/7 no smiles   | 47 | 1/11 dog    | 10/11 cat       |
| 34 | 7/12 shaded  | 5/12 not shaded | 48 | 4/8 shirt   | 4/8 pants       |
| 35 | 6/7 smiles   | 1/7 no smiles   | 49 | 4/6 shirt   | 2/6 pants       |
| 36 | 10/12 shaded | 2/12 not shaded | 50 | 1/6 shirt   | 5/6 pants       |
| 37 | 1/7 smiles   | 6/7 no smiles   | 51 | 2/8 large   | 6/8 small       |
| 38 | 4/12 shaded  | 8/12 not shaded | 52 | 3/6 large   | 3/6 small       |
| 39 | 5/12 soccer  | 7/12 basketball | 53 | 3/4 large   | 1/4 small       |
| 40 | 6/12 tennis  | 6/12 volleyball | 54 | 1/7 large   | 6/7 large       |
| 41 | 1/8 soccer   | 7/8 basketball  | 55 | 3/9 large   | 6/9 small       |
| 42 | 3/9 tennis   | 6/9 volleyball  | 56 | 4/6 large   | 2/6 small       |