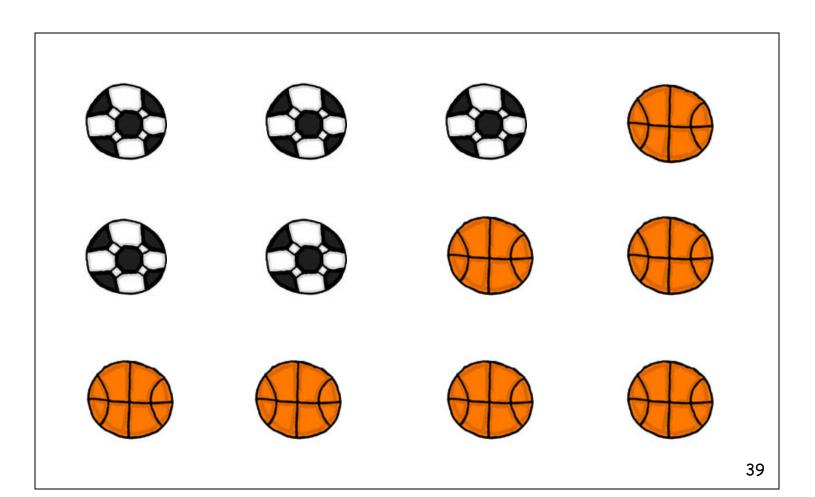

## Answer Key Continued

| #  | fraction 1   | fraction 2      | #  | fraction 1  | fraction 2      |
|----|--------------|-----------------|----|-------------|-----------------|
| 29 | 2/4 shaded   | 2/4 not shaded  | 43 | 4/12 soccer | 8/12 basketball |
| 30 | 3/4 shaded   | 1/4 not shaded  | 44 | 3/10 tennis | 7/10 volleyball |
| 31 | 4/4 shaded   | 0/4 not shaded  | 45 | 2/6 dog     | 4/6 cat         |
| 32 | 0/4 shaded   | 4/4 not shaded  | 46 | 5/7 dog     | 2/7 cat         |
| 33 | 4/7 smiles   | 3/7 no smiles   | 47 | 1/11 dog    | 10/11 cat       |
| 34 | 7/12 shaded  | 5/12 not shaded | 48 | 4/8 shirt   | 4/8 pants       |
| 35 | 6/7 smiles   | 1/7 no smiles   | 49 | 4/6 shirt   | 2/6 pants       |
| 36 | 10/12 shaded | 2/12 not shaded | 50 | 1/6 shirt   | 5/6 pants       |
| 37 | 1/7 smiles   | 6/7 no smiles   | 51 | 2/8 large   | 6/8 small       |
| 38 | 4/12 shaded  | 8/12 not shaded | 52 | 3/6 large   | 3/6 small       |
| 39 | 5/12 soccer  | 7/12 basketball | 53 | 3/4 large   | 1/4 small       |
| 40 | 6/12 tennis  | 6/12 volleyball | 54 | 1/7 large   | 6/7 large       |
| 41 | 1/8 soccer   | 7/8 basketball  | 55 | 3/9 large   | 6/9 small       |
| 42 | 3/9 tennis   | 6/9 volleyball  | 56 | 4/6 large   | 2/6 small       |